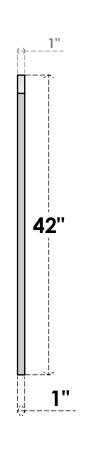

## GVPAR16X4201SN

16"W X 42"H ARCH TOP SURFACE MOUNT PVC GABLE VENT: NON-FUNCTIONAL, W/ 3-1/2"W X 1"P STANDARD FRAME

**FRONT** 

SIDE

LOUVER HEIGHT: 2 3/4"

LOUVER QTY: 13

EKENA MILLWORK 2300 WEST MAIN ST. CLARKSVILLE, TX 75426 TOLL FREE: 866-607-0453 WWW.EKENAMILLWORK.COM