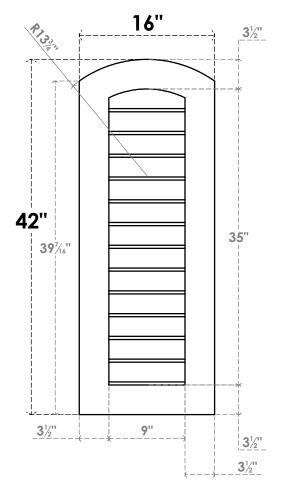

## GVPAR16X4201SN

16"W X 42"H ARCH TOP SURFACE MOUNT PVC GABLE VENT: NON-FUNCTIONAL, W/ 3-1/2"W X 1"P STANDARD FRAME

**FRONT** 

SIDE

LOUVER HEIGHT: 2 3/4"

LOUVER QTY: 13

EKENA MILLWORK 2300 WEST MAIN ST. CLARKSVILLE, TX 75426 TOLL FREE: 866-607-0453 WWW.EKENAMILLWORK.COM