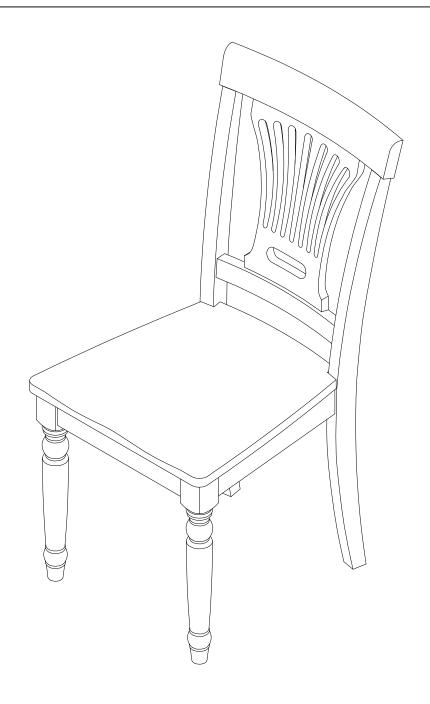

### **ASSEMBLY INSTRUCTIONS**

Description : DINING CHAIR WITH PLAIN WOOD SEAT

Dimension : 18"Wx21"Dx37"1/4H

Cube Size : 40"x19.3"x10.2" NW: 33 LBS GW: 36.3 LBS