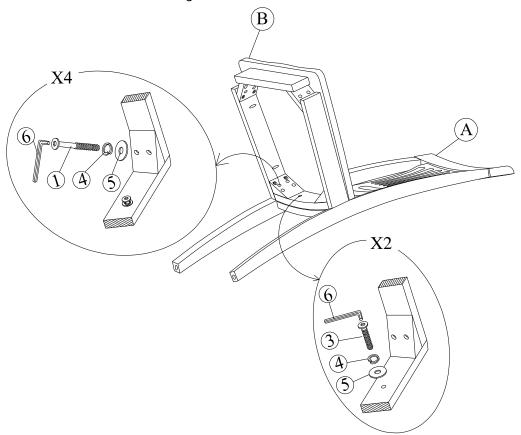

## STEP 1

Attach frame (B) to the back (A) by using bolts (3) and (1) and washers (4) and (5). Tighten with Allen Key (6).

Note: DO NOT tighten any of the bolts, until the chair is assembled, then put on a flat level surface to make sure the chair is level and then tighten the bolts.