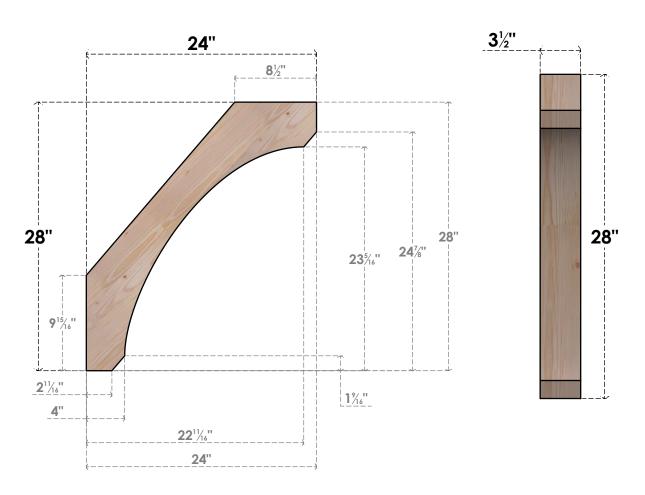

## BRC04X24X28LEC00SDF

3 1/2"W X 24"D X 28"H LEGACY SMOOTH BRACE, DOUGLAS FIR

SIDE **FRONT** 

**EKENA MILLWORK** 2300 WEST MAIN ST. CLARKSVILLE, TX 75426 TOLL FREE: 866-607-0453 WWW.EKENAMILLWORK.COM