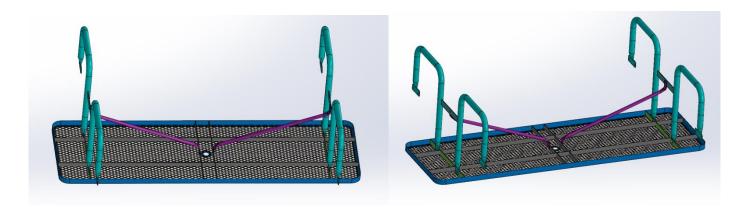

## Step2:

Flip the table upright, then install rectangular benches. There are 4 bolts on this surface totally.

After all bolts are in place, to ensure the table is level before tightening all bolts. Enjoy your new picnic table.