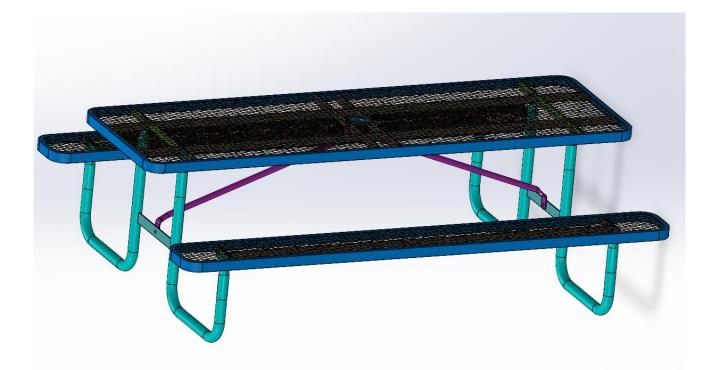

## 72"/96" Metal Picnic Table

888-589-8148 www.cherylife.com info@cherylifeus.com 61 Commercial Ave Garden City, NY 11530 The products contains one 72"/96" table, two rectangular benches, two legs, two diagonal supporting, no less than 12 pairs of hexagonal nuts and matched gasket.