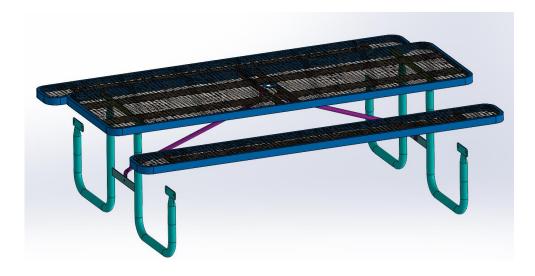

## 72"/96" Metal Picnic Table

888-589-8148 www.cherylife.com info@cherylifeus.com 61 Commercial Ave Garden City, NY 11530 The products contains one 72"/96" table, two rectangular benches, two legs, two diagonal supporting, no less than 12 pairs of hexagonal nuts and matched gasket.

## Step 1:

Flip the table top upside down, then install the legs and diagonal supporting. (Note: Please don't tighten all bolts until the installation is complete.)

There are 8 bolts on this surface totally.

## Step2:

Flip the table upright, then install rectangular benches. There are 4 bolts on this surface totally.

After all bolts are in place, to ensure the table is level before tightening all bolts. Enjoy your new picnic table.