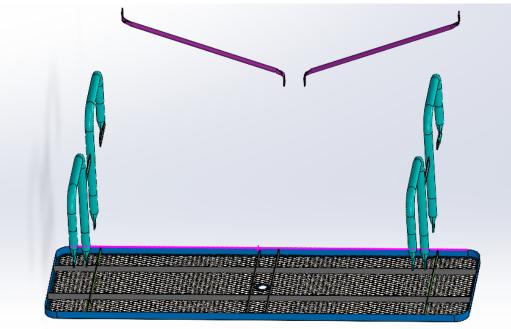

## Step 1:

Flip the table top upside down, then install the legs and diagonal supporting. (Note: Please don't tighten all bolts until the installation is complete.)

There are 8 bolts on this surface totally.