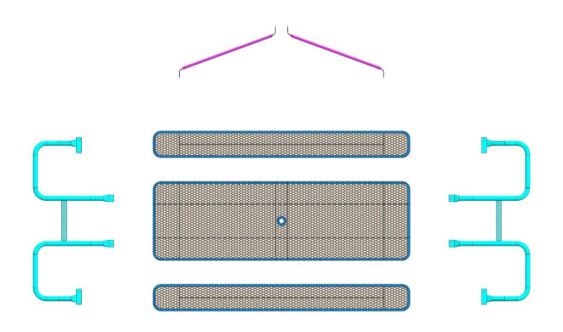

## Step 1:

Flip the table top upside down, then install the legs and diagonal supporting. (Note: Please don't tighten all bolts until the installation is complete.)

There are 8 bolts on this surface totally.