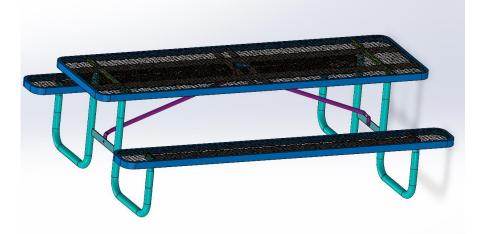

## 72"/96" Metal Picnic Table

888-589-8148 www.cherylife.com info@cherylifeus.com 61 Commercial Ave Garden City, NY 11530 The products contains one 72"/96" table, two rectangular benches, two legs, two diagonal supporting, no less than 12 pairs of hexagonal nuts and matched gasket.

## Step 1:

Flip the table top upside down, then install the legs and diagonal supporting. (Note: Please don't tighten all bolts until the installation is complete.)

There are 8 bolts on this surface totally.

## Step2:

Flip the table upright, then install rectangular benches. There are 4 bolts on this surface totally.

After all bolts are in place, to ensure the table is level before tightening all bolts. Enjoy your new picnic table.