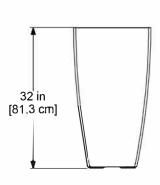

## PRODUCT DIMENSIONS

**Outside Dimensions:** 17.5in L x 17.5in W x 32in H (44.4cm x 44.4cm x 81.3cm) **Inside Dimensions:** 14in L x 14in W x 12.8in D (35.6cm x 35.6cm x 32.4cm)

Soil Capacity: 9.25 Gallons (35 liters)