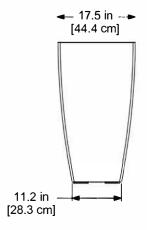

## PRODUCT DIMENSIONS

**Outside Dimensions:** 17.5in L x 17.5in W x 32in H (44.4cm x 44.4cm x 81.3cm) **Inside Dimensions:** 14in L x 14in W x 12.8in D (35.6cm x 35.6cm x 32.4cm)

Soil Capacity: 9.25 Gallons (35 liters)