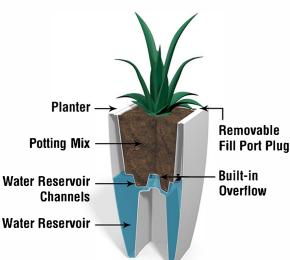

## **DESCRIPTION**

With a smooth exterior and detailed opening, the 32in Planter truly exemplifies modern sophistication.

- Textured finish for increased durability
- Double wall design with built-in circular water reservoir channels
- Removable fill port plug for direct access to water reservoir
- Hidden overflow drainage (optional plug for indoor use)
- Weather resistant, low maintenance material
- 100% high-grade polyethylene with built in UV inhibitors
- Warranty: 5-Yr Commercial Use

## PRODUCT DIMENSIONS

**Outside Dimensions:** 17.5in L x 17.5in W x 32in H (44.4cm x 44.4cm x 81.3cm) **Inside Dimensions:** 14in L x 14in W x 12.8in D (35.6cm x 35.6cm x 32.4cm)

Soil Capacity: 9.25 Gallons (35 liters)

Water Reservoir Capacity: 12 Gallons (45 liters)

Wall Thickness: 0.14in (3.6mm)
Part Weight: 16lbs (7.3kg)
Material: Polyethylene