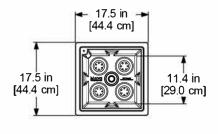

## PRODUCT DIMENSIONS

**Outside Dimensions:** 17.5in L x 17.5in W x 32in H (44.4cm x 44.4cm x 81.3cm) **Inside Dimensions:** 14in L x 14in W x 12.8in D (35.6cm x 35.6cm x 32.4cm)

Soil Capacity: 9.25 Gallons (35 liters)