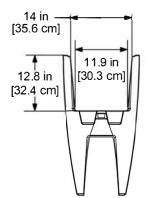

## PRODUCT DIMENSIONS

**Outside Dimensions:** 17.5in L x 17.5in W x 32in H (44.4cm x 44.4cm x 81.3cm) **Inside Dimensions:** 14in L x 14in W x 12.8in D (35.6cm x 35.6cm x 32.4cm)

Soil Capacity: 9.25 Gallons (35 liters)