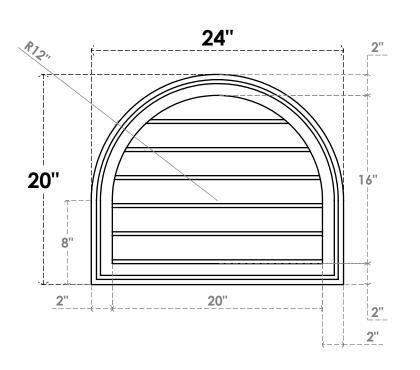

## GVPRT24X2002SN

24"W X 20"H ROUND TOP SURFACE MOUNT PVC GABLE VENT: NON-FUNCTIONAL, W/ 2"W X 1-1/2"P BRICKMOULD FRAME

**FRONT** 

SIDE

LOUVER HEIGHT: 2 5/8"

LOUVER QTY: 6

1. INSTALLATION TO BE COMPLETED IN ACCORDANCE WITH MANUFACTURER'S SPECIFICATIONS. 2. DRAWING MAY NOT BE TO SCALE