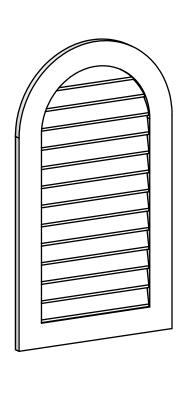

## GVPRT24X4201SN

24"W X 42"H ROUND TOP SURFACE MOUNT PVC GABLE VENT: NON-FUNCTIONAL, W/ 3-1/2"W X 1"P STANDARD FRAME

**FRONT** 

SIDE

LOUVER HEIGHT: 2 3/4"

LOUVER QTY: 13

1. INSTALLATION TO BE COMPLETED IN ACCORDANCE WITH MANUFACTURER'S SPECIFICATIONS. 2. DRAWING MAY NOT BE TO SCALE