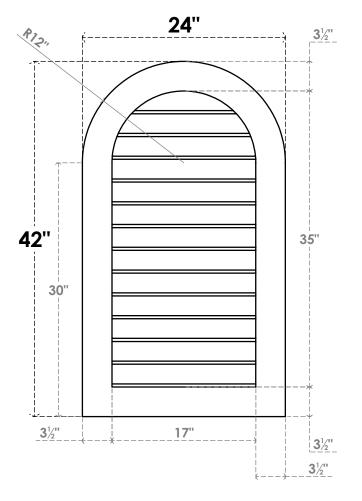

## GVPRT24X4201SN

24"W X 42"H ROUND TOP SURFACE MOUNT PVC GABLE VENT: NON-FUNCTIONAL, W/ 3-1/2"W X 1"P STANDARD FRAME

**FRONT** 

SIDE

LOUVER HEIGHT: 2 3/4"

LOUVER QTY: 13

1. INSTALLATION TO BE COMPLETED IN ACCORDANCE WITH MANUFACTURER'S SPECIFICATIONS. 2. DRAWING MAY NOT BE TO SCALE