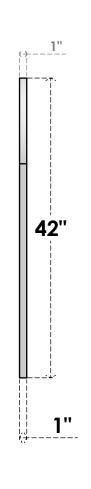

## GVPRT24X4201SN

24"W X 42"H ROUND TOP SURFACE MOUNT PVC GABLE VENT: NON-FUNCTIONAL, W/ 3-1/2"W X 1"P STANDARD FRAME

**FRONT** 

SIDE

LOUVER HEIGHT: 2 3/4"

LOUVER QTY: 13

1. INSTALLATION TO BE COMPLETED IN ACCORDANCE WITH MANUFACTURER'S SPECIFICATIONS. 2. DRAWING MAY NOT BE TO SCALE