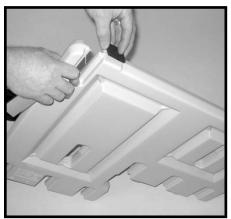

## NOTE: STEP PARTS ARE DESIGNED FOR A TIGHT FIT, USING LIQUID SOAP DETERGENT WILL MAKE ASSEMBLY EASIER.

**Step 1:** Install the foam pads [4 for 36" step, 12 for 74" step ] on the flat spots located on the bottom edge of sidewall.