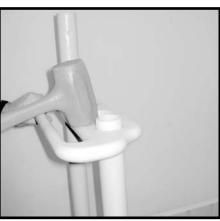

**Step 7:** Secure handrails using 1- # 10 x 1¼" screw into each post at pre-marked locations.

**Step 5:** Install towel rack/cup holder over the handrail posts with the towel rack to the outside of step, tap in place using the rubber mallet. Towel rack/cup holder may be positioned anywhere on the post.

**Step 6:** Tap the handrails into the handrail posts.

**Step 8:** Install the steps [finished edge out] by placing over the male lugs on the step sidewall and hitting downward with a rubber mallet.

MADE IN THE U.S.A. BY: