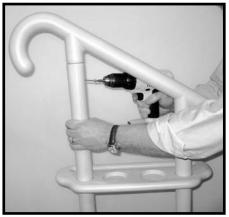

**Step 7:** Secure handrails using 1- # 10 x 1¼" screw into each post at pre-marked locations.

**Step 5:** Install towel rack/cup holder over the handrail posts with the towel rack to the outside of step, tap in place using the rubber mallet. Towel rack/cup holder may be positioned anywhere on the post.