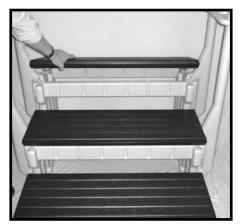

**Step 6:** Tap the handrails into the handrail posts.

**Step 8:** Install the steps [finished edge out] by placing over the male lugs on the step sidewall and hitting downward with a rubber mallet.

MADE IN THE U.S.A. BY: