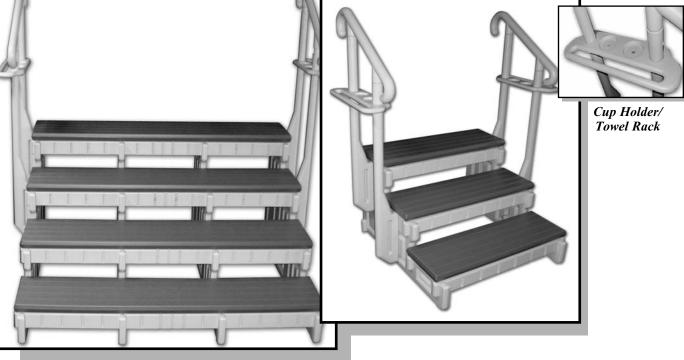

**Step 7:** Secure handrails using 1- # 10 x 1¼" screw into each post at pre-marked locations.

**Step 5:** Install towel rack/cup holder over the handrail posts with the towel rack to the outside of step, tap in place using the rubber mallet. Towel rack/cup holder may be positioned anywhere on the post.

**Step 6:** Tap the handrails into the handrail posts.

**Step 8:** Install the steps [finished edge out] by placing over the male lugs on the step sidewall and hitting downward with a rubber mallet.

MADE IN THE U.S.A. BY: