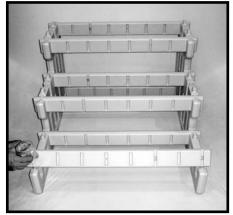

## NOTE: STEP PARTS ARE DESIGNED FOR A TIGHT FIT, USING LIQUID SOAP DETERGENT WILL MAKE ASSEMBLY EASIER.

**Step 1:** Install the foam pads [4 for 36" step, 12 for 74" step ] on the flat spots located on the bottom edge of sidewall.

**Step 2:** Using a rubber mallet install one of the 3" supports into the slot located on the bottom of sidewall. [36" step will have 2 sidewall, 74" will have 4 sidewall]. Install one plug into each sidewall.

**Step 3:** Turn the step assembly over and finish installing the 3" supports, [6 for 3-step, 8 for 4-step] into the front and back slots of each step location .

**Step 4:** Using a rubber mallet, install the four handrail posts into the middle slots of the top two step locations on the left sidewall, and the top two step locations of the right sidewall. Handrail posts must be seated into the slots