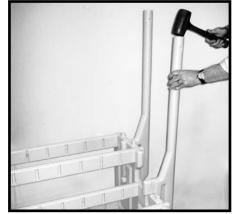

**Step 3:** Turn the step assembly over and finish installing the 3" supports, [6 for 3-step, 8 for 4-step] into the front and back slots of each step location .

**Step 4:** Using a rubber mallet, install the four handrail posts into the middle slots of the top two step locations on the left sidewall, and the top two step locations of the right sidewall. Handrail posts must be seated into the slots