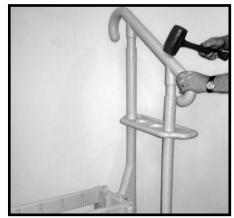

**Step 2:** Using a rubber mallet install one of the 3" supports into the slot located on the bottom of sidewall. [36" step will have 2 sidewall, 74" will have 4 sidewall]. Install one plug into each sidewall.

**Step 3:** Turn the step assembly over and finish installing the 3" supports, [6 for 3-step, 8 for 4-step] into the front and back slots of each step location .

**Step 4:** Using a rubber mallet, install the four handrail posts into the middle slots of the top two step locations on the left sidewall, and the top two step locations of the right sidewall. Handrail posts must be seated into the slots