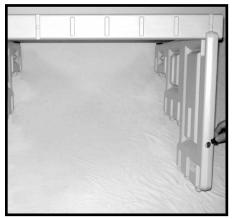

**Step 2:** Using a rubber mallet install one of the 3" supports into the slot located on the bottom of sidewall. [36" step will have 2 sidewall, 74" will have 4 sidewall]. Install one plug into each sidewall.