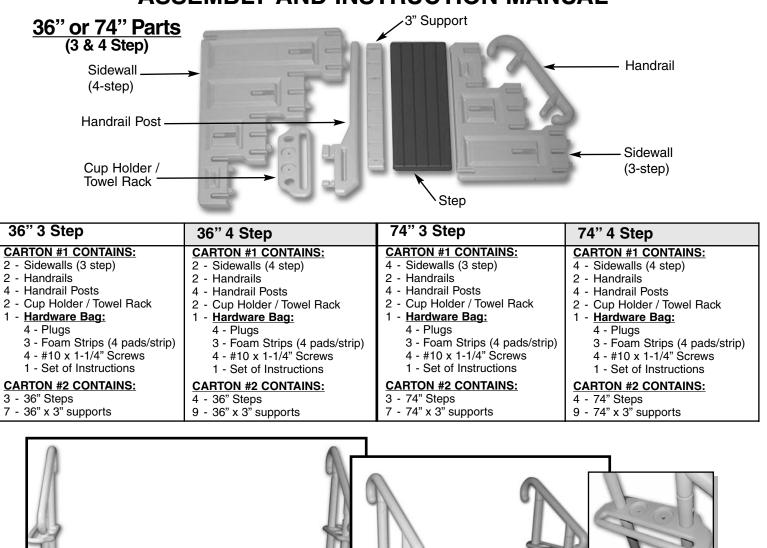

## NOTE: STEP PARTS ARE DESIGNED FOR A TIGHT FIT, USING LIQUID SOAP DETERGENT WILL MAKE ASSEMBLY EASIER.

**Step 1:** Install the foam pads [4 for 36" step, 12 for 74" step ] on the flat spots located on the bottom edge of sidewall.

**Step 2:** Using a rubber mallet install one of the 3" supports into the slot located on the bottom of sidewall. [36" step will have 2 sidewall, 74" will have 4 sidewall]. Install one plug into each sidewall.

**Step 3:** Turn the step assembly over and finish installing the 3" supports, [6 for 3-step, 8 for 4-step] into the front and back slots of each step location .

**Step 4:** Using a rubber mallet, install the four handrail posts into the middle slots of the top two step locations on the left sidewall, and the top two step locations of the right sidewall. Handrail posts must be seated into the slots

**Step 7:** Secure handrails using 1- # 10 x 1¼" screw into each post at pre-marked locations.

**Step 5:** Install towel rack/cup holder over the handrail posts with the towel rack to the outside of step, tap in place using the rubber mallet. Towel rack/cup holder may be positioned anywhere on the post.

**Step 6:** Tap the handrails into the handrail posts.

**Step 8:** Install the steps [finished edge out] by placing over the male lugs on the step sidewall and hitting downward with a rubber mallet.

MADE IN THE U.S.A. BY: