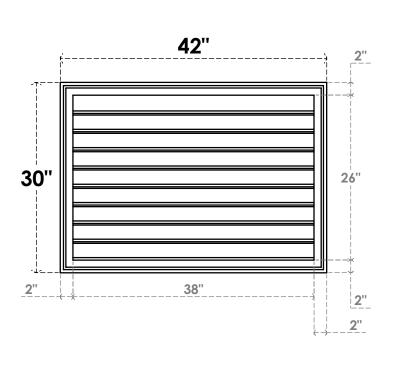

## GVPVE42X3002SF

42"W X 30"H RECTANGLE SURFACE MOUNT PVC GABLE VENT: FUNCTIONAL, W/ 2"W X 1-1/2"P **BRICKMOULD FRAME** 

**VENTING AREA: 76 SQ IN** LOUVER HEIGHT: 2 7/8"

LOUVER QTY: 9

**FRONT** 

SIDE

EKENA MILLWORK 2300 WEST MAIN ST. CLARKSVILLE, TX 75426 TOLL FREE: 866-607-0453 WWW.EKENAMILLWORK.COM