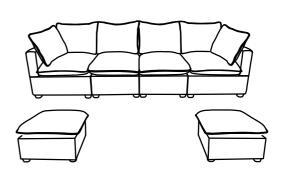

cushion (Part E).



#### **TIPS**

- 1. Please do not open the compressed packages until your sofa frame is completely assembled.
- 2. Compressed back cushions and pillows need to be fully fulfilled within 72 hours for your perfect use.
- 3. Please keep children away from plastic bags or any small pieces of stuff.

### **DIAGRAM** 6 (Put the Cushion)

Place the Seat cushion (Part E) and Back cushion (Part J) and Pillow (Part N) on the sofa.



#### **TIPS**

- Please do not open the compressed packages until your sofa frame is completely assembled.
  Compressed back cushions and pillows need to be fully fulfilled within 72 hours for your perfect use.
  Please keep children away from plastic bags or any small pieces of stuff.



Connect each Seat frame in turn right to left.















## WF321076

#### Friendly Reminder:

- 1. This part is packed in 1 box. Please assemble it After all boxes are received.
- 2.As the cushions are all vacuum compressed, there will be some wrinkles. Please give your cushions up to 72 hours to reach its original size and the wrinkles will basically disappear.
- 3. Please do not open the compressed packags until your sofa frame is completely assembled.



#### Return & Warranty policy:

- --We strive to offer the highest quality products, and we also try our best to satisfy each and every customer that orders from us with replacement parts or service as needed.
- --If the item is damaged or defective, please take photos as evidence for replacements and refunds.
- --Please do not return to store, contact the seller if you have any troubles w