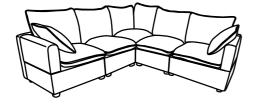

# WF321719

|    | PARTS LIST WF321719 |        |     |  |  |
|----|---------------------|--------|-----|--|--|
| NO | DESCRIPTION         | SKETCH | QTY |  |  |
| D  | Right seat frame    |        | 1   |  |  |
| Е  | Seat cushion        |        | 1   |  |  |
| О  | Side back frame     |        | 1   |  |  |
| J  | Back cushion        |        | 1   |  |  |
| М  | Right armrest       |        | 1   |  |  |
| N  | Pillow              |        | 1   |  |  |
| R  | Leg                 | -      | 4   |  |  |