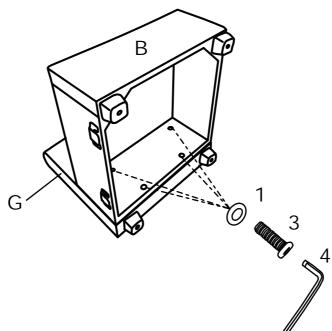

## **DIAGRAM** 2 (Assemble the Back frame)

Connect Neutral seat frame (Part B) and Neutral back frame (Part G) with Washer (Hardware 1) and Screws 8X60 (Hardware 3).