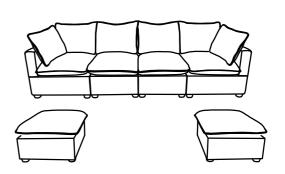

t cushion (Part E).



#### **TIPS**

- 1. Please do not open the compressed packages until your sofa frame is completely assembled.
- 2. Compressed back cushions and pillows need to be fully fulfilled within 72 hours for your perfect use.
- 3. Please keep children away from plastic bags or any small pieces of stuff.

## **DIAGRAM** 6 (Put the Cushion)

Place the Seat cushion (Part E) and Back cushion (Part J) and Pillow (Part N) on the sofa.



#### **TIPS**

- Please do not open the compressed packages until your sofa frame is completely assembled.
  Compressed back cushions and pillows need to be fully fulfilled within 72 hours for your perfect use.
  Please keep children away from plastic bags or any small pieces of stuff.



Connect each Seat frame in turn right to left.















## WF321077

#### Friendly Reminder:

- 1. This part is packed in 1 box. Please assemble it After all boxes are received.
- 2.As the cushions are all vacuum compressed, there will be some wrinkles. Please give your cushions up to 72 hours to reach its original size and the wrinkles will basically disappear.
- 3. Please do not open the compressed packags until your sofa frame is completely assembled.



#### Return & Warranty policy:

- --We strive to offer the highest quality products, and we also try our best to satisfy each and every customer that orders from us with replacement parts or service as needed.
- --If the item is damaged or defective, please take photos as evidence for replacements and refunds.
- --Please do not return to store, contact the seller if you have any troubles w