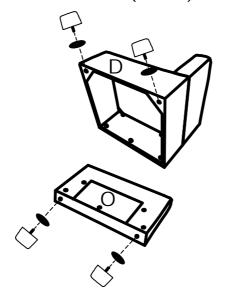

## **DIAGRAM 4** (Assemble the Back frame)

Connect Right seat frame (Part D) and Side back frame (Part O) with Washer (Hardware 1) and Screws 8X60 (Hardware 3).