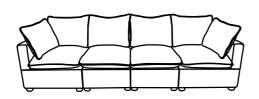

eat cushion (Part E).



#### **TIPS**

- 1. Please do not open the compressed packages until your sofa frame is completely assembled.
- 2. Compressed back cushions and pillows need to be fully fulfilled within 72 hours for your perfect use.
- 3. Please keep children away from plastic bags or any small pieces of stuff.

## **DIAGRAM** 6 (Put the Cushion)

Place the Seat cushion (Part E) and Back cushion (Part J) and Pillow (Part N) on the sofa.



#### **TIPS**

- Please do not open the compressed packages until your sofa frame is completely assembled.
  Compressed back cushions and pillows need to be fully fulfilled within 72 hours for your perfect use.
  Please keep children away from plastic bags or any small pieces of stuff.



Connect each Seat frame in turn right to left.















## WF321077

#### Friendly Reminder:

- 1. This part is packed in 1 box. Please assemble it After all boxes are received.
- 2.As the cushions are all vacuum compressed, there will be some wrinkles. Please give your cushions up to 72 hours to reach its original size and the wrinkles will basically disappear.
- 3. Please do not open the compressed packags until your sofa frame is completely assembled.



#### Return & Warranty policy:

- --We strive to offer the highest quality products, and we also try our best to satisfy each and every customer that orders from us with replacement parts or service as needed.
- --If the item is damaged or defective, please take photos as evidence for replacements and refunds.
- --Please do not return to store, contact the seller if you have any troubles