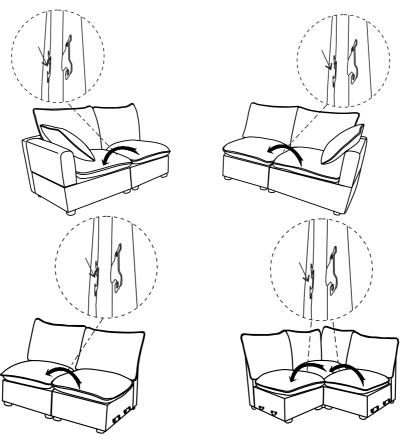

### **DIAGRAM 2** (Assemble the Back frame)

Connect Corner seat frame (Part C) and Neutral back frame (Part G) and Corner back frame (Part H) with Washer (Hardware 1) and Screws 8X60 (Hardware 3).

## **DIAGRAM 4** (Assemble the Back frame)

Connect Right seat frame (Part D) and Side back frame (Part O) with Washer (Hardware 1) and Screws 8X60 (Hardware 3).

### **DIAGRAM 4** (Assemble the Back frame)

Connect Left seat frame (Part A) and Side back frame (Part F) with Washer (Hardware 1) and Screws 8X60 (Hardware 3).

| 1 | 0     | 5PCS |
|---|-------|------|
| 3 | M8X60 | 5PCS |

## **DIAGRAM** 2 (Assemble the Back frame)

Connect Neutral seat frame (Part B) and Neutral back frame (Part G) with Washer (Hardware 1) and Screws 8X60 (Hardware 3).

Connect each Seat frame in turn right to left.