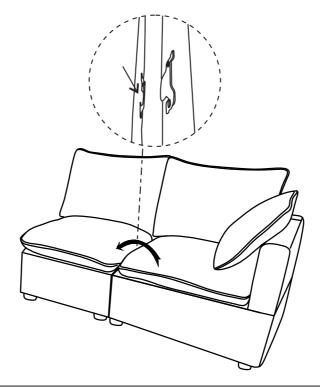

ove the Seat cushion (Part E).



#### **TIPS**

- 1. Please do not open the compressed packages until your sofa frame is completely assembled.
- 2. Compressed back cushions and pillows need to be fully fulfilled within 72 hours for your perfect use.
- 3. Please keep children away from plastic bags or any small pieces of stuff.

### **DIAGRAM** 6 (Put the Cushion)

Place the Seat cushion (Part E) and Back cushion (Part J) and Pillow (Part N) on the sofa.



#### **TIPS**

- Please do not open the compressed packages until your sofa frame is completely assembled.
  Compressed back cushions and pillows need to be fully fulfilled within 72 hours for your perfect use.
  Please keep children away from plastic bags or any small pieces of stuff.



Connect each Seat frame in turn right to left.















## WF321076

#### Friendly Reminder:

- 1. This part is packed in 1 box. Please assemble it After all boxes are received.
- 2.As the cushions are all vacuum compressed, there will be some wrinkles. Please give your cushions up to 72 hours to reach its original size and the wrinkles will basically disappear.
- 3. Please do not open the compressed packags until your sofa frame is completely assembled.



#### Return & Warranty policy:

- --We strive to offer the highest quality products, and we also try our best to satisfy each and every customer that orders from us with replacement parts or service as needed.
- --If the item is damaged or defective, please take photos as evidence for replacements and refunds.
- --Please do not return to store, contact the seller if you have an