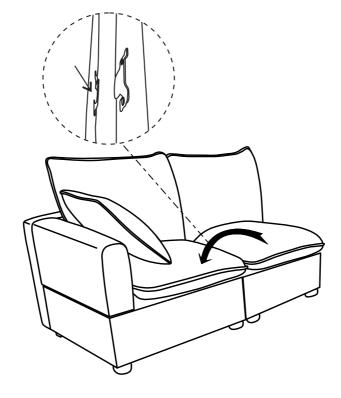

move the Seat cushion (Part E).



#### **TIPS**

- 1. Please do not open the compressed packages until your sofa frame is completely assembled.
- 2. Compressed back cushions and pillows need to be fully fulfilled within 72 hours for your perfect use.
- 3. Please keep children away from plastic bags or any small pieces of stuff.

## **DIAGRAM** 6 (Put the Cushion)

Place the Seat cushion (Part E) and Back cushion (Part J) and Pillow (Part N) on the sofa.



#### **TIPS**

- Please do not open the compressed packages until your sofa frame is completely assembled.
  Compressed back cushions and pillows need to be fully fulfilled within 72 hours for your perfect use.
  Please keep children away from plastic bags or any small pieces of stuff.



Connect each Seat frame in turn right to left.















## WF321077

#### Friendly Reminder:

- 1. This part is packed in 1 box. Please assemble it After all boxes are received.
- 2.As the cushions are all vacuum compressed, there will be some wrinkles. Please give your cushions up to 72 hours to reach its original size and the wrinkles will basically disappear.
- 3. Please do not open the compressed packags until your sofa frame is completely assembled.



#### Return & Warranty policy:

- --We strive to offer the highest quality products, and we also try our best to satisfy each and every customer that orders from us with replacement parts or service as needed.
- --If the item is damaged or defective, please take photos as evidence for replacements and refunds.
- --Please do not return to store, contact the seller if you have an