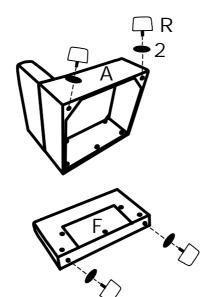

### **DIAGRAM** 3 (Assemble the Leg)

2

4PCS

Tighten Legs (Part R) by Gasket (Hardware 2) on the Left seat frame (Part A) and Side back frame(Part F).

### **DIAGRAM 4** (Assemble the Back frame)

Connect Left seat frame (Part A) and Side back frame (Part F) with Washer (Hardware 1) and Screws 8X60 (Hardware 3).

| 1 | 0     | 5PCS |
|---|-------|------|
| 3 | M8X60 | 5PCS |