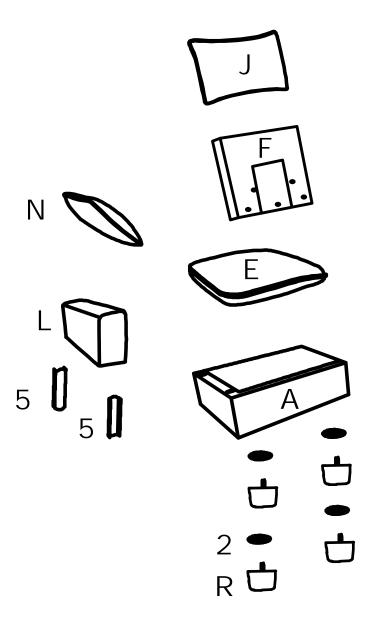

| PARTS LIST WF321076 |                 |        |     |  |
|---------------------|-----------------|--------|-----|--|
| NO                  | DESCRIPTION     | SKETCH | QTY |  |
| Α                   | Left seat frame |        | 1   |  |
| Е                   | Seat cushion    |        | 1   |  |
| F                   | Side back frame |        | 1   |  |
| J                   | Back cushion    |        | 1   |  |
| L                   | Left armrest    |        | 1   |  |
| N                   | Pillow          |        | 1   |  |
| R                   | Leg             | -      | 4   |  |

All parts and hardwares.