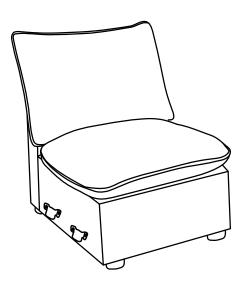

| PARTS LIST WF321077 |                    |        |     |  |
|---------------------|--------------------|--------|-----|--|
| NO                  | DESCRIPTION        | SKETCH | QTY |  |
| В                   | Neutral seat frame |        | 1   |  |
| E                   | Seat cushion       |        | 1   |  |
| G                   | Neutral back frame |        | 1   |  |
| J                   | Back cushion       |        | 1   |  |
| R                   | Leg                | -      | 4   |  |