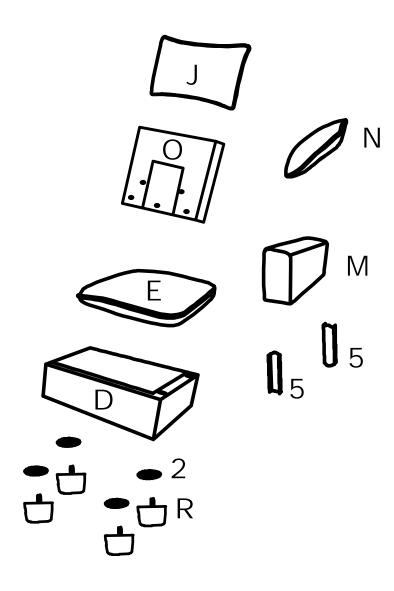

|    | PARTS LIST WF321719 |        |     |  |  |
|----|---------------------|--------|-----|--|--|
| NO | DESCRIPTION         | SKETCH | QTY |  |  |
| D  | Right seat frame    |        | 1   |  |  |
| Е  | Seat cushion        |        | 1   |  |  |
| О  | Side back frame     |        | 1   |  |  |
| J  | Back cushion        |        | 1   |  |  |
| М  | Right armrest       |        | 1   |  |  |
| N  | Pillow              |        | 1   |  |  |
| R  | Leg                 | -      | 4   |  |  |