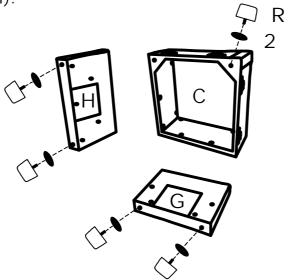

### **DIAGRAM** 1 (Assemble the Leg)

2

5PCS

Tighten Legs (Part R) by Gasket (Hardware 2) On the Corner seat frame (Part C) and Neutral back frame (Part G) and Corner back frame (Part H).

### **DIAGRAM 2** (Assemble the Back frame)

Connect Corner seat frame (Part C) and Neutral back frame (Part G) and Corner back frame (Part H) with Washer (Hardware 1) and Screws 8X60 (Hardware 3).