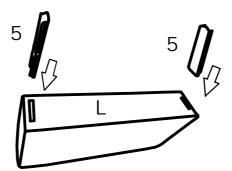

## **DIAGRAM 1** (Assemble the Insert)

Insert the Insert (Hardware 5) into the Left armrest (Part L).