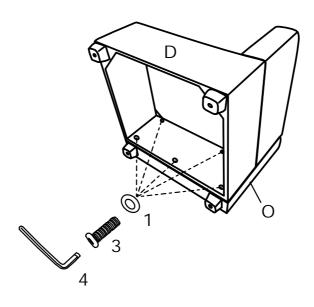

## **DIAGRAM 4** (Assemble the Back frame)

Connect Right seat frame (Part D) and Side back frame (Part O) with Washer (Hardware 1) and Screws 8X60 (Hardware 3).

### **DIAGRAM** 5 (Removal of compression bag)

Remove the Seat cushion (Part E).