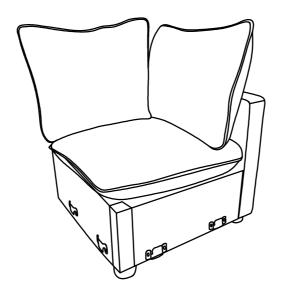

### **DIAGRAM** 3 (Removal of compression bag)

Remove the Seat cushion (Part E).