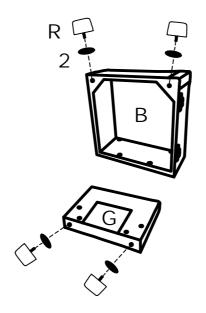

## **DIAGRAM** 1 (Assemble the Leg)

2

4PCS

Tighten Legs (Part R) by Gasket (Hardware 2) on the Neutral seat frame (Part B) and Neutral back frame (Part G).

4PCS

## **DIAGRAM** 2 (Assemble the Back frame)

Connect Neutral seat frame (Part B) and Neutral back frame (Part G) with Washer (Hardware 1) and Screws 8X60 (Hardware 3).