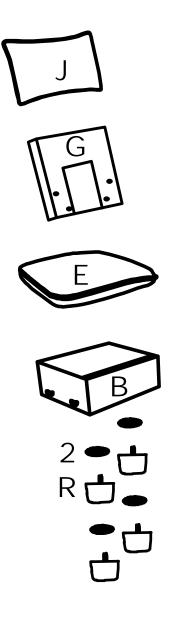

| PARTS LIST WF321077 |                    |        |     |  |
|---------------------|--------------------|--------|-----|--|
| NO                  | DESCRIPTION        | SKETCH | QTY |  |
| В                   | Neutral seat frame |        | 1   |  |
| E                   | Seat cushion       |        | 1   |  |
| G                   | Neutral back frame |        | 1   |  |
| J                   | Back cushion       |        | 1   |  |
| R                   | Leg                | -      | 4   |  |

All parts and hardwares.