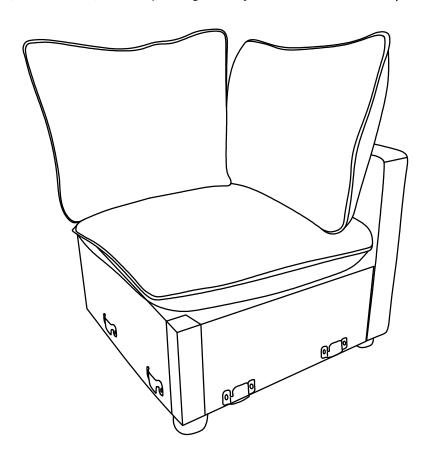

## **DIAGRAM** 4 (Put the Cushion)

Place the Seat cushion (Part E) and Back cushion (Part J) and Corner back cushion (Part K) on the sofa.

Connect each Seat frame in turn right to left.