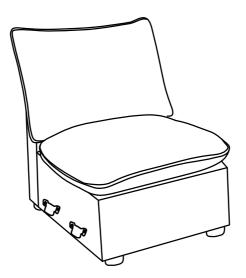

0 (Hardware 3).



### **DIAGRAM** 3 (Removal of compression bag)

Remove the Seat cushion (Part E).



#### **TIPS**

- 1. Please do not open the compressed packages until your sofa frame is completely assembled.
- 2. Compressed back cushions and pillows need to be fully fulfilled within 72 hours for your perfect use.
- 3. Please keep children away from plastic bags or any small pieces of stuff.

### **DIAGRAM** 4 (Put the Cushion)

Place the Seat cushion (Part E) and Back cushion (Part J) on the sofa.



#### **TIPS**

- Please do not open the compressed packages until your sofa frame is completely assembled.
  Compressed back cushions and pillows need to be fully fulfilled within 72 hours for your perfect use.
  Please keep children away from plastic bags or any small pieces of stuff.



Connect each Seat frame in turn right to left.