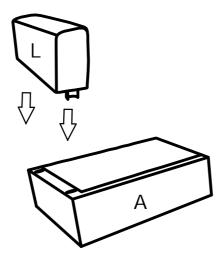

## **DIAGRAM 2** (Assemble the Armrest)

Insert the Left armrest (Part L) into the Left seat frame (Part A) .