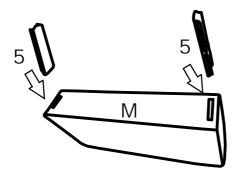

### **DIAGRAM** 1 (Assemble the Leg)

2

5PCS

Tighten Legs (Part R) by Gasket (Hardware 2) On the Corner seat frame (Part C) and Neutral back frame (Part G) and Corner back frame (Part H).