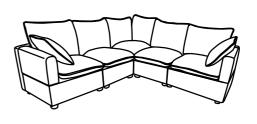

Seat cushion (Part E).



#### **TIPS**

- 1. Please do not open the compressed packages until your sofa frame is completely assembled.
- 2. Compressed back cushions and pillows need to be fully fulfilled within 72 hours for your perfect use.
- 3. Please keep children away from plastic bags or any small pieces of stuff.

## **DIAGRAM** 6 (Put the Cushion)

Place the Seat cushion (Part E) and Back cushion (Part J) and Pillow (Part N) on the sofa.



#### **TIPS**

- Please do not open the compressed packages until your sofa frame is completely assembled.
  Compressed back cushions and pillows need to be fully fulfilled within 72 hours for your perfect use.
  Please keep children away from plastic bags or any small pieces of stuff.



Connect each Seat frame in turn right to left.















## WF321077

#### Friendly Reminder:

- 1. This part is packed in 1 box. Please assemble it After all boxes are received.
- 2.As the cushions are all vacuum compressed, there will be some wrinkles. Please give your cushions up to 72 hours to reach its original size and the wrinkles will basically disappear.
- 3. Please do not open the compressed packags until your sofa frame is completely assembled.



#### Return & Warranty policy:

- --We strive to offer the highest quality products, and we also try our best to satisfy each and every customer that orders from us with replacement parts or service as needed.
- --If the item is damaged or defective, please take photos as evidence for replacements and refunds.
- --Please do not return to store, contact the seller if you have any troubl