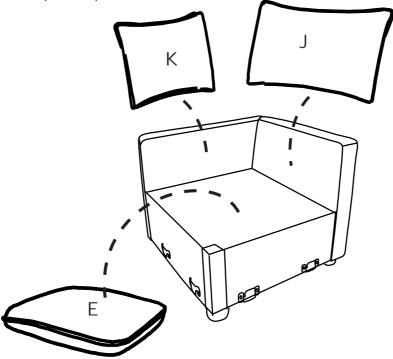

## **DIAGRAM** 4 (Put the Cushion)

Place the Seat cushion (Part E) and Back cushion (Part J) and Corner back cushion (Part K) on the sofa.