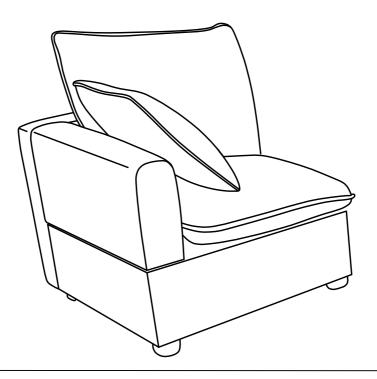

### **DIAGRAM** 3 (Removal of compression bag)

Remove the Seat cushion (Part E).

### **DIAGRAM** 5 (Removal of compression bag)

Remove the Seat cushion (Part E).