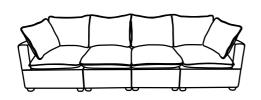

at cushion (Part E).



#### **TIPS**

- 1. Please do not open the compressed packages until your sofa frame is completely assembled.
- 2. Compressed back cushions and pillows need to be fully fulfilled within 72 hours for your perfect use.
- 3. Please keep children away from plastic bags or any small pieces of stuff.

### **DIAGRAM** 6 (Put the Cushion)

Place the Seat cushion (Part E) and Back cushion (Part J) and Pillow (Part N) on the sofa.



#### **TIPS**

- Please do not open the compressed packages until your sofa frame is completely assembled.
  Compressed back cushions and pillows need to be fully fulfilled within 72 hours for your perfect use.
  Please keep children away from plastic bags or any small pieces of stuff.



Connect each Seat frame in turn right to left.















## WF321076

#### Friendly Reminder:

- 1. This part is packed in 1 box. Please assemble it After all boxes are received.
- 2.As the cushions are all vacuum compressed, there will be some wrinkles. Please give your cushions up to 72 hours to reach its original size and the wrinkles will basically disappear.
- 3. Please do not open the compressed packags until your sofa frame is completely assembled.



#### Return & Warranty policy:

- --We strive to offer the highest quality products, and we also try our best to satisfy each and every customer that orders from us with replacement parts or service as needed.
- --If the item is damaged or defective, please take photos as evidence for replacements and refunds.
- --Please do not return to store, contact the seller if you have any troubles