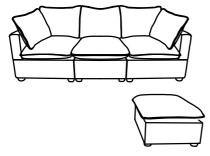

he Seat cushion (Part E).



#### **TIPS**

- 1. Please do not open the compressed packages until your sofa frame is completely assembled.
- 2. Compressed back cushions and pillows need to be fully fulfilled within 72 hours for your perfect use.
- 3. Please keep children away from plastic bags or any small pieces of stuff.

## **DIAGRAM** 6 (Put the Cushion)

Place the Seat cushion (Part E) and Back cushion (Part J) and Pillow (Part N) on the sofa.



#### **TIPS**

- Please do not open the compressed packages until your sofa frame is completely assembled.
  Compressed back cushions and pillows need to be fully fulfilled within 72 hours for your perfect use.
  Please keep children away from plastic bags or any small pieces of stuff.



Connect each Seat frame in turn right to left.















## WF321077

#### Friendly Reminder:

- 1. This part is packed in 1 box. Please assemble it After all boxes are received.
- 2.As the cushions are all vacuum compressed, there will be some wrinkles. Please give your cushions up to 72 hours to reach its original size and the wrinkles will basically disappear.
- 3. Please do not open the compressed packags until your sofa frame is completely assembled.



#### Return & Warranty policy:

- --We strive to offer the highest quality products, and we also try our best to satisfy each and every customer that orders from us with replacement parts or service as needed.
- --If the item is damaged or defective, please take photos as evidence for replacements and refunds.
- --Please do not return to store, contact the seller if you have any trou