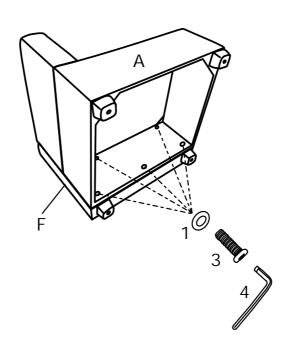

### **DIAGRAM 4** (Assemble the Back frame)

Connect Left seat frame (Part A) and Side back frame (Part F) with Washer (Hardware 1) and Screws 8X60 (Hardware 3).

| 1 | 0     | 5PCS |
|---|-------|------|
| 3 | M8X60 | 5PCS |