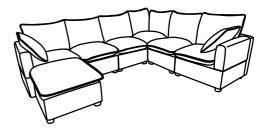

# WF321078

|    | PARTS LIST WF321078 |        |     |  |  |
|----|---------------------|--------|-----|--|--|
| NO | DESCRIPTION         | SKETCH | QTY |  |  |
| С  | Corner seat frame   |        | 1   |  |  |
| Е  | Seat cushion        |        | 1   |  |  |
| Н  | Corner back frame   |        | 1   |  |  |
| G  | Neutral back frame  | ·      | 1   |  |  |
| J  | Back cushion        |        | 1   |  |  |
| K  | Corner back cushion |        | 1   |  |  |
| R  | Leg                 | -      | 5   |  |  |