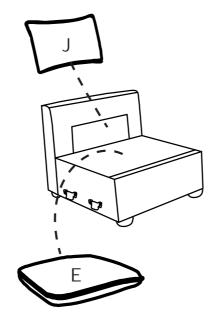

### **DIAGRAM** 4 (Put the Cushion)

Place the Seat cushion (Part E) and Back cushion (Part J) on the sofa.