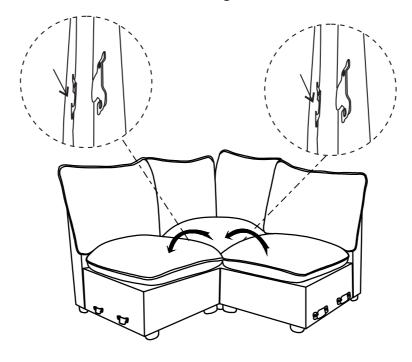

cushion (Part E).



#### **TIPS**

- 1. Please do not open the compressed packages until your sofa frame is completely assembled.
- 2. Compressed back cushions and pillows need to be fully fulfilled within 72 hours for your perfect use.
- 3. Please keep children away from plastic bags or any small pieces of stuff.

## **DIAGRAM** 4 (Put the Cushion)

Place the Seat cushion (Part E) and Back cushion (Part J) and Corner back cushion (Part K) on the sofa.



#### **TIPS**

- Please do not open the compressed packages until your sofa frame is completely assembled.
  Compressed back cushions and pillows need to be fully fulfilled within 72 hours for your perfect use.
  Please keep children away from plastic bags or any small pieces of stuff.



Connect each Seat frame in turn right to left.









# WF321719

#### Friendly Reminder:

- 1. This part is packed in 1 box. Please assemble it After all boxes are received.
- 2.As the cushions are all vacuum compressed, there will be some wrinkles. Please give your cushions up to 72 hours to reach its original size and the wrinkles will basically disappear.
- 3. Please do not open the compressed packags until your sofa frame is completely assembled.



#### Return & Warranty policy:

- --We strive to offer the highest quality products, and we also try our best to satisfy each and every customer that orders from us with replacement parts or service as needed.
- --If the item is damaged or defective, please take photos as evidence for replacements and refunds.
- --Please do not return to store, contact the seller if you have any troub