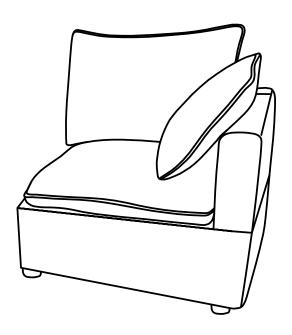

## WF321077

| PARTS LIST WF321077 |                    |        |     |  |
|---------------------|--------------------|--------|-----|--|
| NO                  | DESCRIPTION        | SKETCH | QTY |  |
| В                   | Neutral seat frame |        | 1   |  |
| E                   | Seat cushion       |        | 1   |  |
| G                   | Neutral back frame |        | 1   |  |
| J                   | Back cushion       |        | 1   |  |
| R                   | Leg                | -      | 4   |  |