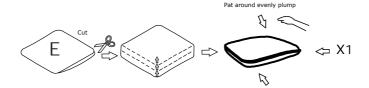

### **DIAGRAM** 3 (Removal of compression bag)

Remove the Seat cushion (Part E).