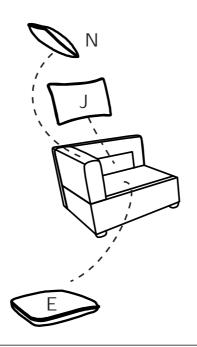

## **DIAGRAM** 6 (Put the Cushion)

Place the Seat cushion (Part E) and Back cushion (Part J) and Pillow (Part N) on the sofa.