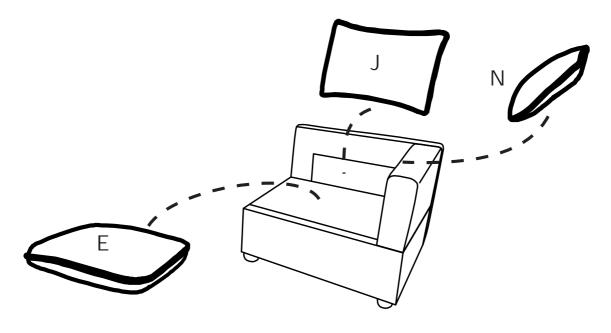

### **DIAGRAM** 6 (Put the Cushion)

Place the Seat cushion (Part E) and Back cushion (Part J) and Pillow (Part N) on the sofa.