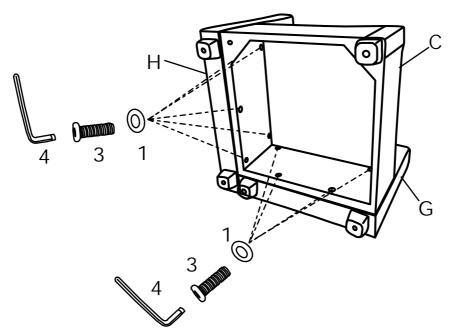

### **DIAGRAM 2** (Assemble the Back frame)

Connect Corner seat frame (Part C) and Neutral back frame (Part G) and Corner back frame (Part H) with Washer (Hardware 1) and Screws 8X60 (Hardware 3).