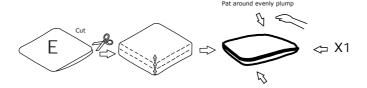

### **DIAGRAM** 3 (Removal of compression bag)

Remove the Seat cushion (Part E).

#### **TIPS**

- 1. Please do not open the compressed packages until your sofa frame is completely assembled.
- 2. Compressed back cushions and pillows need to be fully fulfilled within 72 hours for your perfect use.
- 3. Please keep children away from plastic bags or any small pieces of stuff.