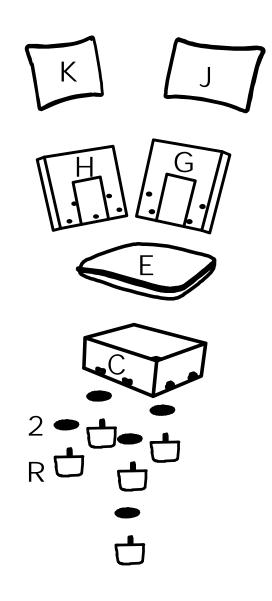

| HARDWARE |             |         |     |
|----------|-------------|---------|-----|
| NO       | DESCRIPTION | SKETCH  | QTY |
| 1        | Washer      | $\odot$ | 9   |
| 2        | Gasket      |         | 5   |
| 3        | Screws 8X60 |         | 9   |
| 4        | Wrench      |         | 1   |

|    | PARTS LIST WF321078 |        |     |  |  |
|----|---------------------|--------|-----|--|--|
| NO | DESCRIPTION         | SKETCH | QTY |  |  |
| С  | Corner seat frame   |        | 1   |  |  |
| Е  | Seat cushion        |        | 1   |  |  |
| Н  | Corner back frame   |        | 1   |  |  |
| G  | Neutral back frame  | ·      | 1   |  |  |
| J  | Back cushion        |        | 1   |  |  |
| K  | Corner back cushion |        | 1   |  |  |
| R  | Leg                 | -      | 5   |  |  |

All parts and hardwares.