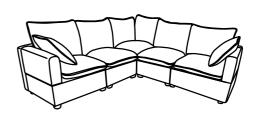

Seat cushion (Part E).



#### **TIPS**

- 1. Please do not open the compressed packages until your sofa frame is completely assembled.
- 2. Compressed back cushions and pillows need to be fully fulfilled within 72 hours for your perfect use.
- 3. Please keep children away from plastic bags or any small pieces of stuff.

### **DIAGRAM** 6 (Put the Cushion)

Place the Seat cushion (Part E) and Back cushion (Part J) and Pillow (Part N) on the sofa.



#### **TIPS**

- Please do not open the compressed packages until your sofa frame is completely assembled.
  Compressed back cushions and pillows need to be fully fulfilled within 72 hours for your perfect use.
  Please keep children away from plastic bags or any small pieces of stuff.



Connect each Seat frame in turn right to left.















## WF321076

#### Friendly Reminder:

- 1. This part is packed in 1 box. Please assemble it After all boxes are received.
- 2.As the cushions are all vacuum compressed, there will be some wrinkles. Please give your cushions up to 72 hours to reach its original size and the wrinkles will basically disappear.
- 3. Please do not open the compressed packags until your sofa frame is completely assembled.



#### Return & Warranty policy:

- --We strive to offer the highest quality products, and we also try our best to satisfy each and every customer that orders from us with replacement parts or service as needed.
- --If the item is damaged or defective, please take photos as evidence for replacements and refunds.
- --Please do not return to store, contact the seller if you have any troubl