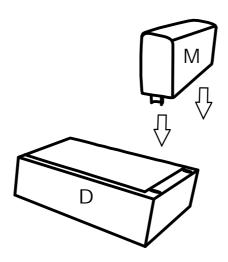

## **DIAGRAM 2** (Assemble the Armrest)

Insert the Right armrest (Part M) into the Right seat frame (Part D).