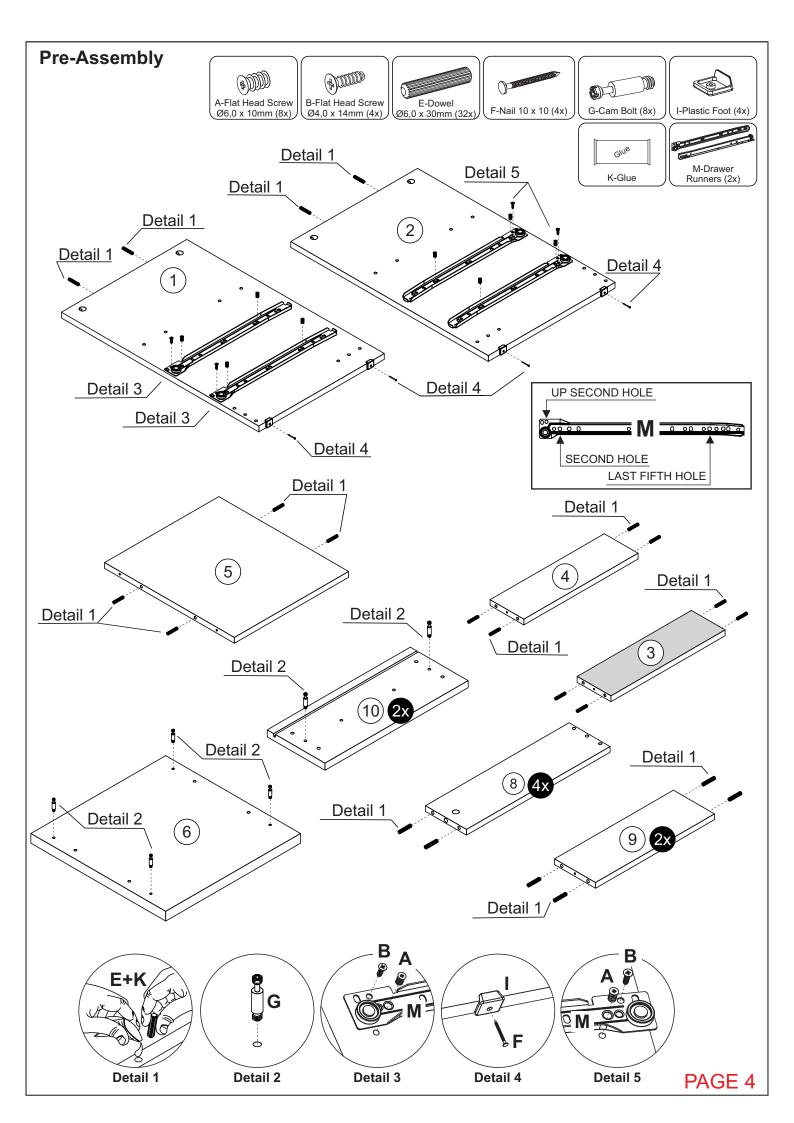

#### PARTS LIST

<u>Please Note:</u> The below parts have all been stamped with the part number to help identify them during assembly.

| 1 | Left Side Panel  | x1 |
|---|------------------|----|
| 2 | Right Side Panel | x1 |
| 3 | Back Baseboard   | x1 |
| 4 | Front Baseboard  | x1 |
| 5 | Shelf            | x1 |
| 6 | Top Panel        | x1 |

| 7  | Back Panel        | x1 |
|----|-------------------|----|
| 8  | Drawer Side       | x4 |
| 9  | Drawer Back Panel | x2 |
| 10 | Drawer Front      | x2 |
| 11 | Drawer Bottom     | x2 |