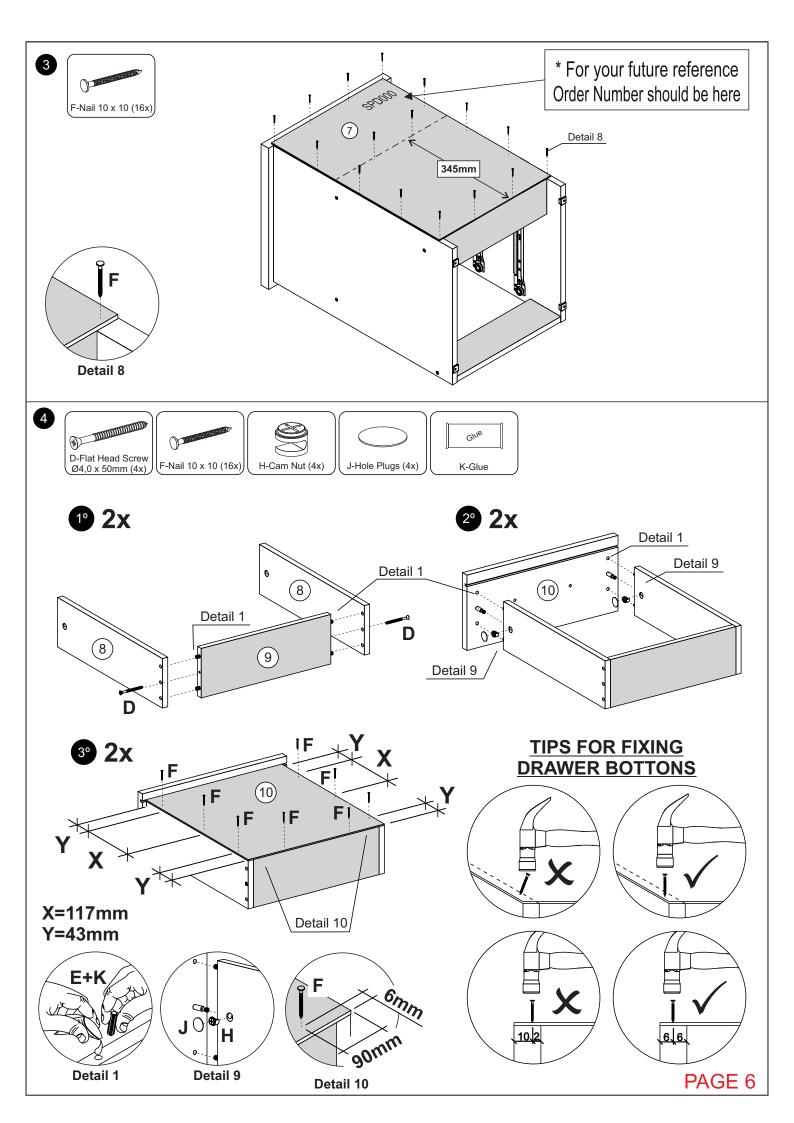

#### PARTS LIST

<u>Please Note:</u> The below parts have all been stamped with the part number to help identify them during assembly.

| 1 | Left Side Panel  | x1 |
|---|------------------|----|
| 2 | Right Side Panel | x1 |
| 3 | Back Baseboard   | x1 |
| 4 | Front Baseboard  | x1 |
| 5 | Shelf            | x1 |
| 6 | Top Panel        | x1 |

| 7  | Back Panel        | x1 |
|----|-------------------|----|
| 8  | Drawer Side       | x4 |
| 9  | Drawer Back Panel | x2 |
| 10 | Drawer Front      | x2 |
| 11 | Drawer Bottom     | x2 |