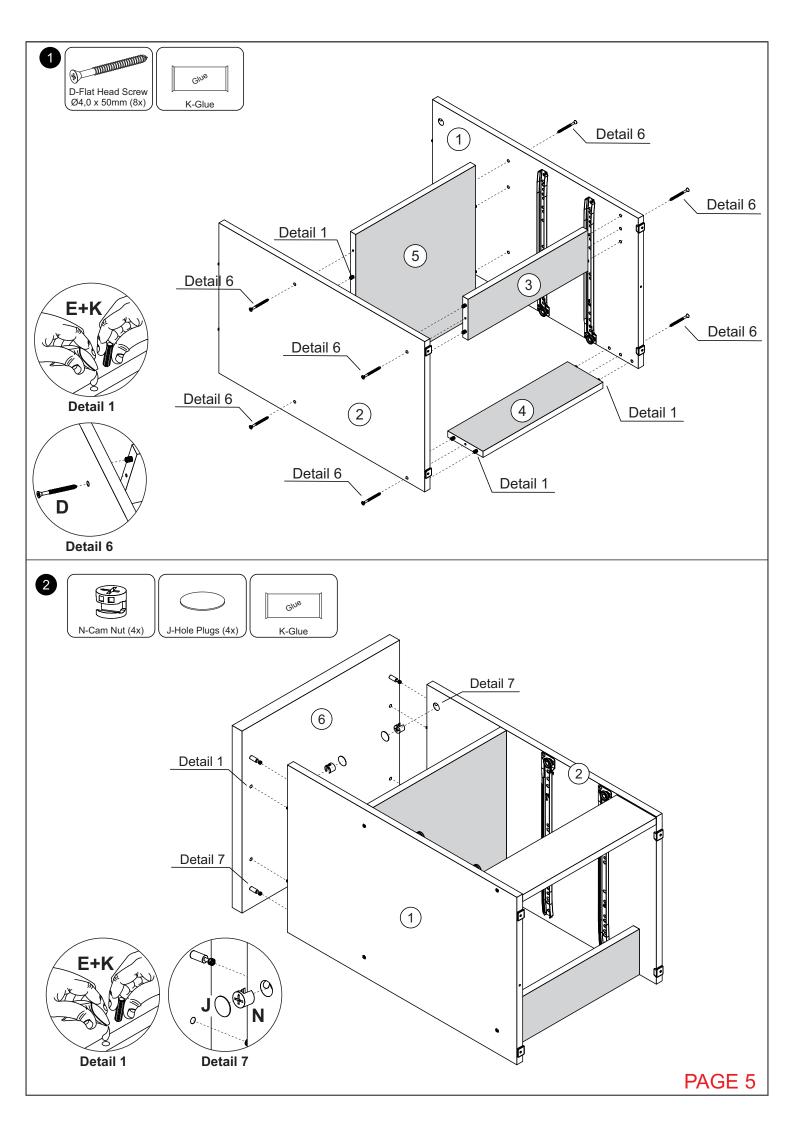

#### PARTS LIST

<u>Please Note:</u> The below parts have all been stamped with the part number to help identify them during assembly.

| 1 | Left Side Panel  | x1 |
|---|------------------|----|
| 2 | Right Side Panel | x1 |
| 3 | Back Baseboard   | x1 |
| 4 | Front Baseboard  | x1 |
| 5 | Shelf            | x1 |
| 6 | Top Panel        | x1 |

| 7  | Back Panel        | x1 |
|----|-------------------|----|
| 8  | Drawer Side       | x4 |
| 9  | Drawer Back Panel | x2 |
| 10 | Drawer Front      | x2 |
| 11 | Drawer Bottom     | x2 |