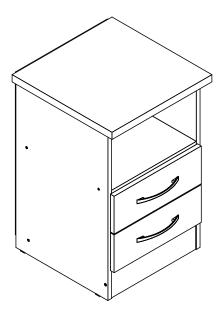

## 2 DRAWER BEDSIDE ASSEMBLY INSTRUCTIONS



### IMPORTANT FOR DOMESTIC USE ONLY

#### PLEASE READ BEFORE YOU CONTINUE FURTHER

# CARE AND MAINTENANCE

After unpacking this product please keep the original packaging in case it needs to be returned for any reason. • Please ensure all fittings and parts are present before commencing with assembly.

- Never drag or push products as this could cause damage to the joints making it inferior.
- We strongly recommend that you keep children away from your work area.
- We recommend that you lay a blanket or sheet on the floor to avoid damage to both your floor and the product.
- Assemble this product as close to its final position as possible.
- Do not place this product next to a radiator or in direct sunlight.
- Do not drag or push items across your high gloss furniture as this may cause t