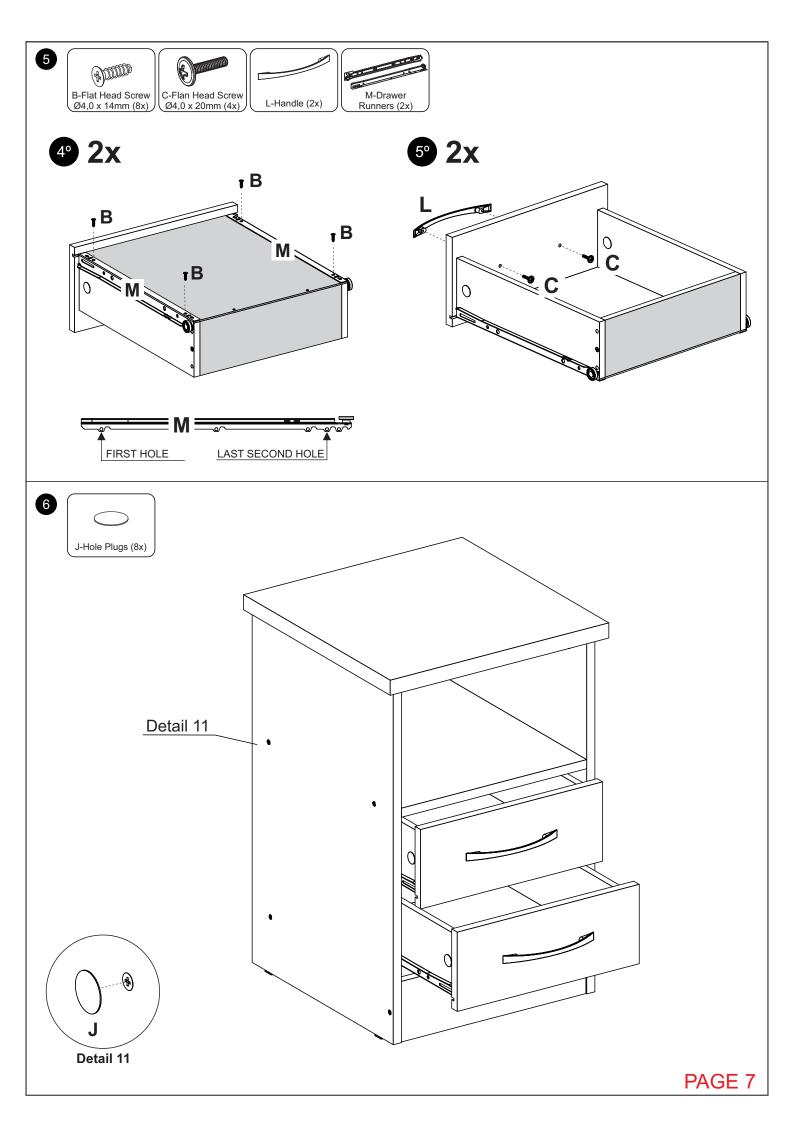

#### PARTS LIST

<u>Please Note:</u> The below parts have all been stamped with the part number to help identify them during assembly.

| 1 | Left Side Panel  | x1 |
|---|------------------|----|
| 2 | Right Side Panel | x1 |
| 3 | Back Baseboard   | x1 |
| 4 | Front Baseboard  | x1 |
| 5 | Shelf            | x1 |
| 6 | Top Panel        | x1 |

| 7  | Back Panel        | x1 |
|----|-------------------|----|
| 8  | Drawer Side       | x4 |
| 9  | Drawer Back Panel | x2 |
| 10 | Drawer Front      | x2 |
| 11 | Drawer Bottom     | x2 |