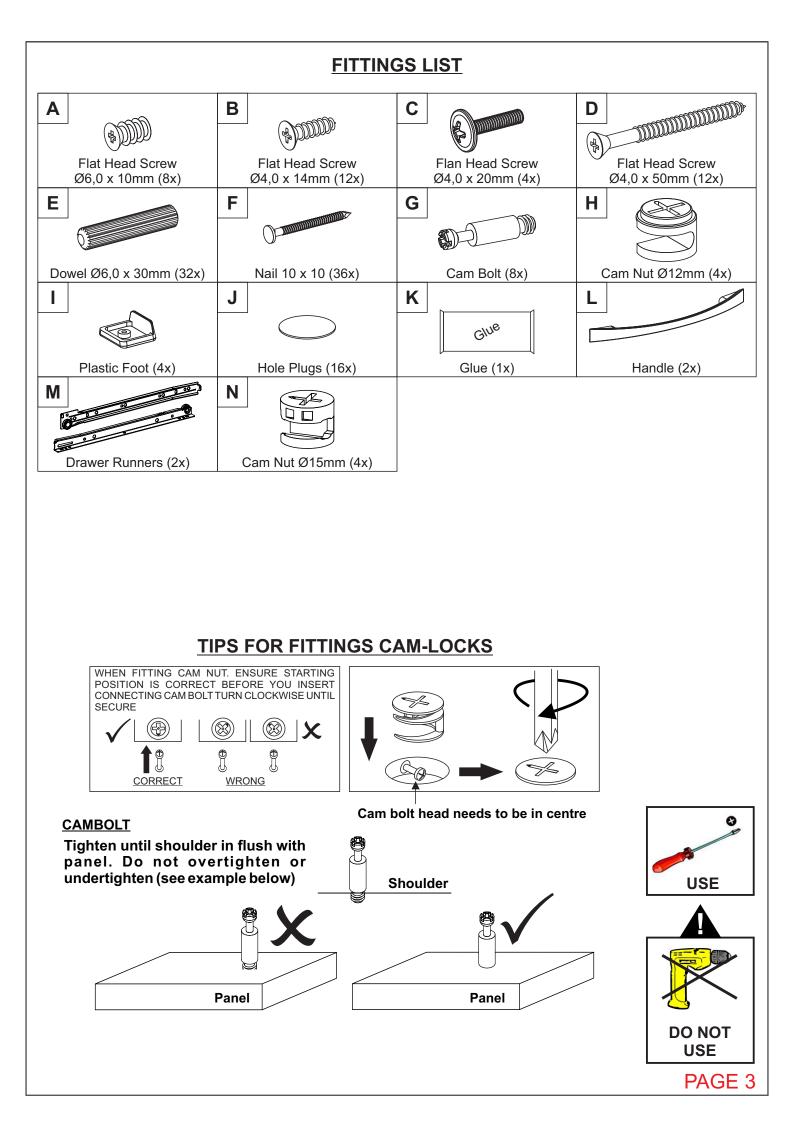

#### PARTS LIST

<u>Please Note:</u> The below parts have all been stamped with the part number to help identify them during assembly.

| 1 | Left Side Panel  | x1 |
|---|------------------|----|
| 2 | Right Side Panel | x1 |
| 3 | Back Baseboard   | x1 |
| 4 | Front Baseboard  | x1 |
| 5 | Shelf            | x1 |
| 6 | Top Panel        | x1 |

| 7  | Back Panel        | x1 |
|----|-------------------|----|
| 8  | Drawer Side       | x4 |
| 9  | Drawer Back Panel | x2 |
| 10 | Drawer Front      | x2 |
| 11 | Drawer Bottom     | x2 |