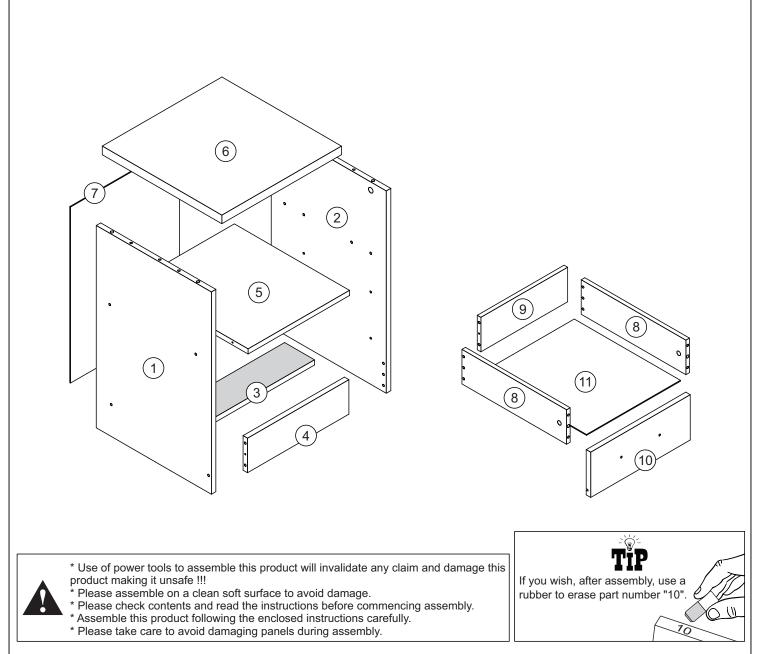

#### PARTS LIST

<u>Please Note:</u> The below parts have all been stamped with the part number to help identify them during assembly.

| 1 | Left Side Panel  | x1 |
|---|------------------|----|
| 2 | Right Side Panel | x1 |
| 3 | Back Baseboard   | x1 |
| 4 | Front Baseboard  | x1 |
| 5 | Shelf            | x1 |
| 6 | Top Panel        | x1 |

| 7  | Back Panel        | x1 |
|----|-------------------|----|
| 8  | Drawer Side       | x4 |
| 9  | Drawer Back Panel | x2 |
| 10 | Drawer Front      | x2 |
| 11 | Drawer Bottom     | x2 |