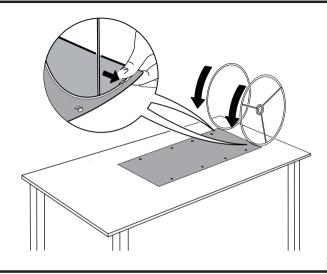

# ASSEMBLY INSTRUCTIONS Shade Assembly

2.Install the metal support frame

- 1. Place the lamp shade(B) on the lamp base(C) then screw on the socket  $\operatorname{ring}(A)$  to fix the lamp shade.
- 2. Screw the bulb( Not Included) clockwise onto socket until tight.