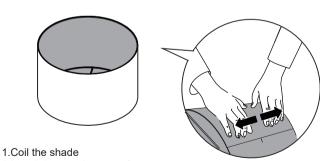

# ASSEMBLY INSTRUCTIONS Shade Assembly

2.Install the metal support frame

- 1. Place the lamp shade(B) on the lamp base(C) then screw on the socket  $\operatorname{ring}(A)$  to fix the lamp shade.
- 2. Screw the bulb( Not Included) clockwise onto socket until tight.