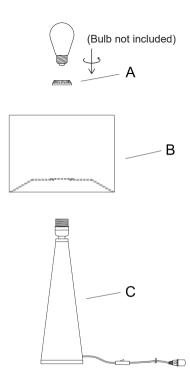

#### **Packing List:**

| Part | Description        | Quantity |
|------|--------------------|----------|
| 1    | Lamp shade         | 1        |
| 2    | Socket Ring        | 1        |
| 3    | Table Lamp         | 1        |
| 4    | Instruction Manual | 1        |

# ASSEMBLY INSTRUCTIONS Shade Assembly

2.Install the metal support frame

- 1. Place the lamp shade(B) on the lamp base(C) then screw on the socket  $\operatorname{ring}(A)$  to fix the lamp shade.
- 2. Screw the bulb( Not Included) clockwise onto socket until tight.