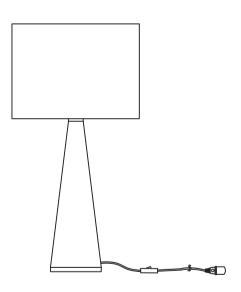

#### **Specifications**

Product Height: 22.63INBase Length: 13.5INWire Length: 65IN

- Materials: Metal, Wood

- Input Voltage: 120VAC 60Hz

- Max.Load Power: Incandescent Bulb 60W or LED Bulb 12W

- Socket Type: Standard Medium E26