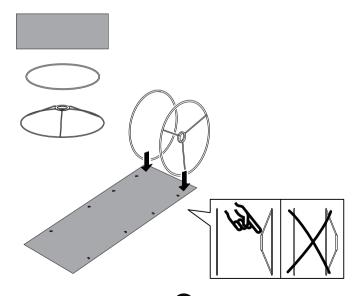

# ASSEMBLY INSTRUCTIONS Shade Assembly

2.Install the metal support frame

- 1. Place the lamp shade(B) on the lamp base(C) then screw on the socket  $\operatorname{ring}(A)$  to fix the lamp shade.
- 2. Screw the bulb( Not Included) clockwise onto socket until tight.