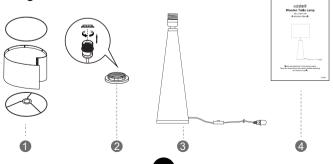

#### **Packing List:**

| Part | Description        | Quantity |
|------|--------------------|----------|
| 1    | Lamp shade         | 1        |
| 2    | Socket Ring        | 1        |
| 3    | Table Lamp         | 1        |
| 4    | Instruction Manual | 1        |