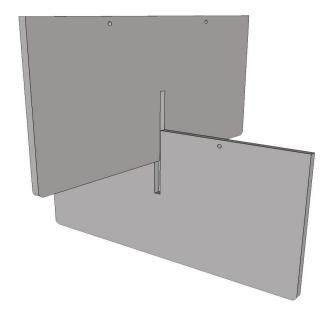

## Parts:

**Step 1:** Assemble **Legs** together by sliding the cutout of one into the cutout of another. Sides of legs with holes should be the higher hoizontal edge for the next step.

**Step 2:** Place **Table** on top of leg assembly. Align dados in underside of Table with edges of leg pieces. Sides of legs with holes should be closest to the underside of table. Do not attempt to move cleats on underside of table.