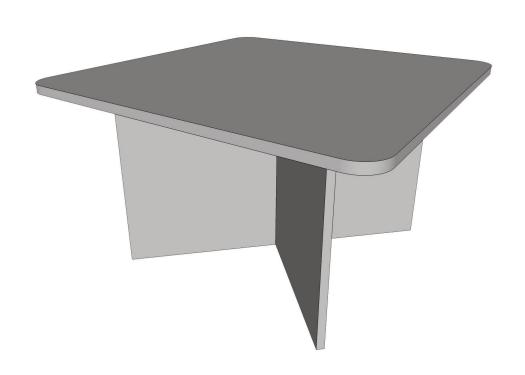

## Parts:

**Step 1:** Assemble **Legs** together by sliding the cutout of one into the cutout of another. Sides of legs with holes should be the higher hoizontal edge for the next step.

**Step 2:** Place **Table** on top of leg assembly. Align dados in underside of Table with edges of leg pieces. Sides of legs with holes should be closest to the underside of table. Do not attempt to move cleats on underside of table.

Step 3: Attach Table Top to Leg Assembly using Hex Screws from supplied hardware. Align slots in cleats with holes in leg assembly and insert screw. Hand tighten screw into Hex Cap inserted from other side. Continue repeating Step 3 until all four cleata are attached to the leg assembly with hex screws and caps.