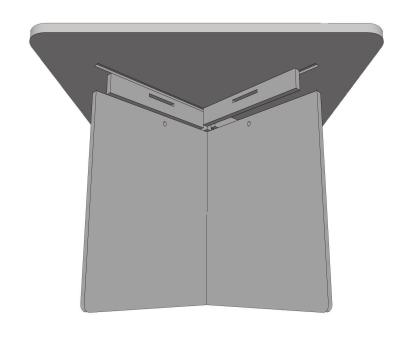

## Parts:

**Step 1:** Assemble **Legs** together by sliding the cutout of one into the cutout of another. Sides of legs with holes should be the higher hoizontal edge for the next step.

**Step 2:** Place **Table** on top of leg assembly. Align dados in underside of Table with edges of leg pieces. Sides of legs with holes should be closest to the underside of table. Do not attempt to move cleats on underside of table.

Step 3: Attach Table Top to Leg Assembly using Hex Screws from supplied hardware. Align slots in cleats with holes in leg assembly and insert screw. Hand tighten screw into Hex Cap inserted from other side. Continue repeating Step 3 until all four cleata are attached to the leg assembly with hex screws and caps.