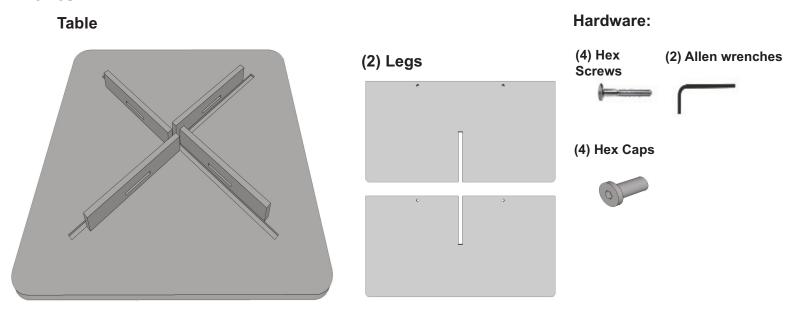

## Parts:

**Step 1:** Assemble **Legs** together by sliding the cutout of one into the cutout of another. Sides of legs with holes should be the higher hoizontal edge for the next step.

**Step 2:** Place **Table** on top of leg assembly. Align dados in underside of Table with edges of leg pieces. Sides of legs with holes should be closest to the underside of table. Do not attempt to move cleats on underside of table.