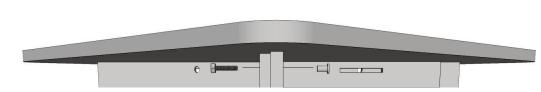

Step 3: Attach Table Top to Leg Assembly using Hex Screws from supplied hardware. Align slots in cleats with holes in leg assembly and insert screw. Hand tighten screw into Hex Cap inserted from other side. Continue repeating Step 3 until all four cleata are attached to the leg assembly with hex screws and caps.

Step 4: Tighten down all screws snugly. Assembly is now complete. DO NOT OVER-TIGHTEN. DO NOT DRILL.