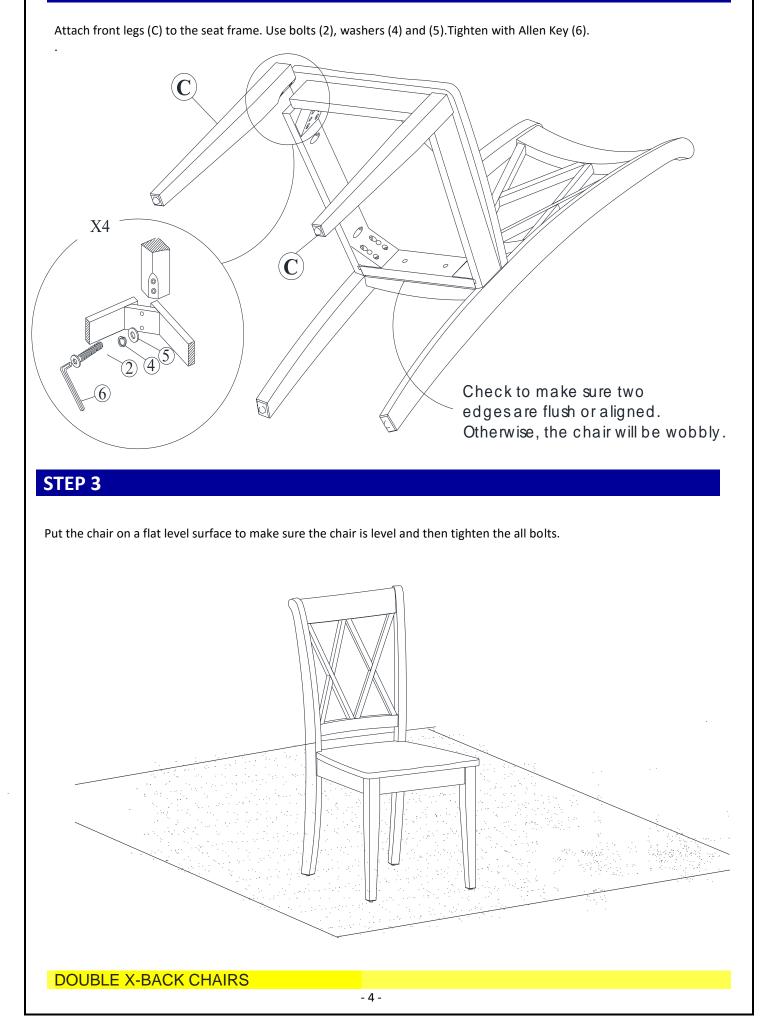

re you have all of the following hardware:

| NO | Description                           | Qty | Sketch | NO | Description              | Qty | Sketch |
|----|---------------------------------------|-----|--------|----|--------------------------|-----|--------|
| 1  | Long bolt<br>(M6x80mm)                | 4   |        | 2  | Medium bolt<br>(M6x60mm) | 4   |        |
| 3  | Short bolt<br>(M6x40mm)               | 2   |        | 4  | Lock Washer<br>(∅6.5x9)  | 10  | Ø      |
| 5  | Flat Washer<br>( <sup>Ø</sup> 6.5x19) | 10  | Ø      | 6  | Allen Key<br>(4mm)       | 1   |        |

# STEP 1

Attach frame (B) to the back (A) by using bolts (3) and (1) and washers (4) and (5). Tighten with Allen Key (6).

Note: DO NOT tighten any of the bolts, until the chair is assembled.



# **STEP 2**