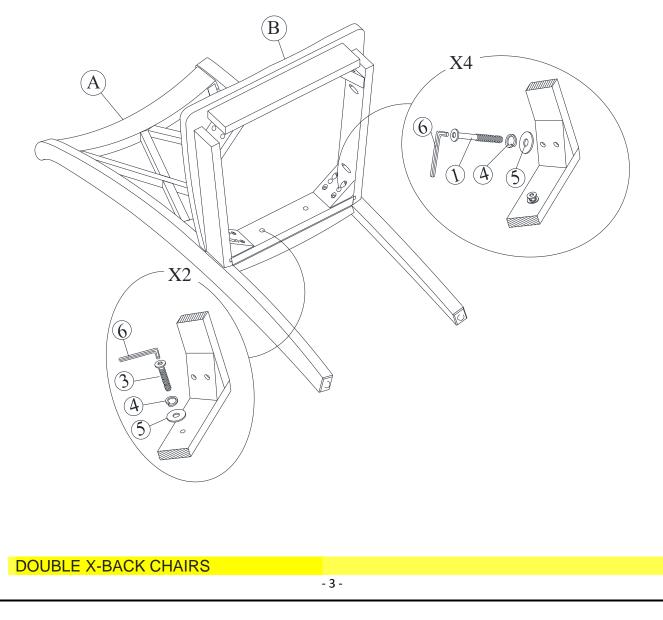

# STEP 1

Attach frame (B) to the back (A) by using bolts (3) and (1) and washers (4) and (5). Tighten with Allen Key (6).

Note: DO NOT tighten any of the bolts, until the chair is assembled.