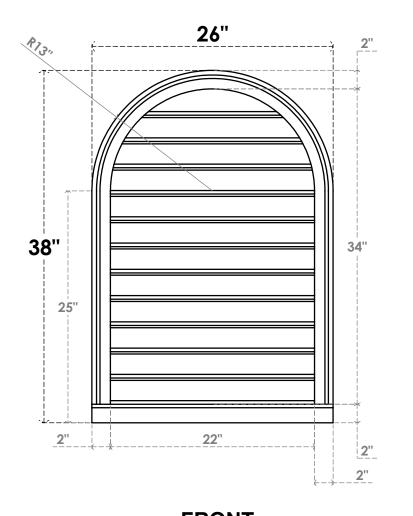

## GVPRT26X3803SF

26"W X 38"H ROUND TOP SURFACE MOUNT PVC GABLE VENT: FUNCTIONAL, W/ 2"W X 2"P **BRICKMOULD SILL FRAME** 

**VENTING AREA: 58.31 SQ IN** 

LOUVER HEIGHT: 2 7/8"

LOUVER QTY: 12

**FRONT** 

SIDE

1. INSTALLATION TO BE COMPLETED IN ACCORDANCE WITH MANUFACTURER'S SPECIFICATIONS.
2. DRAWING MAY NOT BE TO SCALE