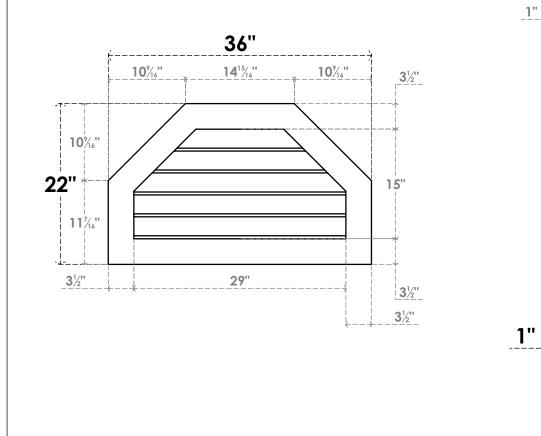

## GVPOT36X2201SN

36"W X 22"H OCTAGONAL TOP SURFACE MOUNT PVC GABLE VENT: NON-FUNCTIONAL, W/ 3-1/2"W X 1"P STANDARD FRAME

LOUVER HEIGHT: 3" LOUVER QTY: 5

TOLL FREE: 866-607-0453 WWW.EKENAMILLWORK.COM

FRONT

SIDE

22"

**EKENA MILLWORK** 2300 WEST MAIN ST. CLARKSVILLE, TX 75426 NOTES

1. INSTALLATION TO BE COMPLETED IN ACCORDANCE WITH MANUFACTURER'S SPECIFICATIONS. 2. DRAWING MAY NOT BE TO SCALE

3. THIS DRAWING IS INTENDED FOR DESIGN AND PLANNING PURPOSES ONLY.