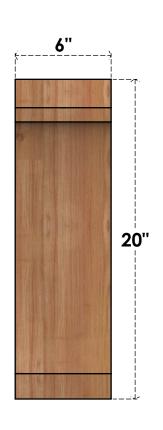

## BRC06X08X20LEC00RWR

6"W X 8"D X 20"H LEGACY ROUGH SAWN BRACE, WESTERN RED CEDAR

## **FRONT**

**EKENA MILLWORK** 2300 WEST MAIN ST. CLARKSVILLE, TX 75426 TOLL FREE: 866-607-0453 WWW.EKENAMILLWORK.COM