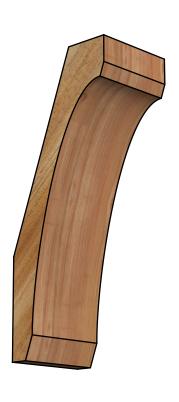

## BRC06X08X20LEC00RWR

6"W X 8"D X 20"H LEGACY ROUGH SAWN BRACE, WESTERN RED CEDAR