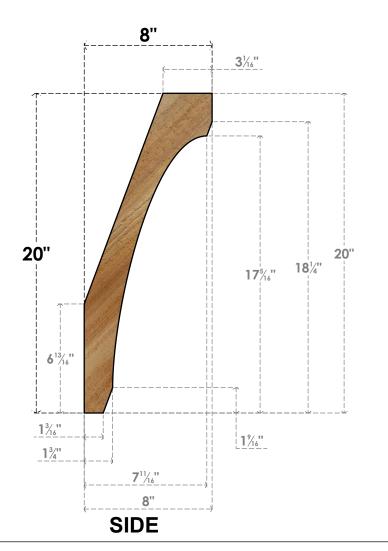

## BRC06X08X20LEC00RWR

6"W X 8"D X 20"H LEGACY ROUGH SAWN BRACE, WESTERN RED CEDAR