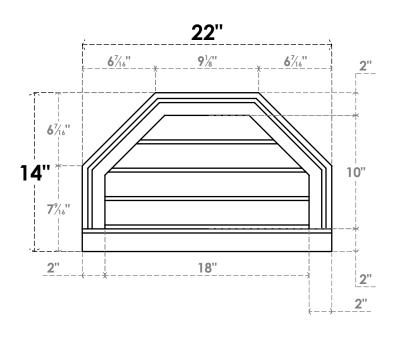

## GVPOT22X1403SN

22"W X 14"H OCTAGONAL TOP SURFACE MOUNT PVC GABLE VENT: NON-FUNCTIONAL, W/ 2"W X 2"P BRICKMOULD SILL FRAME

**FRONT** 

SIDE

LOUVER HEIGHT: 2 1/2"

LOUVER QTY: 4

EKENA MILLWORK 2300 WEST MAIN ST. CLARKSVILLE, TX 75426 TOLL FREE: 866-607-0453 WWW.EKENAMILLWORK.COM