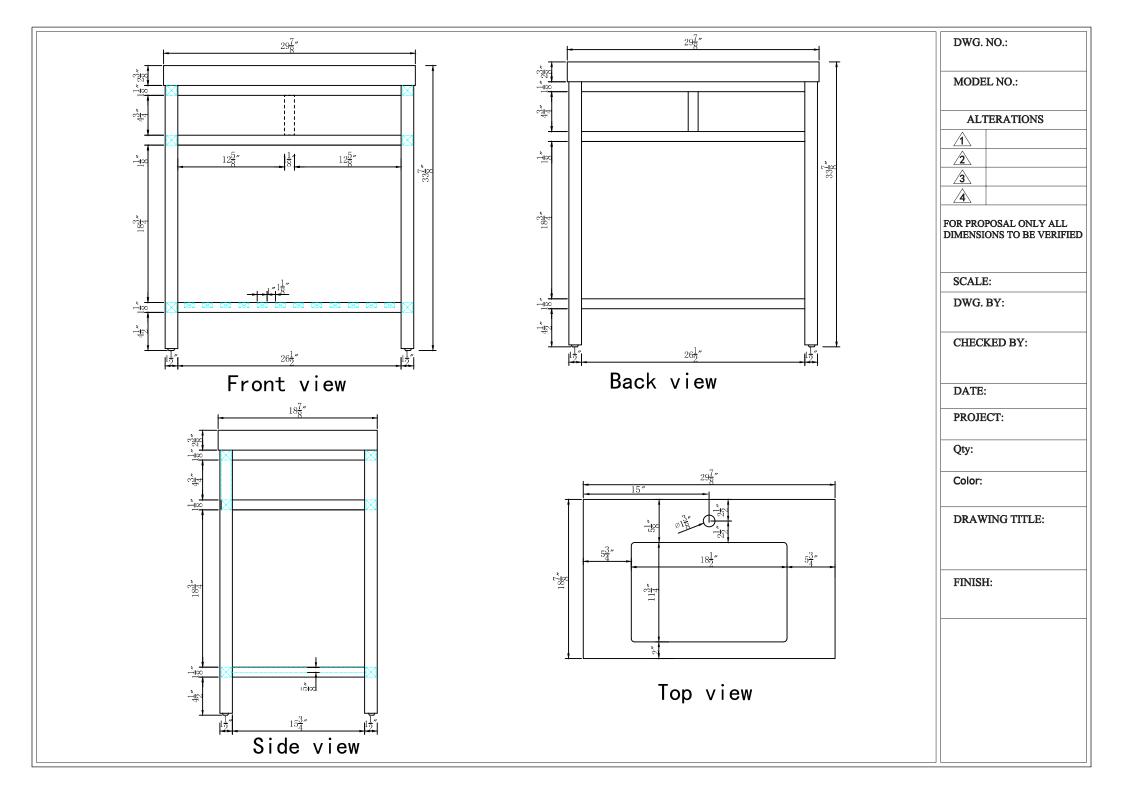

| Model #                                    |        | Finish                           | Black        | Mirror type                        | N/A           | Beveled glass                      | N/A           | Frame<br>material                       | Metal   |
|--------------------------------------------|--------|----------------------------------|--------------|------------------------------------|---------------|------------------------------------|---------------|-----------------------------------------|---------|
| Solid wood construction                    | N/A    | Drawers<br>Included              | NO           | Number of<br>Drawers               | 0             | Joinery Type                       | N/A           | Drawer<br>railing                       | N/A     |
| Drawer Width (in)                          | NO     | Drawer Depth (in)                | NO           | Drawer Height<br>(in)              | NO            | Shelves                            | NO            | Number of<br>Shelves                    | 0       |
| Doors<br>included                          | NO     | Number of<br>Doors               | 0            | Finished Back                      | NO            | Hardware<br>finish                 | N/A           | Assembly                                | NO      |
| Countertop<br>included                     | Yes    | Countertop<br>material           | Resin        | Number of<br>Sinks<br>accommodated | 1             | Sink material                      | Resin         | Sink Width                              | 18.5"   |
| Sink Depth                                 | 11.75" | Sink height                      | 8-1/4"       | Sink hole<br>size                  | 1-3/4"        |                                    | Free Standing | Backsplash                              | No      |
| Backsplash<br>Width                        | N/A    | Backsplash<br>Depth              | N/A          | Backsplash<br>Height               | N/A           | Drain<br>assembly<br>included      | NO            | Faucet<br>included                      | NO      |
| Faucet type                                | NO     | Faucet hole size                 | 1. 38        | Faucet hole spacing                | 1Hole         | Product Width                      | 30            | Product Depth                           | 19      |
| Product<br>Height                          | 34     | Package<br>LENGTH<br>(inches)    | 37. 2        | Packaged<br>WIDTH (inches)         | 23″           | Packaged<br>Height(inches          | 38″           | Package<br>Weight (1bs)                 | 65. 5   |
| Product<br>Weight                          | 52. 73 | Shipment Type                    | small parcel | Table/Desk:<br>top width           | 19"           | Table/Desk<br>top finish           | Resin         | glass top<br>tempered                   | N/A     |
| table top<br>maximum<br>weight             | 50 lbs | Table:<br>seating<br>capacity    | 1            | upholstery<br>color                | N/A           | upholstery<br>pattern              | N/A           | cushion<br>material                     | N/A     |
| base finish                                | Black  | powder coated<br>finish          | NO           | base material                      | Metal         | top material                       | Resin basin   | wood species                            | N/A     |
| tip over<br>restraint<br>strap             | NO     | shape of top                     | Rectangle    | lift top                           | NO            | shelf<br>material                  | N/A           | adjustable<br>shelves                   | NO      |
| Handle<br>designs                          | N/A    | safety stop                      | NO           | felt lined<br>drawers              | NO            | drawer glide extension             | N/A           | drawer glide<br>material                | N/A     |
| drawer<br>dividers                         | N/A    | Drawer<br>Interior<br>finish     | N/A          | Ball Bearing<br>Glides             | N/A           | soft close<br>drawer glides        | N/A           | Number of cabinets                      | 1       |
| shelf width (in)                           | N/A    | shelf depth (in)                 | N/A          | shelf height (in)                  | N/A           | Shelf<br>thickness                 | N/A           | Any<br>certification?<br>(CARB/TSCA VI) | NO      |
| California Proposition 65 warning required | NO     | Drawer<br>Interior<br>Width (in) | N/A          | Drawer<br>Interior<br>Depth (in)   | N/A           | Drawers<br>Interior<br>Height (in) | N/A           | cabinet<br>interior<br>width            | N/A     |
| cabinet<br>interior<br>depth               | N/A    | cabinet<br>interior<br>height    | N/A          | leg width                          | 1-1/2"        | leg depth                          | 1-1/2"        | leg height                              | 31-1/2" |
| gloss finish                               | NO     | stackable                        | NO           | leg desig                          | Straight legs | ring slots                         | NO            | Armoires:<br>hooks                      | NO      |
| armoires:<br>mirror<br>dimensions          | NO     | door<br>thickness                | N/A          | false<br>drawers?                  | NO            | Vanity<br>countertop<br>edge style | FLAT          | # of faucet<br>holes                    | 1       |