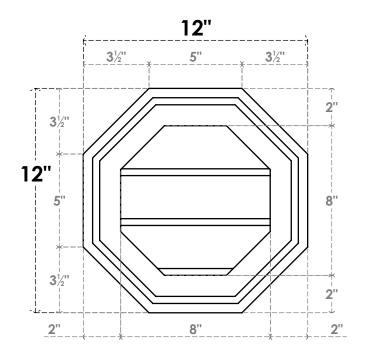

## GVPOC12X1202SN

12"W X 12"H OCTAGONAL SURFACE MOUNT PVC GABLE VENT: NON-FUNCTIONAL, W/ 2"W X 1-1/2"P BRICKMOULD FRAME

**FRONT** 

SIDE

LOUVER HEIGHT: 2 5/8"

LOUVER QTY: 3

EKENA MILLWORK 2300 WEST MAIN ST. CLARKSVILLE, TX 75426 TOLL FREE: 866-607-0453 WWW.EKENAMILLWORK.COM