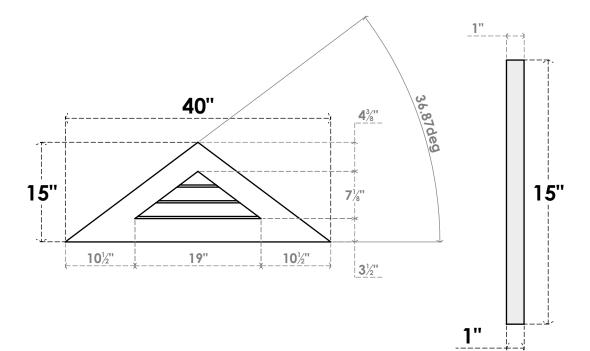

## GVPTR40X1501SN

40"W X 15"H TRIANGLE SURFACE MOUNT PVC GABLE VENT 9/12 PITCH: NON-FUNCTIONAL, W/ 3-1/2"W X 1"P STANDARD FRAME

**FRONT** 

SIDE

LOUVER HEIGHT: 2 3/8"

LOUVER QTY: 3

1. INSTALLATION TO BE COMPLETED IN ACCORDANCE WITH MANUFACTURER'S SPECIFICATIONS. 2. DRAWING MAY NOT BE TO SCALE