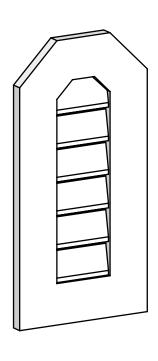

## **GVPOT12X2401SF**

12"W X 24"H OCTAGONAL TOP SURFACE MOUNT PVC GABLE VENT: FUNCTIONAL, W/ 3-1/2"W X 1"P STANDARD FRAME

**VENTING AREA: 6.25 SQ IN** LOUVER HEIGHT: 2 7/8"

LOUVER QTY: 6

**FRONT** 

**NOTES** 