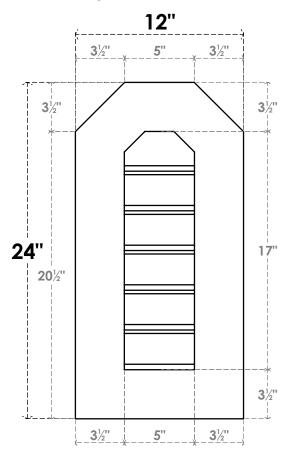

## **GVPOT12X2401SF**

12"W X 24"H OCTAGONAL TOP SURFACE MOUNT PVC GABLE VENT: FUNCTIONAL, W/ 3-1/2"W X 1"P STANDARD FRAME

**VENTING AREA: 6.25 SQ IN** LOUVER HEIGHT: 2 7/8"

LOUVER QTY: 6

**FRONT** 

**NOTES** 