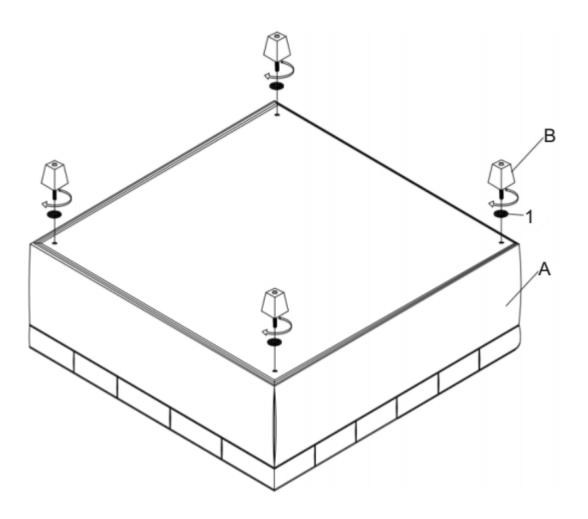

#### STEP 1

Place the Ottoman (A) on its back on a flat smooth surface. Attach the Feet (B) with Washer (1) to each corner.