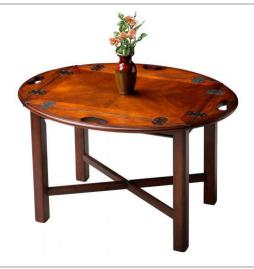

Selected solid woods, wood products and choice cherry veneers. Four-way matched cherry veneer top with cherry veneer end grain border. Four hinged sides with antique brass finished flush hinges.

## DETAILS

| DIMENSIONS:         | 30W x 22-1/2D x 18-1/2H |                     |                                          |
|---------------------|-------------------------|---------------------|------------------------------------------|
| FINISH NAME:        | Plantation Cherry       | SHIPPING<br>WEIGHT: | 22.00                                    |
| FINISH DISTRESSING: | Υ                       | CUBES:              | 2.84                                     |
| ASSEMBLY:           | K.D.                    | MATERIALS:          | Rubberwood solids,<br>MDF, cherry veneer |
| SHIPPING METHOD:    | FDX                     |                     |                                          |