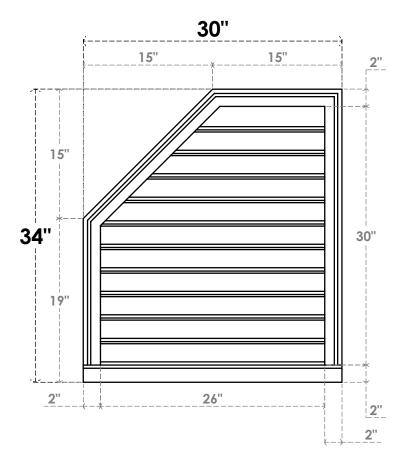

## GVPOL30X3403SF

30"W X 34"H HALF OCTAGON TOP LEFT SURFACE MOUNT PVC GABLE VENT: FUNCTIONAL, W/ 2"W X 2"P BRICKMOULD SILL FRAME

**VENTING AREA: 57.94 SQ IN** LOUVER HEIGHT: 2 3/4" LOUVER QTY: 11

**FRONT** 

SIDE

EKENA MILLWORK 2300 WEST MAIN ST. CLARKSVILLE, TX 75426 TOLL FREE: 866-607-0453 WWW.EKENAMILLWORK.COM

1. INSTALLATION TO BE COMPLETED IN ACCORDANCE WITH MANUFACTURER'S SPECIFICATIONS.
2. DRAWING MAY NOT BE TO SCALE