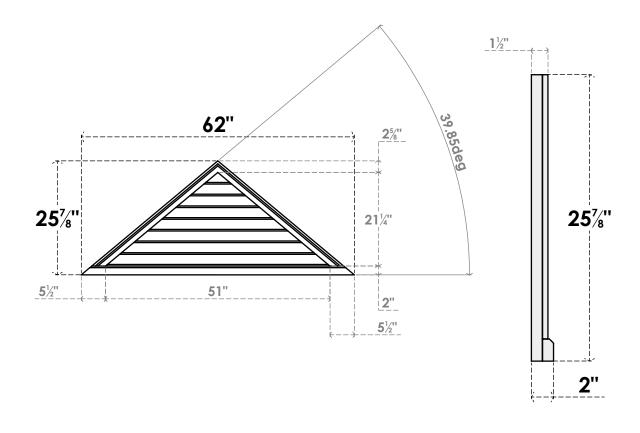

## GVPTR62X2603SN

62"W X 25-7/8"H TRIANGLE SURFACE MOUNT PVC GABLE VENT 10/12 PITCH: NON-FUNCTIONAL, W/2"W X 2"P BRICKMOULD SILL FRAME

**FRONT** 

SIDE

LOUVER HEIGHT: 2 5/8"

LOUVER QTY: 8

1. INSTALLATION TO BE COMPLETED IN ACCORDANCE WITH MANUFACTURER'S SPECIFICATIONS. 2. DRAWING MAY NOT BE TO SCALE