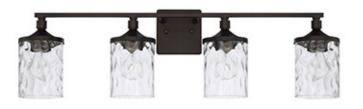

# **4 LIGHT VANITY**

Bronze

Available Finishes: Aged Brass (AD), Brushed Nickel (BN), Bronze (BZ), Matte Black (MB), Urban Brown (UB)

### DIMENSIONS

Dimensions: 33.5"W x 10"H x 7"E Product Weight: 7 lbs. Backplate: 5"W x 5"H x 1"E Junction: Ctr/Top: 3"; Ctr/Btm: 8"

#### **GLASS DESCRIPTION**

Clear Water Glass Glass Dimensions: 4.5"W X 6.25"H