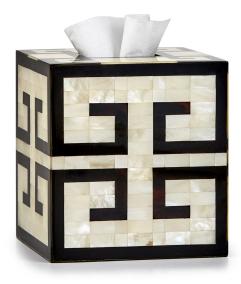

## GREEK KEY TISSUE COVER

Boldly patterned accessories in exotic shell, inspired by the timeless Greek Key motif. The pattern is pieced by hand with contrasting white and black Hammer shell overlaid on solid, warp-free resin. A light layer of glossy clear acrylic protects the shell. Made in the Philippines.

| MATERIAL               | COLOR/FINISH  | COUNTRY OF ORIGIN |         |
|------------------------|---------------|-------------------|---------|
| Natural Shell on Resin | Ivory/Ebony   | Philippines       |         |
| ITEM                   | NUMBER        | L X W X H (IN)    | WT (LB) |
| Tissue Cover           | GKEY-SHELL-TC | 5.5" x 5.5" x 6"  | 2.25    |