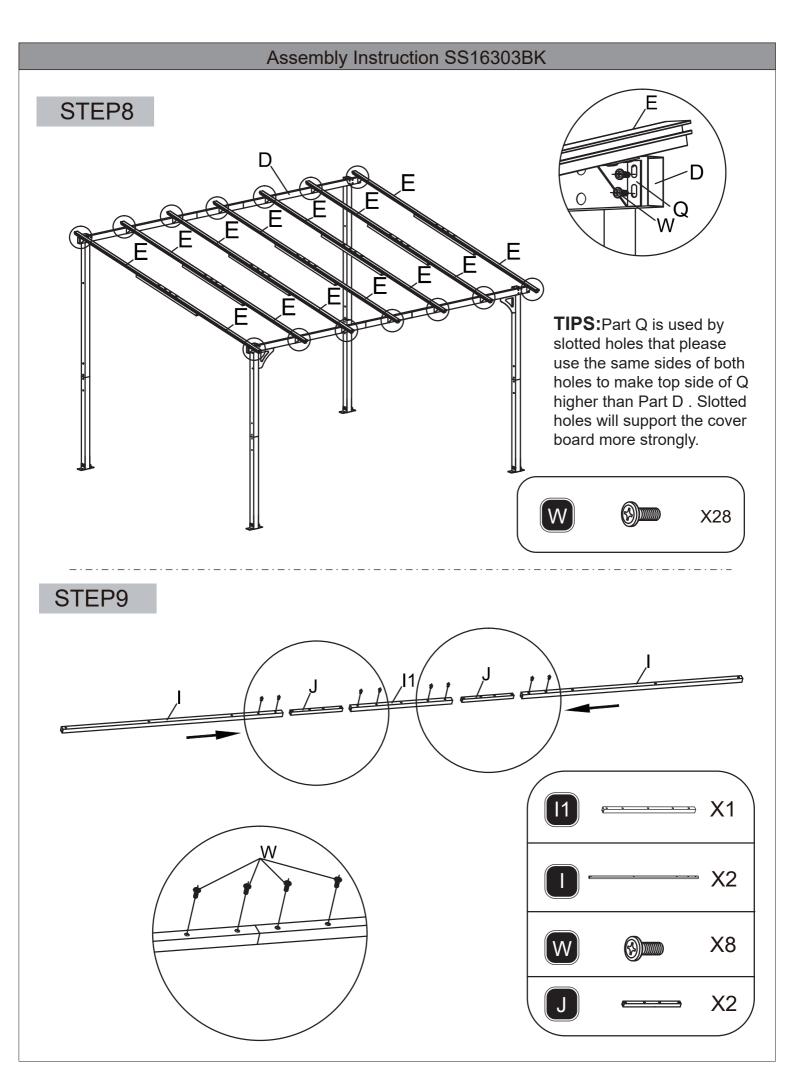

Pergola-

Thanks for choosing our product. Please kindly check parts listed below and read this manual carefully, then assemble them step by step. Please feel free to contact us for any questions.



#### **Attention**

- 1. We care about every customer's using experience, please feel free to chat us if has anything missing or damaged or any advice, efficient solution would be offered soon.
- 2. Recommend 3-4 person to assemble toghter.
- 3. Please use ladder when you install the top.
- 4. Please keep your children away when you assembly. This item contains small parts which can be swallowed by children.



### Assembly Instruction SS16303BK

### STEP1











### Assembly Instruction SS16303BK STEP2 2 B, B、 X10 C **№** X8 X2

### Assembly Instruction SS16303BK

### STEP3















## Assembly Instruction SS16303BK STEP10 X7 STEP11 X6 \_K1







# Assembly Instruction SS16303BK STEP15 X7 X7 W