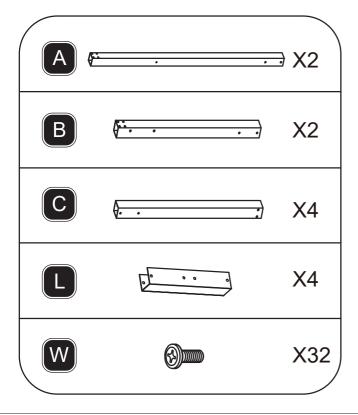

### **ASSEMBLY INSTRUCTIONS SS16303BK**

- 10'X12' Attached Pergola-

Thanks for choosing our product. Please kindly check parts listed below and read this manual carefully, then assemble them step by step. Please feel free to contact us for any questions.