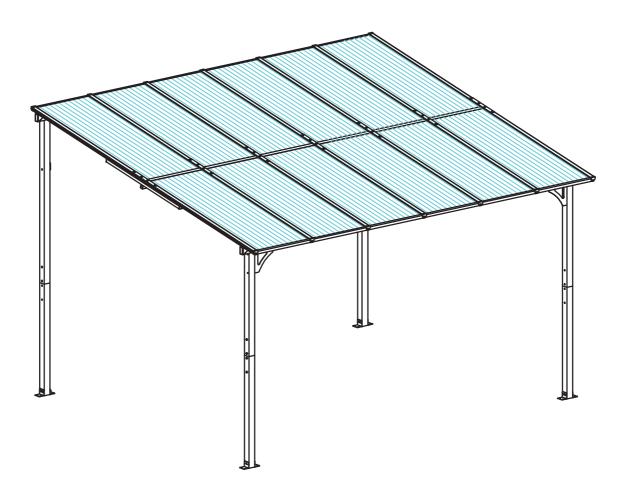

### **ASSEMBLY INSTRUCTIONS SS16303BK**

- 10'X12' Attached Pergola-

Thanks for choosing our product. Please kindly check parts listed below and read this manual carefully, then assemble them step by step. Please feel free to contact us for any questions.