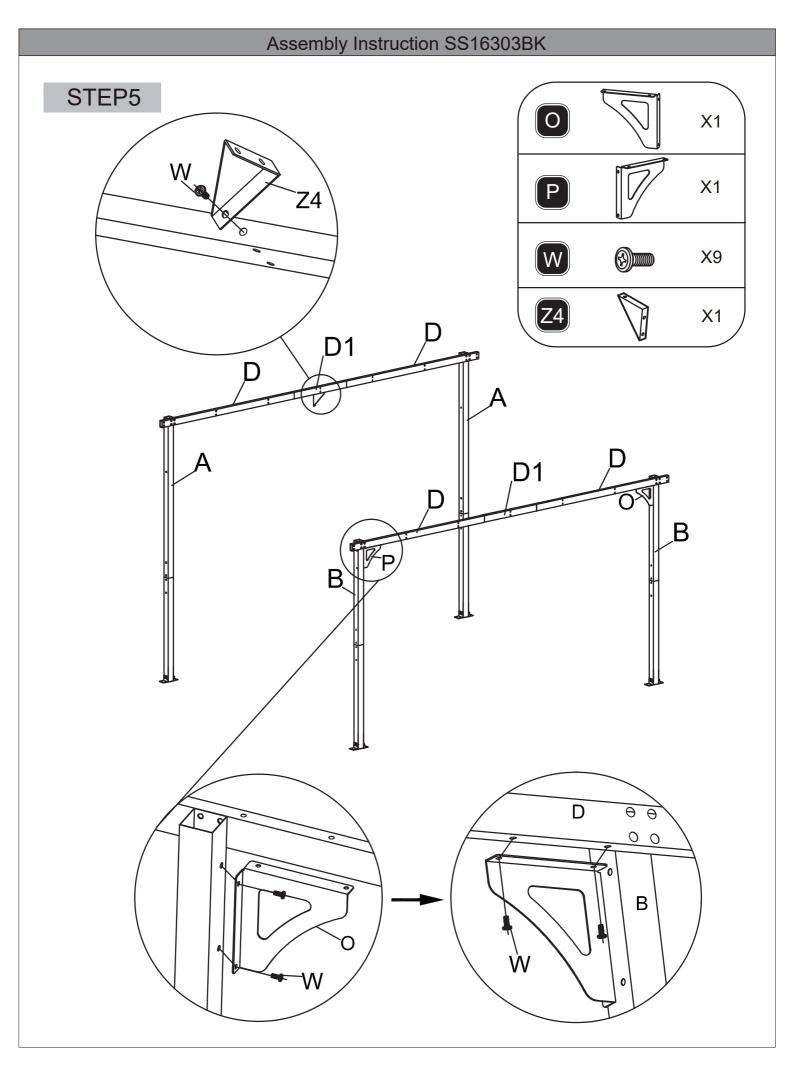

ched Pergola-

Thanks for choosing our product. Please kindly check parts listed below and read this manual carefully, then assemble them step by step. Please feel free to contact us for any questions.



#### **Attention**

- 1. We care about every customer's using experience, please feel free to chat us if has anything missing or damaged or any advice, efficient solution would be offered soon.
- 2. Recommend 3-4 person to assemble toghter.
- 3. Please use ladder when you install the top.
- 4. Please keep your children away when you assembly. This item contains small parts which can be swallowed by children.



### Assembly Instruction SS16303BK

### STEP1











### Assembly Instruction SS16303BK STEP2 2 B, B、 X10 C **№** X8 X2

### Assembly Instruction SS16303BK

### STEP3















## Assembly Instruction SS16303BK STEP10 X7 STEP11 X6 \_K1







# Assembly Instruction SS16303BK STEP15 X7 X7 W