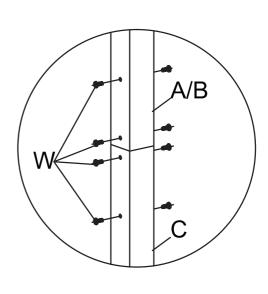

### **ASSEMBLY INSTRUCTIONS SS16303BK**

- 10'X12' Attached Pergola-

Thanks for choosing our product. Please kindly check parts listed below and read this manual carefully, then assemble them step by step. Please feel free to contact us for any questions.



#### **Attention**

- 1. We care about every customer's using experience, please feel free to chat us if has anything missing or damaged or any advice, efficient solution would be offered soon.
- 2. Recommend 3-4 person to assemble toghter.
- 3. Please use ladder when you install the top.
- 4. Please keep your children away when you assembly. This item contains small parts which can be swallowed by children.



### Assembly Instruction SS16303BK

### STEP1











### Assembly Instruction SS16303BK STEP2 2 B, B、 X10 C **№** X8 X2

### Assembly Instruction SS16303BK

### STEP3















## Assembly Instruction SS16303BK STEP10 X7 STEP11 X6 \_K1







# Assembly Instruction SS16303BK STEP15 X7 X7 W