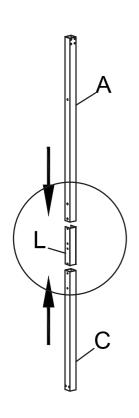

### **ASSEMBLY INSTRUCTIONS SS16303BK**

- 10'X12' Attached Pergola-

Thanks for choosing our product. Please kindly check parts listed below and read this manual carefully, then assemble them step by step. Please feel free to contact us for any questions.



#### **Attention**

- 1. We care about every customer's using experience, please feel free to chat us if has anything missing or damaged or any advice, efficient solution would be offered soon.
- 2. Recommend 3-4 person to assemble toghter.
- 3. Please use ladder when you install the top.
- 4. Please keep your children away when you assembly. This item contains small parts which can be swallowed by children.



### Assembly Instruction SS16303BK

### STEP1











### Assembly Instruction SS16303BK STEP2 2 B, B、 X10 C **№** X8 X2

### Assembly Instruction SS16303BK

### STEP3















## Assembly Instruction SS16303BK STEP10 X7 STEP11 X6 \_K1







# Assembly Instruction SS16303BK STEP15 X7 X7 W