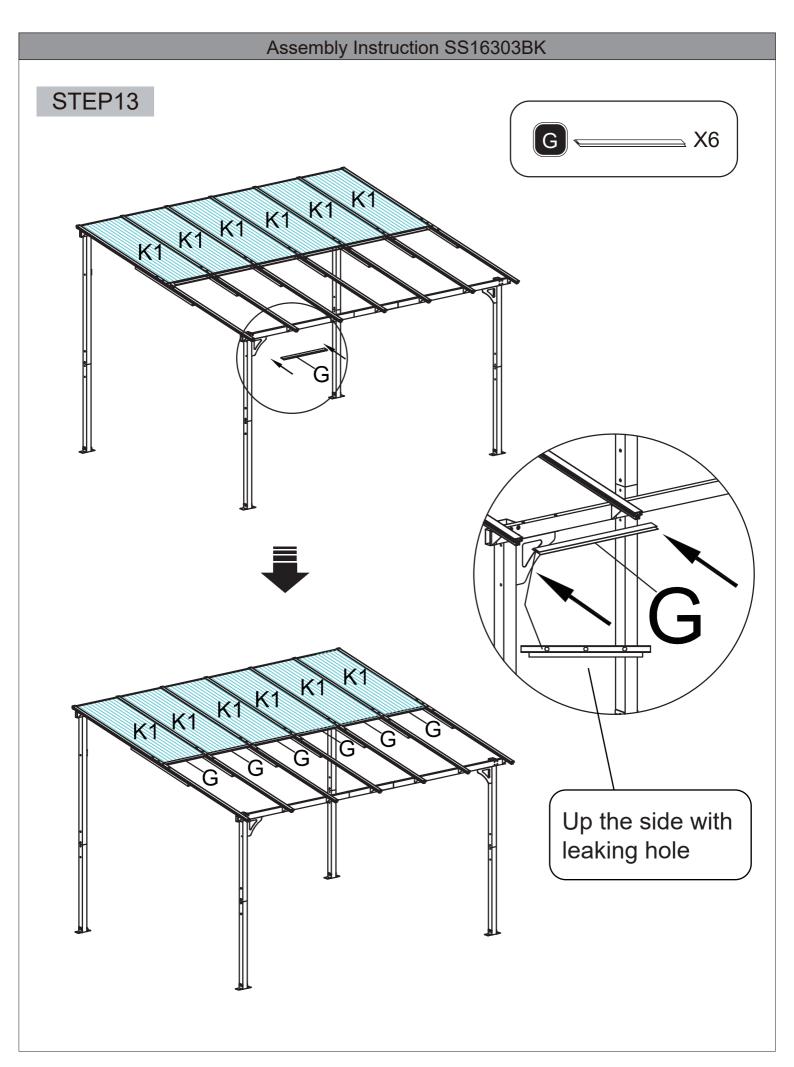

parts listed below and read this manual carefully, then assemble them step by step. Please feel free to contact us for any questions.



#### **Attention**

- 1. We care about every customer's using experience, please feel free to chat us if has anything missing or damaged or any advice, efficient solution would be offered soon.
- 2. Recommend 3-4 person to assemble toghter.
- 3. Please use ladder when you install the top.
- 4. Please keep your children away when you assembly. This item contains small parts which can be swallowed by children.



### Assembly Instruction SS16303BK

### STEP1











### Assembly Instruction SS16303BK STEP2 2 B, B、 X10 C **№** X8 X2

### Assembly Instruction SS16303BK

### STEP3















## Assembly Instruction SS16303BK STEP10 X7 STEP11 X6 \_K1







# Assembly Instruction SS16303BK STEP15 X7 X7 W