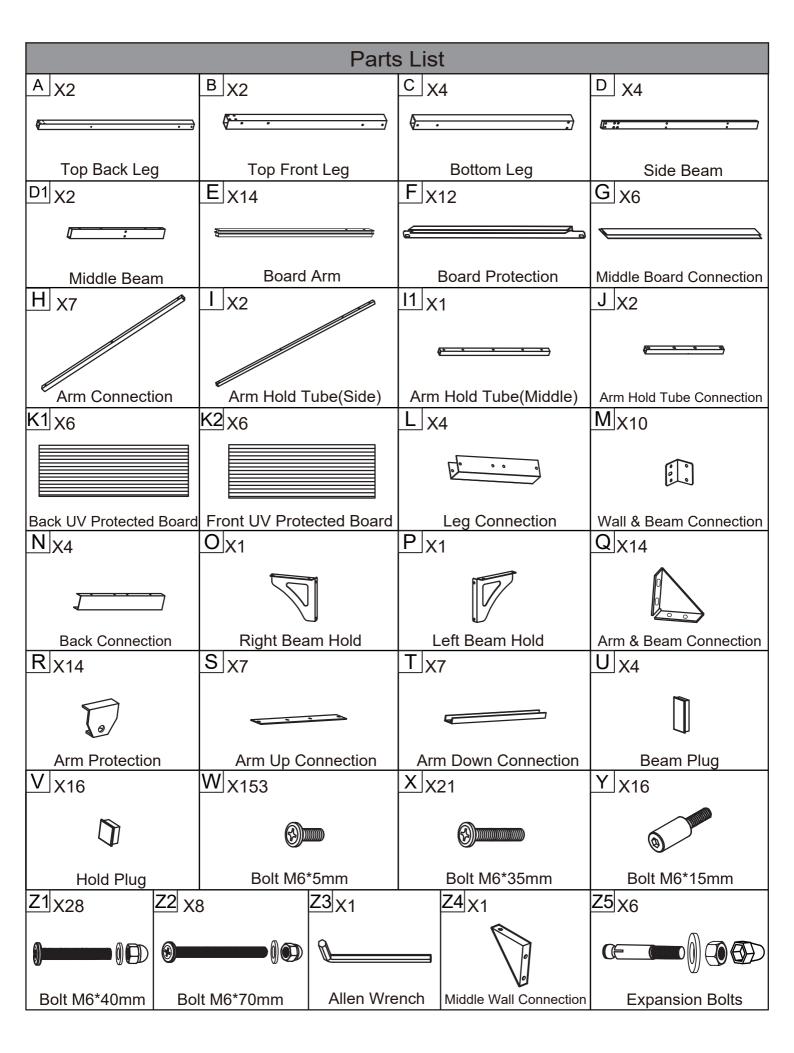

### **ASSEMBLY INSTRUCTIONS SS16303BK**

- 10'X12' Attached Pergola-

Thanks for choosing our product. Please kindly check parts listed below and read this manual carefully, then assemble them step by step. Please feel free to contact us for any questions.