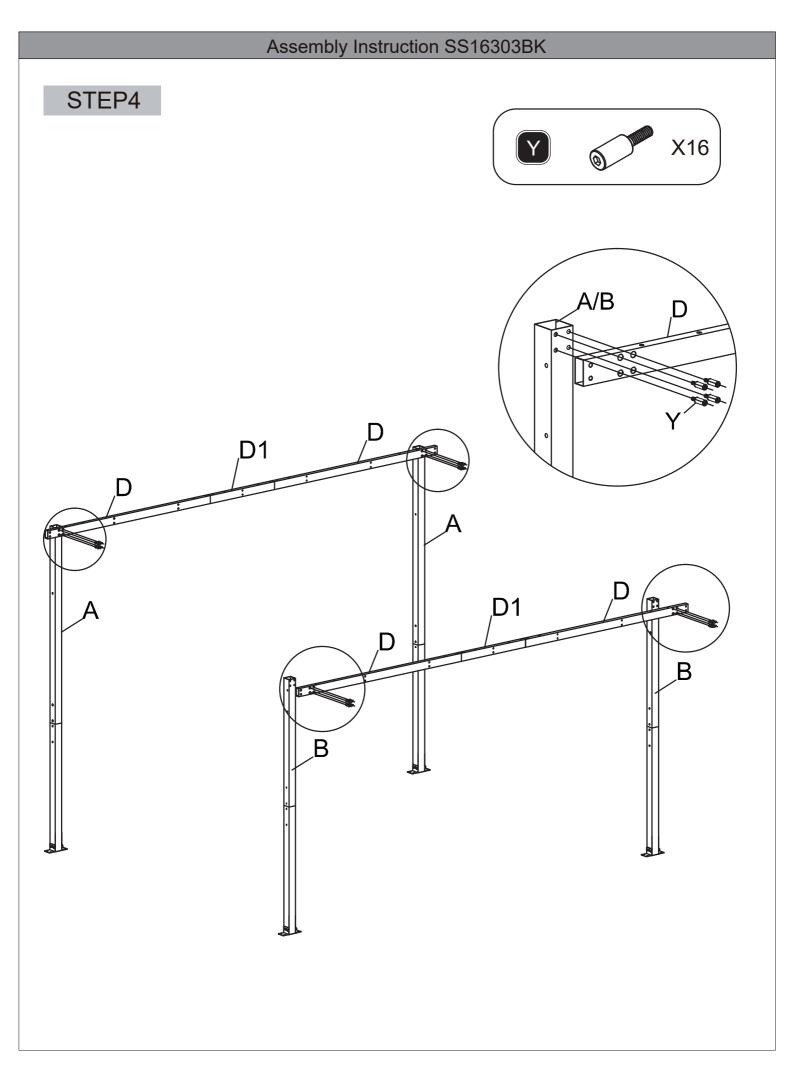

tached Pergola-

Thanks for choosing our product. Please kindly check parts listed below and read this manual carefully, then assemble them step by step. Please feel free to contact us for any questions.



#### **Attention**

- 1. We care about every customer's using experience, please feel free to chat us if has anything missing or damaged or any advice, efficient solution would be offered soon.
- 2. Recommend 3-4 person to assemble toghter.
- 3. Please use ladder when you install the top.
- 4. Please keep your children away when you assembly. This item contains small parts which can be swallowed by children.



### Assembly Instruction SS16303BK

### STEP1











### Assembly Instruction SS16303BK STEP2 2 B, B、 X10 C **№** X8 X2

### Assembly Instruction SS16303BK

### STEP3















## Assembly Instruction SS16303BK STEP10 X7 STEP11 X6 \_K1







# Assembly Instruction SS16303BK STEP15 X7 X7 W