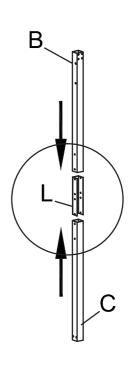

### **ASSEMBLY INSTRUCTIONS SS16303BK**

- 10'X12' Attached Pergola-

Thanks for choosing our product. Please kindly check parts listed below and read this manual carefully, then assemble them step by step. Please feel free to contact us for any questions.



#### **Attention**

- 1. We care about every customer's using experience, please feel free to chat us if has anything missing or damaged or any advice, efficient solution would be offered soon.
- 2. Recommend 3-4 person to assemble toghter.
- 3. Please use ladder when you install the top.
- 4. Please keep your children away when you assembly. This item contains small parts which can be swallowed by children.



### Assembly Instruction SS16303BK

### STEP1











### Assembly Instruction SS16303BK STEP2 2 B, B、 X10 C **№** X8 X2

### Assembly Instruction SS16303BK

### STEP3















## Assembly Instruction SS16303BK STEP10 X7 STEP11 X6 \_K1







# Assembly Instruction SS16303BK STEP15 X7 X7 W