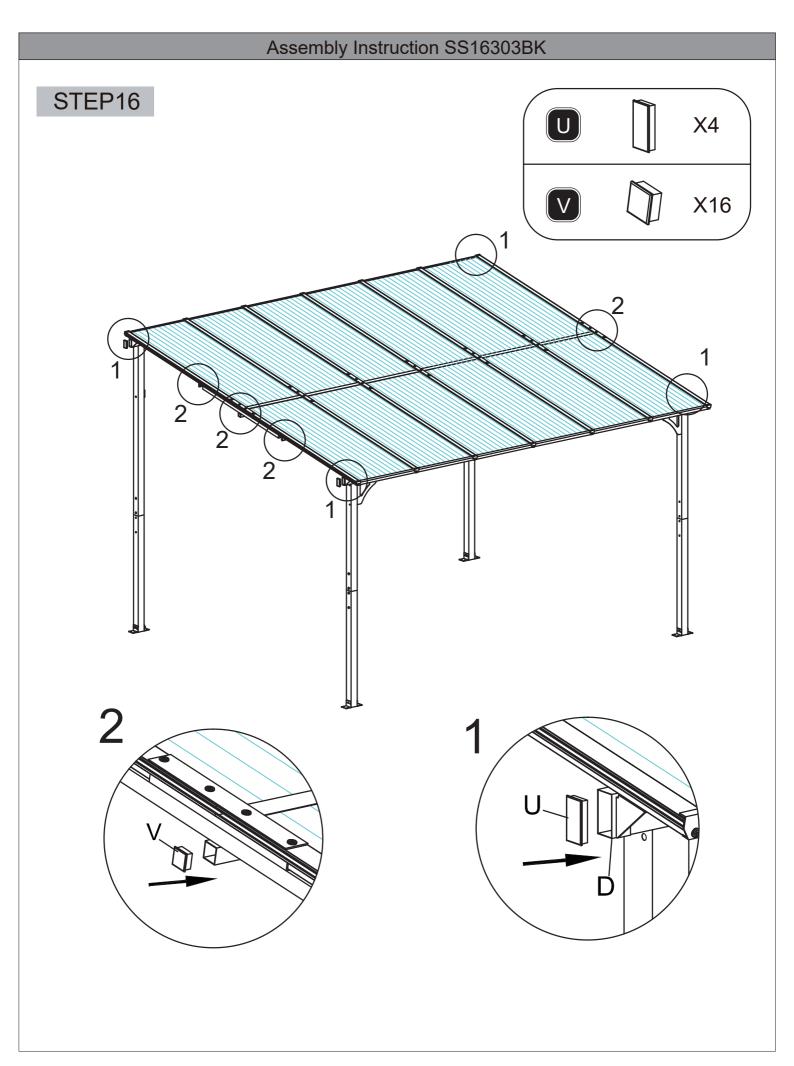

en assemble them step by step. Please feel free to contact us for any questions.



#### **Attention**

- 1. We care about every customer's using experience, please feel free to chat us if has anything missing or damaged or any advice, efficient solution would be offered soon.
- 2. Recommend 3-4 person to assemble toghter.
- 3. Please use ladder when you install the top.
- 4. Please keep your children away when you assembly. This item contains small parts which can be swallowed by children.



### Assembly Instruction SS16303BK

### STEP1











### Assembly Instruction SS16303BK STEP2 2 B, B、 X10 C **№** X8 X2

### Assembly Instruction SS16303BK

### STEP3















## Assembly Instruction SS16303BK STEP10 X7 STEP11 X6 \_K1







# Assembly Instruction SS16303BK STEP15 X7 X7 W