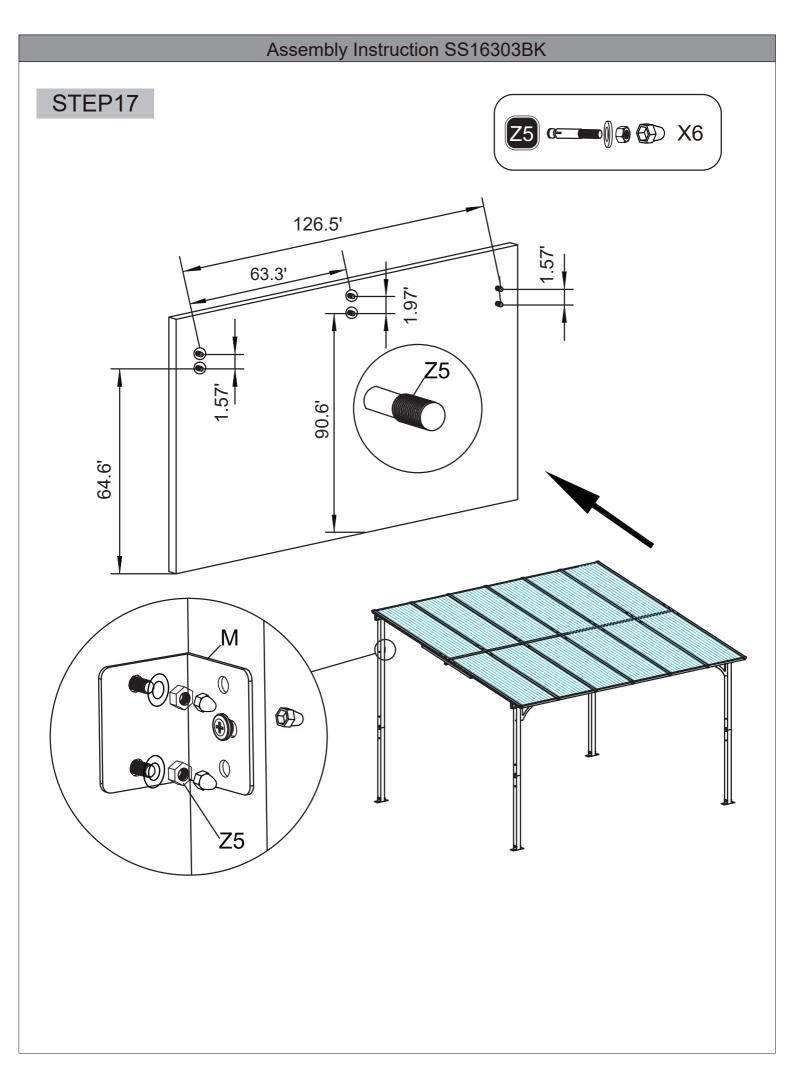

assemble them step by step. Please feel free to contact us for any questions.



#### **Attention**

- 1. We care about every customer's using experience, please feel free to chat us if has anything missing or damaged or any advice, efficient solution would be offered soon.
- 2. Recommend 3-4 person to assemble toghter.
- 3. Please use ladder when you install the top.
- 4. Please keep your children away when you assembly. This item contains small parts which can be swallowed by children.



### Assembly Instruction SS16303BK

### STEP1











### Assembly Instruction SS16303BK STEP2 2 B, B、 X10 C **№** X8 X2

### Assembly Instruction SS16303BK

### STEP3















## Assembly Instruction SS16303BK STEP10 X7 STEP11 X6 \_K1







# Assembly Instruction SS16303BK STEP15 X7 X7 W