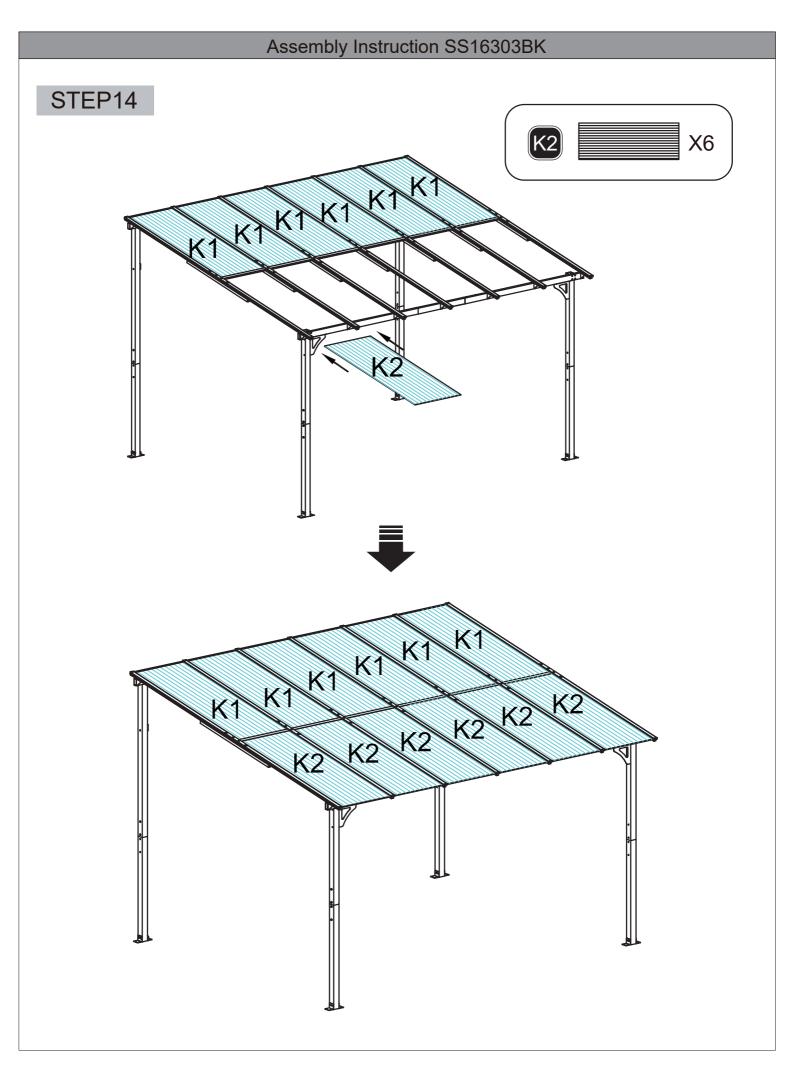

rts listed below and read this manual carefully, then assemble them step by step. Please feel free to contact us for any questions.



#### **Attention**

- 1. We care about every customer's using experience, please feel free to chat us if has anything missing or damaged or any advice, efficient solution would be offered soon.
- 2. Recommend 3-4 person to assemble toghter.
- 3. Please use ladder when you install the top.
- 4. Please keep your children away when you assembly. This item contains small parts which can be swallowed by children.



### Assembly Instruction SS16303BK

### STEP1











### Assembly Instruction SS16303BK STEP2 2 B, B、 X10 C **№** X8 X2

### Assembly Instruction SS16303BK

### STEP3















## Assembly Instruction SS16303BK STEP10 X7 STEP11 X6 \_K1







# Assembly Instruction SS16303BK STEP15 X7 X7 W