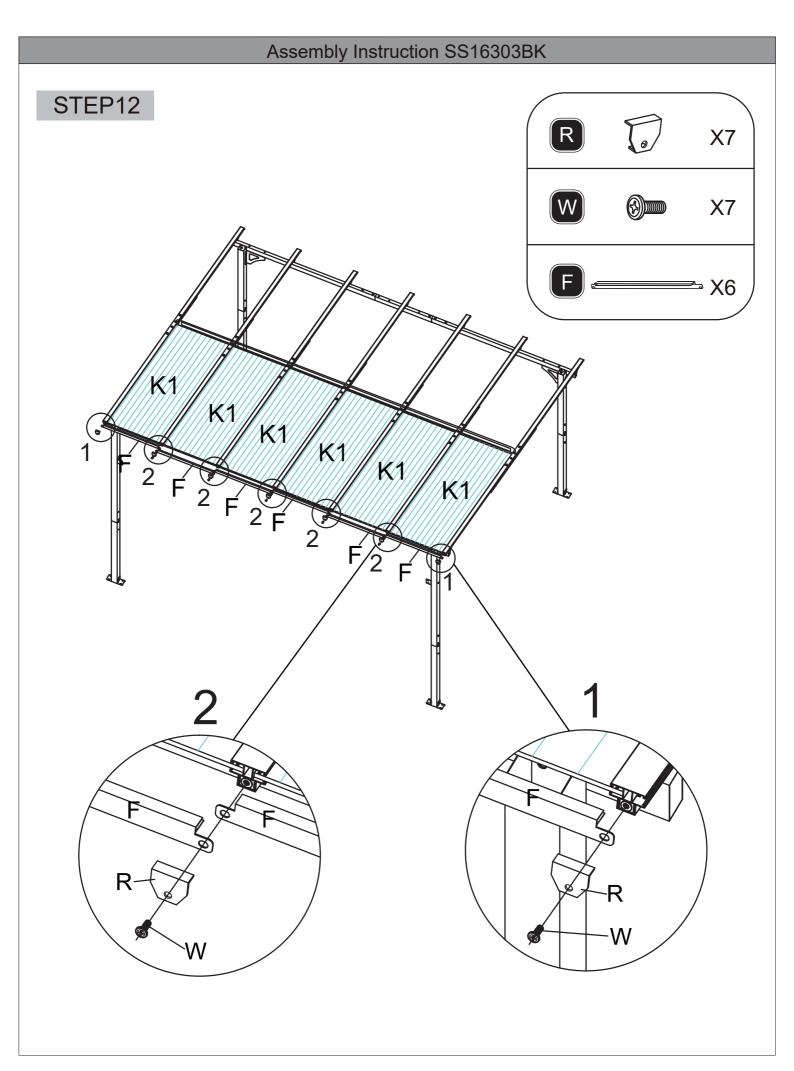

k parts listed below and read this manual carefully, then assemble them step by step. Please feel free to contact us for any questions.



#### **Attention**

- 1. We care about every customer's using experience, please feel free to chat us if has anything missing or damaged or any advice, efficient solution would be offered soon.
- 2. Recommend 3-4 person to assemble toghter.
- 3. Please use ladder when you install the top.
- 4. Please keep your children away when you assembly. This item contains small parts which can be swallowed by children.



### Assembly Instruction SS16303BK

### STEP1











### Assembly Instruction SS16303BK STEP2 2 B, B、 X10 C **№** X8 X2

### Assembly Instruction SS16303BK

### STEP3















## Assembly Instruction SS16303BK STEP10 X7 STEP11 X6 \_K1







# Assembly Instruction SS16303BK STEP15 X7 X7 W