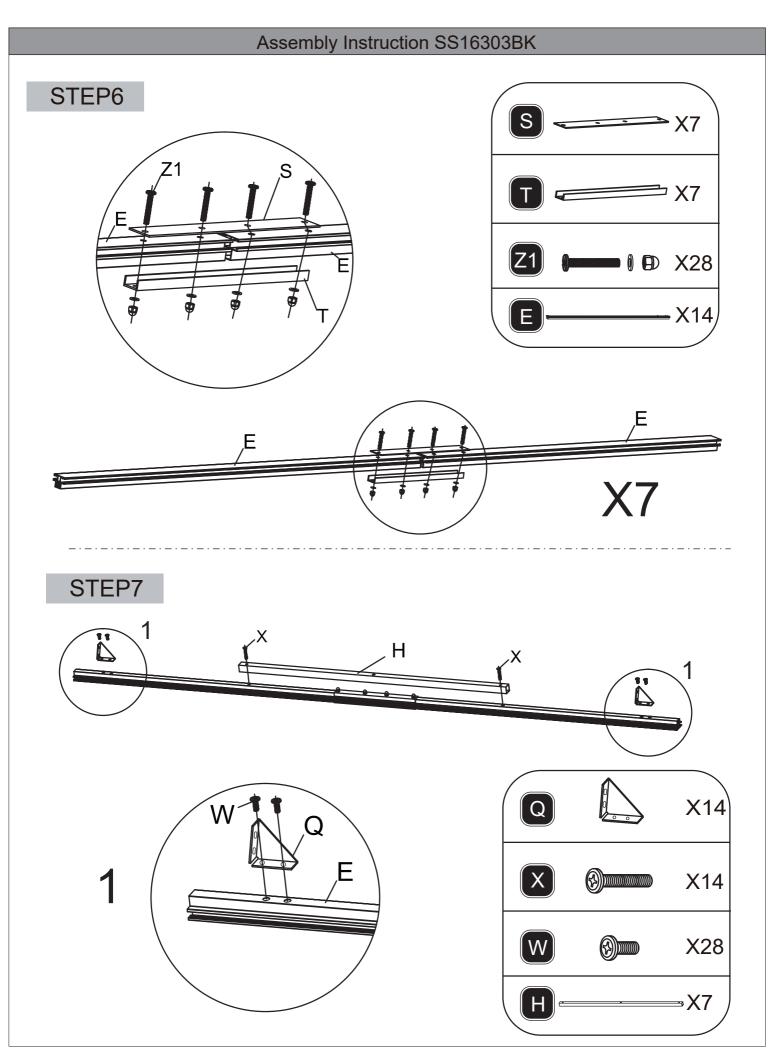

ed Pergola-

Thanks for choosing our product. Please kindly check parts listed below and read this manual carefully, then assemble them step by step. Please feel free to contact us for any questions.



#### **Attention**

- 1. We care about every customer's using experience, please feel free to chat us if has anything missing or damaged or any advice, efficient solution would be offered soon.
- 2. Recommend 3-4 person to assemble toghter.
- 3. Please use ladder when you install the top.
- 4. Please keep your children away when you assembly. This item contains small parts which can be swallowed by children.



### Assembly Instruction SS16303BK

### STEP1











### Assembly Instruction SS16303BK STEP2 2 B, B、 X10 C **№** X8 X2

### Assembly Instruction SS16303BK

### STEP3















## Assembly Instruction SS16303BK STEP10 X7 STEP11 X6 \_K1







# Assembly Instruction SS16303BK STEP15 X7 X7 W