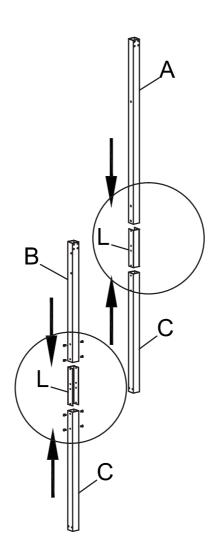

### **ASSEMBLY INSTRUCTIONS SS16303BK**

- 10'X12' Attached Pergola-

Thanks for choosing our product. Please kindly check parts listed below and read this manual carefully, then assemble them step by step. Please feel free to contact us for any questions.



#### **Attention**

- 1. We care about every customer's using experience, please feel free to chat us if has anything missing or damaged or any advice, efficient solution would be offered soon.
- 2. Recommend 3-4 person to assemble toghter.
- 3. Please use ladder when you install the top.
- 4. Please keep your children away when you assembly. This item contains small parts which can be swallowed by children.



### Assembly Instruction SS16303BK

### STEP1











### Assembly Instruction SS16303BK STEP2 2 B, B、 X10 C **№** X8 X2

### Assembly Instruction SS16303BK

### STEP3















## Assembly Instruction SS16303BK STEP10 X7 STEP11 X6 \_K1







# Assembly Instruction SS16303BK STEP15 X7 X7 W