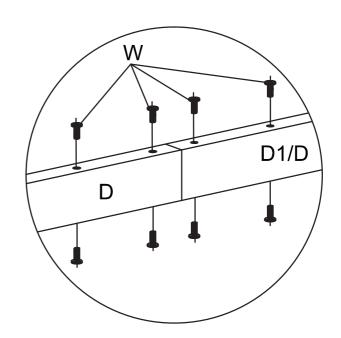

' Attached Pergola-

Thanks for choosing our product. Please kindly check parts listed below and read this manual carefully, then assemble them step by step. Please feel free to contact us for any questions.



#### **Attention**

- 1. We care about every customer's using experience, please feel free to chat us if has anything missing or damaged or any advice, efficient solution would be offered soon.
- 2. Recommend 3-4 person to assemble toghter.
- 3. Please use ladder when you install the top.
- 4. Please keep your children away when you assembly. This item contains small parts which can be swallowed by children.



### Assembly Instruction SS16303BK

### STEP1











### Assembly Instruction SS16303BK STEP2 2 B, B、 X10 C **№** X8 X2

### Assembly Instruction SS16303BK

### STEP3















## Assembly Instruction SS16303BK STEP10 X7 STEP11 X6 \_K1







# Assembly Instruction SS16303BK STEP15 X7 X7 W