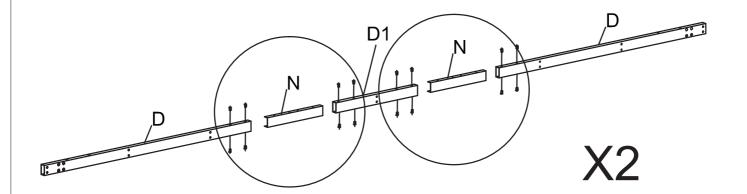

12' Attached Pergola-

Thanks for choosing our product. Please kindly check parts listed below and read this manual carefully, then assemble them step by step. Please feel free to contact us for any questions.



#### **Attention**

- 1. We care about every customer's using experience, please feel free to chat us if has anything missing or damaged or any advice, efficient solution would be offered soon.
- 2. Recommend 3-4 person to assemble toghter.
- 3. Please use ladder when you install the top.
- 4. Please keep your children away when you assembly. This item contains small parts which can be swallowed by children.



### Assembly Instruction SS16303BK

### STEP1











### Assembly Instruction SS16303BK STEP2 2 B, B、 X10 C **№** X8 X2

### Assembly Instruction SS16303BK

### STEP3















## Assembly Instruction SS16303BK STEP10 X7 STEP11 X6 \_K1







# Assembly Instruction SS16303BK STEP15 X7 X7 W