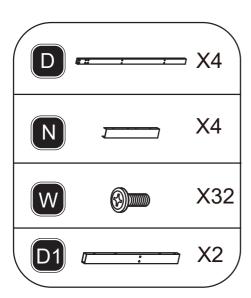

Attached Pergola-

Thanks for choosing our product. Please kindly check parts listed below and read this manual carefully, then assemble them step by step. Please feel free to contact us for any questions.



#### **Attention**

- 1. We care about every customer's using experience, please feel free to chat us if has anything missing or damaged or any advice, efficient solution would be offered soon.
- 2. Recommend 3-4 person to assemble toghter.
- 3. Please use ladder when you install the top.
- 4. Please keep your children away when you assembly. This item contains small parts which can be swallowed by children.



### Assembly Instruction SS16303BK

### STEP1











### Assembly Instruction SS16303BK STEP2 2 B, B、 X10 C **№** X8 X2

### Assembly Instruction SS16303BK

### STEP3















## Assembly Instruction SS16303BK STEP10 X7 STEP11 X6 \_K1







# Assembly Instruction SS16303BK STEP15 X7 X7 W