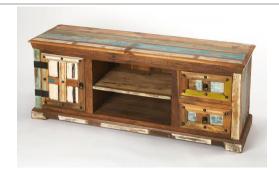

Short on space but not on design ideas? Sometimes it's good to keep things simple. Anchor your den or living room ensemble in effortless style with this rustic entertainment console, featuring solid Mango and Acacia wood construction, with two drawers, a single cabinet and two shelves for all your storage needs in a hand painted primitive multi-color finish.

## **DETAILS**

DIMENSIONS:  $58W \times 17D \times 23-1/2H$ 

FINISH NAME: Artifacts WEIGHT:

\_\_\_\_\_\_CUBES: 18.36

FINISH DISTRESSING: Y

ASSEMBLY: Set up Mango & acacia wood MATERIALS: solids, Antique black