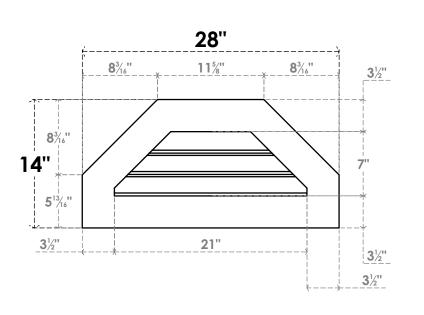

## GVPOT28X1401SF

28"W X 14"H OCTAGONAL TOP SURFACE MOUNT PVC GABLE VENT: FUNCTIONAL, W/ 3-1/2"W X 1"P STANDARD FRAME

**VENTING AREA: 7.85 SQ IN** LOUVER HEIGHT: 2 3/8"

LOUVER QTY: 3

**FRONT** 

SIDE

EKENA MILLWORK 2300 WEST MAIN ST. CLARKSVILLE, TX 75426 TOLL FREE: 866-607-0453 WWW.EKENAMILLWORK.COM