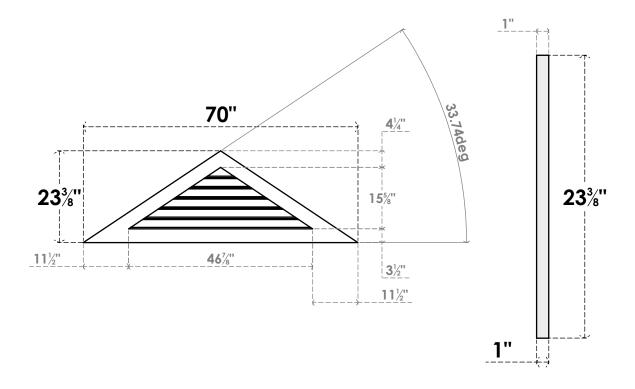

## GVPTR70X2301SF

70"W X 23-3/8"H TRIANGLE SURFACE MOUNT PVC GABLE VENT 8/12 PITCH: FUNCTIONAL, W/ 3-1/2"W X 1"P STANDARD FRAME

**VENTING AREA: 29.32 SQ IN** 

LOUVER HEIGHT: 2 5/8"

LOUVER QTY: 6

**FRONT** 

SIDE

1. INSTALLATION TO BE COMPLETED IN ACCORDANCE WITH MANUFACTURER'S SPECIFICATIONS. 2. DRAWING MAY NOT BE TO SCALE

3. THIS DRAWING IS INTENDED FOR DESIGN AND PLANNING PURPOSES ONLY.

4. ALL INFORMATION CONTAINED HEREIN WAS CURRENT AT THE TIME OF DEVELOPMENT BUT MUST BE REVIEWED AND APPROVED BY THE PRODUCT MANUFACTURER TO BE CONSIDERED ACCURATE.