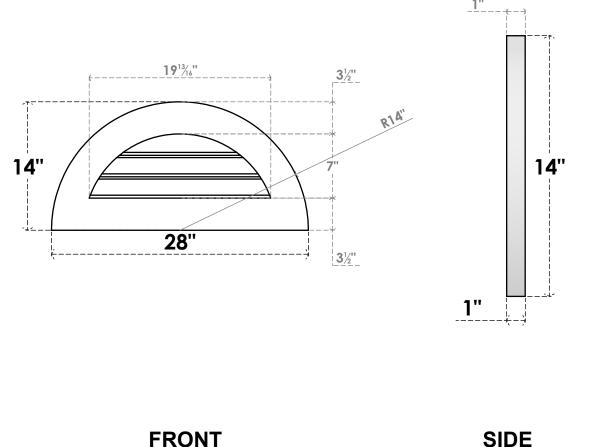

## GVPHR28X1401SF

28"W X 14"H HALF ROUND SURFACE MOUNT PVC GABLE VENT: FUNCTIONAL, W/ 3-1/2"W X 1"P STANDARD FRAME

VENTING AREA: 7.92 SQ IN LOUVER HEIGHT: 2 3/8" LOUVER QTY: 3

TOLL FREE: 866-607-0453 WWW.EKENAMILLWORK.COM

SIDE

**EKENA MILLWORK** 2300 WEST MAIN ST. CLARKSVILLE, TX 75426

NOTES 1. INSTALLATION TO BE COMPLETED IN ACCORDANCE WITH MANUFACTURER'S SPECIFICATIONS. 2. DRAWING MAY NOT BE TO SCALE

2. DRAWING MAT NOT BE TO SCALE
3. THIS DRAWING IS INTENDED FOR DESIGN AND PLANNING PURPOSES ONLY.
4. ALL INFORMATION CONTAINED HEREIN WAS CURRENT AT THE TIME OF DEVELOPMENT BUT MUST BE REVIEWED AND APPROVED BY THE PRODUCT MANUFACTURER TO BE CONSIDERED ACCURATE.
5. ARCHITECTURAL GRADE PVC PRODUCTS ARE MADE FROM EXPANDED CELLULAR PVC AND COME NATURALLY WHITE BUT MAY BE

PAINTED

Generated Date: 02/17/2023