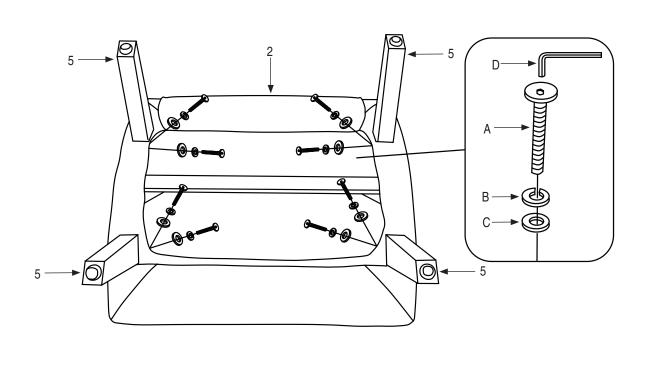

# Step 2

| HARDWARE LIST |                  |              |        |
|---------------|------------------|--------------|--------|
| Α             | (o)))))))))))))) | BOLT         | 16 PCS |
| В             |                  | LOCK WASHER  | 16 PCS |
| С             |                  | FLAT WASHER  | 16 PCS |
| D             |                  | ALLEN WRENCH | 1 PC   |