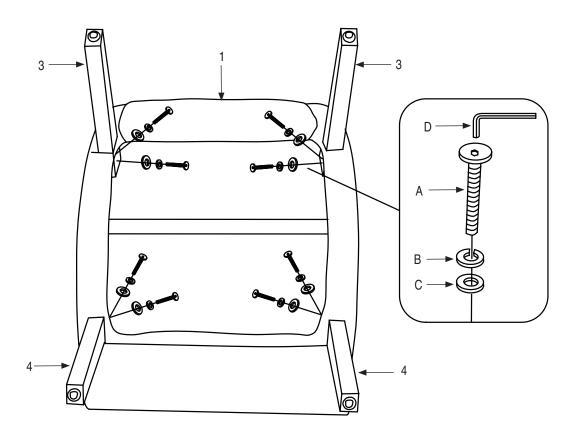

## Step 1

| HARDWARE LIST |                  |              |        |
|---------------|------------------|--------------|--------|
| Α             | (o)))))))))))))) | BOLT         | 16 PCS |
| В             |                  | LOCK WASHER  | 16 PCS |
| С             |                  | FLAT WASHER  | 16 PCS |
| D             |                  | ALLEN WRENCH | 1 PC   |