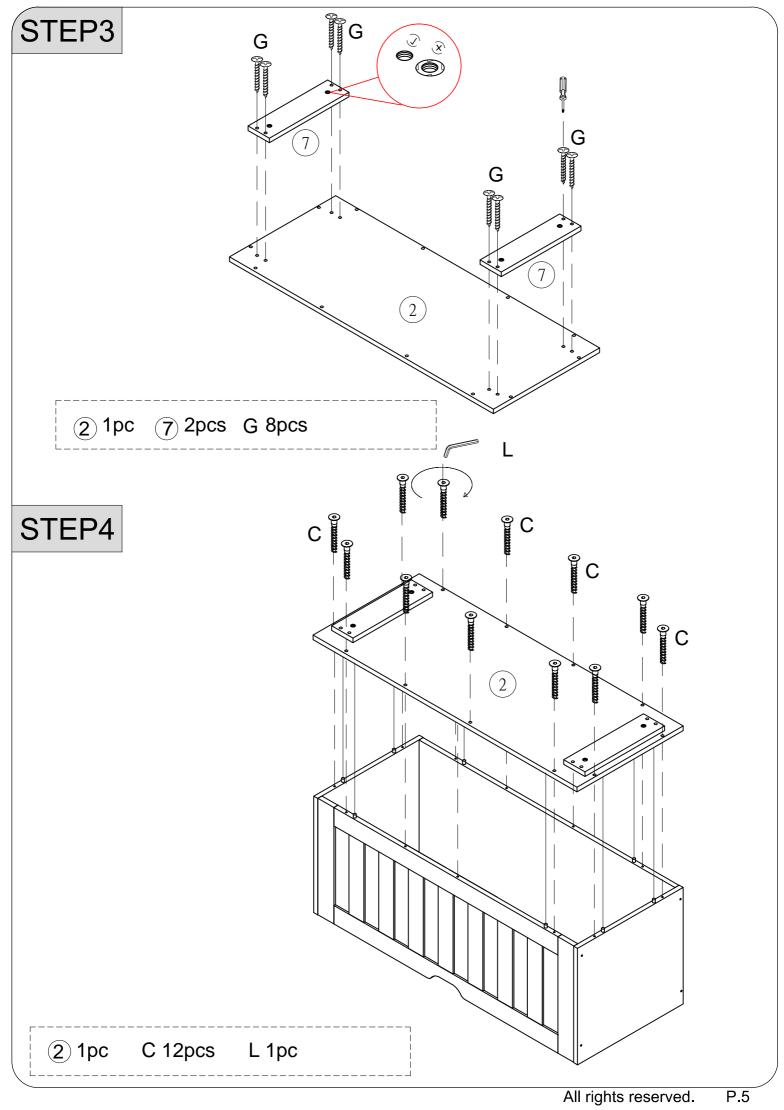

#### **Useful Hints before you start:**

- 1. Place soft packaging material on the floor to protect surface of product during assembly work.
- 2. It is important that each step is performed in correct order to avoid difficulties.
- 3. Align all screws with corresponding pre-drilled holes first and tighten.
- 4.Screws may become loose during long-term use, retighten them to ensure stability and security.
- 5. Using uncompatible hardware might cause damage to product.