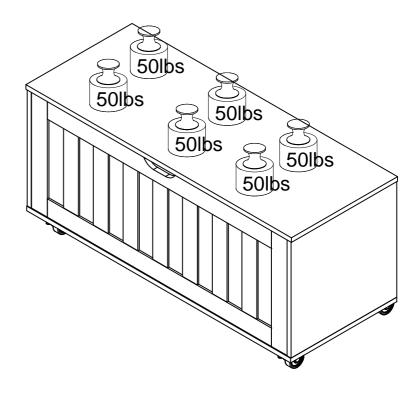

#### Recommended Maximum Weight

#### Read all instructions before using this product.

- 1. This unit has been designed to support the maximum loads shown. Exceeding these load limits could cause sagging, instability, product collapse, and/or serious injury.
- 2. Avoid sharp objects and corrosive chemicals to prevent damage to the product or bodily injury.
- 3. Not intended for use in humid environment to prevent mildew, such as bathrooms, laundry areas and similar indoor locations. Do not use outdoors.
- 4. Don't allow anybody stand or climb on the unit. Serious or fatal crushing injuries can occur from furniture tip over. To prevent tip over this furniture must be used with the wall attachment devices provided.