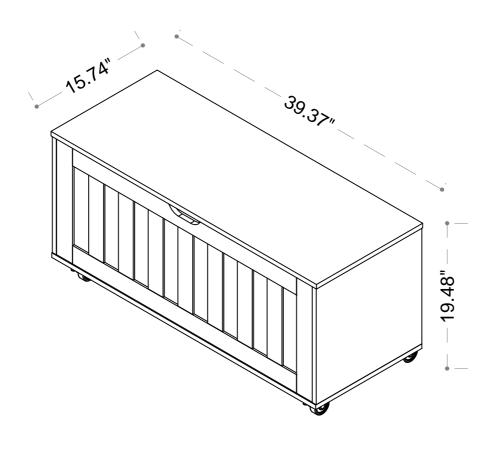

### Parts Identification 3 4 Hardware Identification **Activity Caster Activity Caster** Flat Head Screw Philip's Head Screw Hinge Wood Dowel with Brake F 2pcs C 20+2pcs D 16+1pcs E 24+2pcs A 2pcs B 2pcs <aaaaaaaaa(}) Philip's Head Screw Crooked Hand Crooked Hand Spanner Adhensive Pad Allen Wrench L 1pc K 4pcs H 1pc I 1pc J 1pc G 8+1pcs