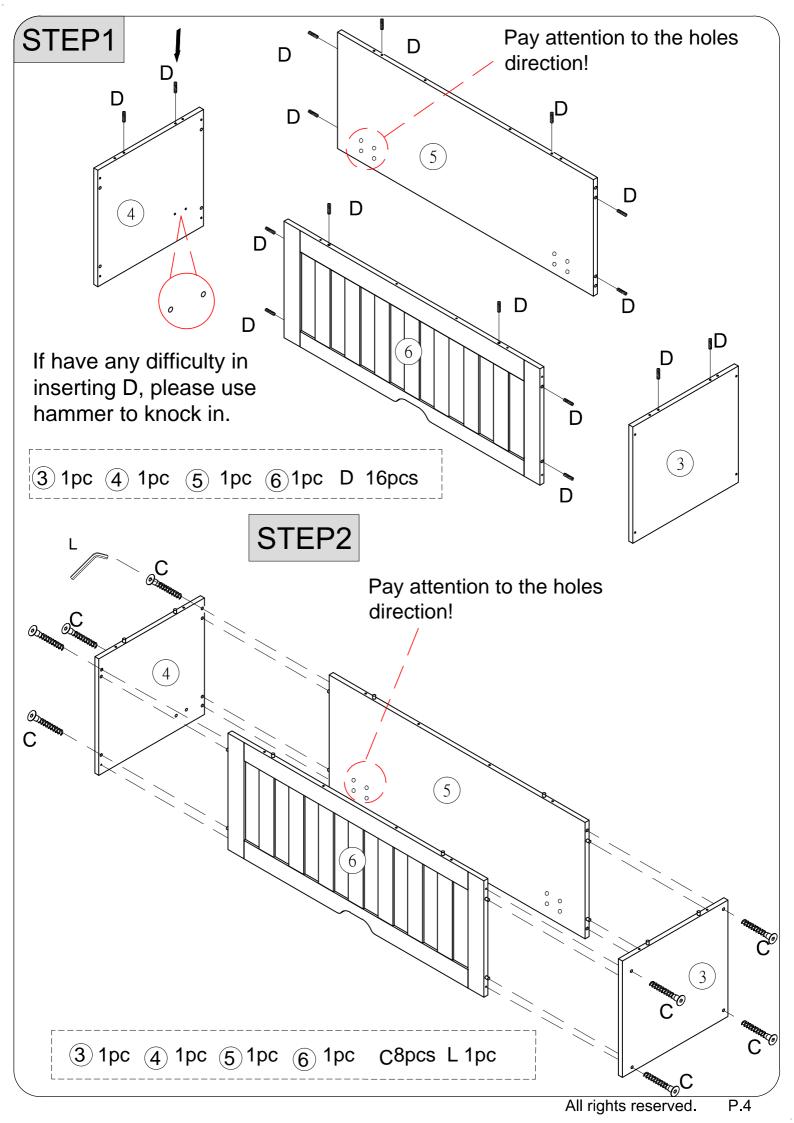

### Parts Identification 3 4 Hardware Identification **Activity Caster Activity Caster** Flat Head Screw Philip's Head Screw Hinge Wood Dowel with Brake F 2pcs C 20+2pcs D 16+1pcs E 24+2pcs A 2pcs B 2pcs <aaaaaaaaa(}) Philip's Head Screw Crooked Hand Crooked Hand Spanner Adhensive Pad Allen Wrench L 1pc K 4pcs H 1pc I 1pc J 1pc G 8+1pcs