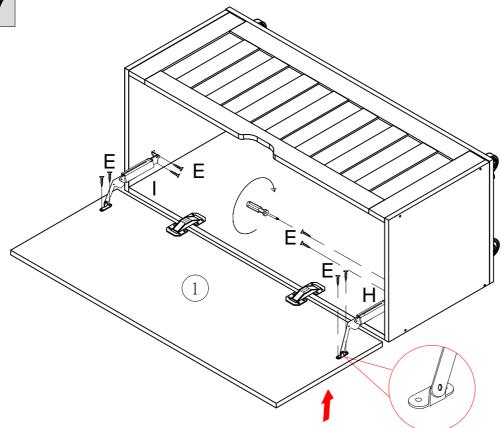

Extra hardware is enclosed for your convenience.

E 8pcs H 1pc I 1pc

While assembling, please lift part 1 a little to match the holes.