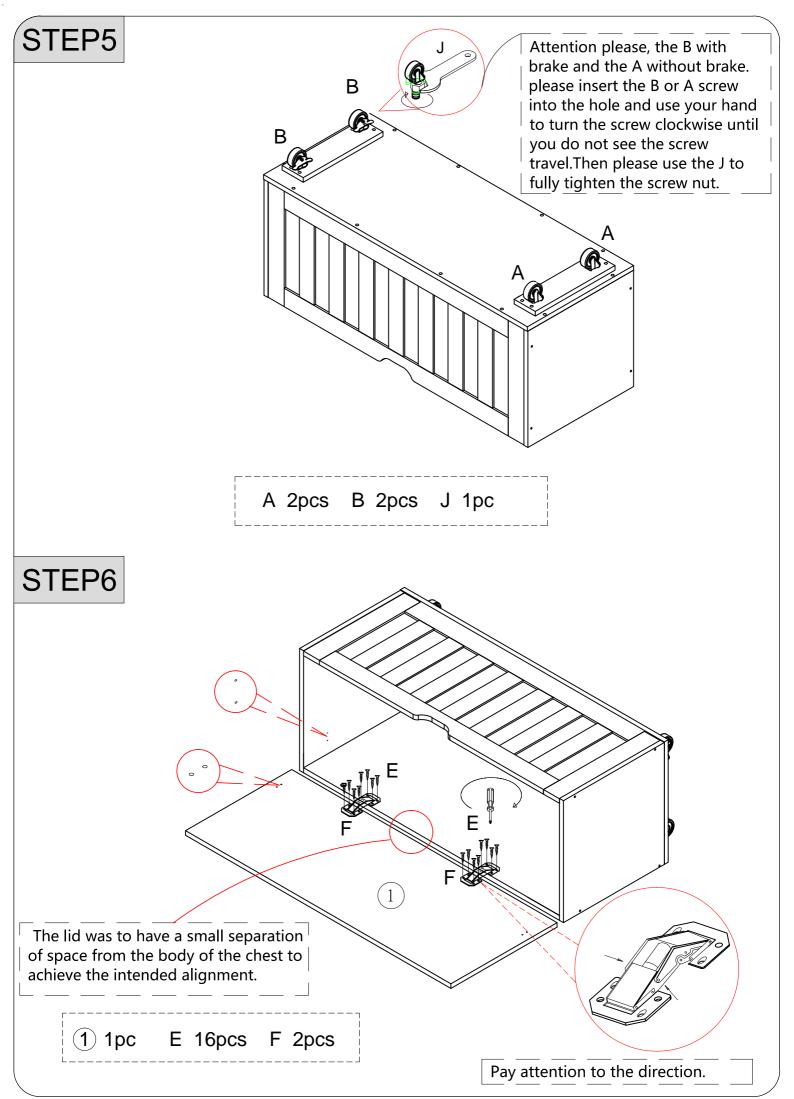

#### **Useful Hints before you start:**

- 1. Place soft packaging material on the floor to protect surface of product during assembly work.
- 2. It is important that each step is performed in correct order to avoid difficulties.
- 3. Align all screws with corresponding pre-drilled holes first and tighten.
- 4.Screws may become loose during long-term use, retighten them to ensure stability and security.
- 5. Using uncompatible hardware might cause damage to product.

Extra hardware is enclosed for your convenience.

E 8pcs H 1pc I 1pc

While assembling, please lift part 1 a little to match the holes.