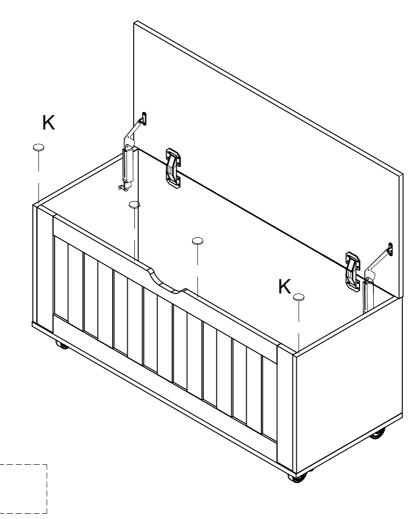

ch step is performed in correct order to avoid difficulties.
- 3. Align all screws with corresponding pre-drilled holes first and tighten.
- 4.Screws may become loose during long-term use, retighten them to ensure stability and security.
- 5. Using uncompatible hardware might cause damage to product.

### Parts Identification 3 4 Hardware Identification **Activity Caster Activity Caster** Flat Head Screw Philip's Head Screw Hinge Wood Dowel with Brake F 2pcs C 20+2pcs D 16+1pcs E 24+2pcs A 2pcs B 2pcs <aaaaaaaaa(}) Philip's Head Screw Crooked Hand Crooked Hand Spanner Adhensive Pad Allen Wrench L 1pc K 4pcs H 1pc I 1pc J 1pc G 8+1pcs

Extra hardware is enclosed for your convenience.











E 8pcs H 1pc I 1pc

While assembling, please lift part 1 a little to match the holes.

## STEP8



K 4pcs





#### **WARRANTY**

This product is covered with we product and warranty for 12Months from the date of its original purchase. If any problems occur, Please contact the Customer Care Centre via the contact Information listed in this User Guide.