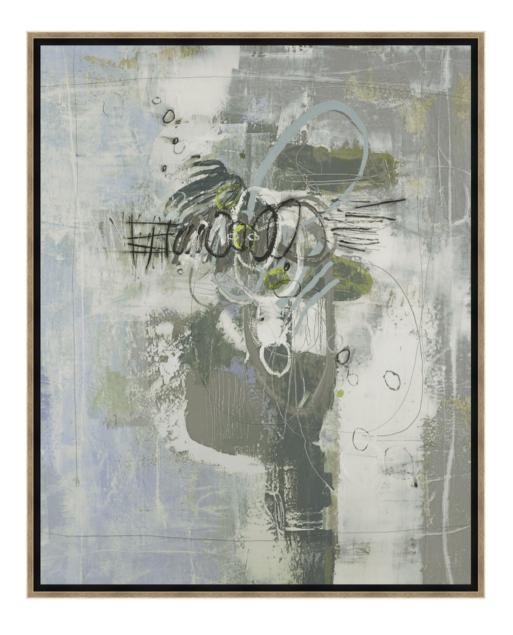

## **Never Alone 1**

D986S19713-1818

Never Alone combines elements of both Modern and Contemporary Art to create an innovative work of art on canvas. The abstract nature of the work that includes the overall composition and color choice speaks to its Modern side while the use of hand-drawn lines and graffiti marks situates it in the contemporary realm. The color scheme in steel grey, khaki, baby blue, and cream gives the work a Modern feel.

A graceful blend of earth tones allows the eye to be drawn toward a central abstract form in this exclusive addition to ART by TA.

Frame Width: 0.625 in

W 37 x D 1½ x H 46 inches

Material(s): Canvas
Collection: Art by TA