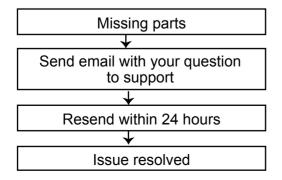

## Tips!

Check all the components & screws before assembly. Do not install in case part is missing, contact us to get. Send email with your question to support. We will resend within 24 hours.