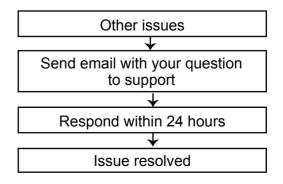

The item must be return within 30 days of delivery for a full refund. The item must be returned in good condition, in original box, with all original proof of purchase, parts and accessories. Trouble shooting: