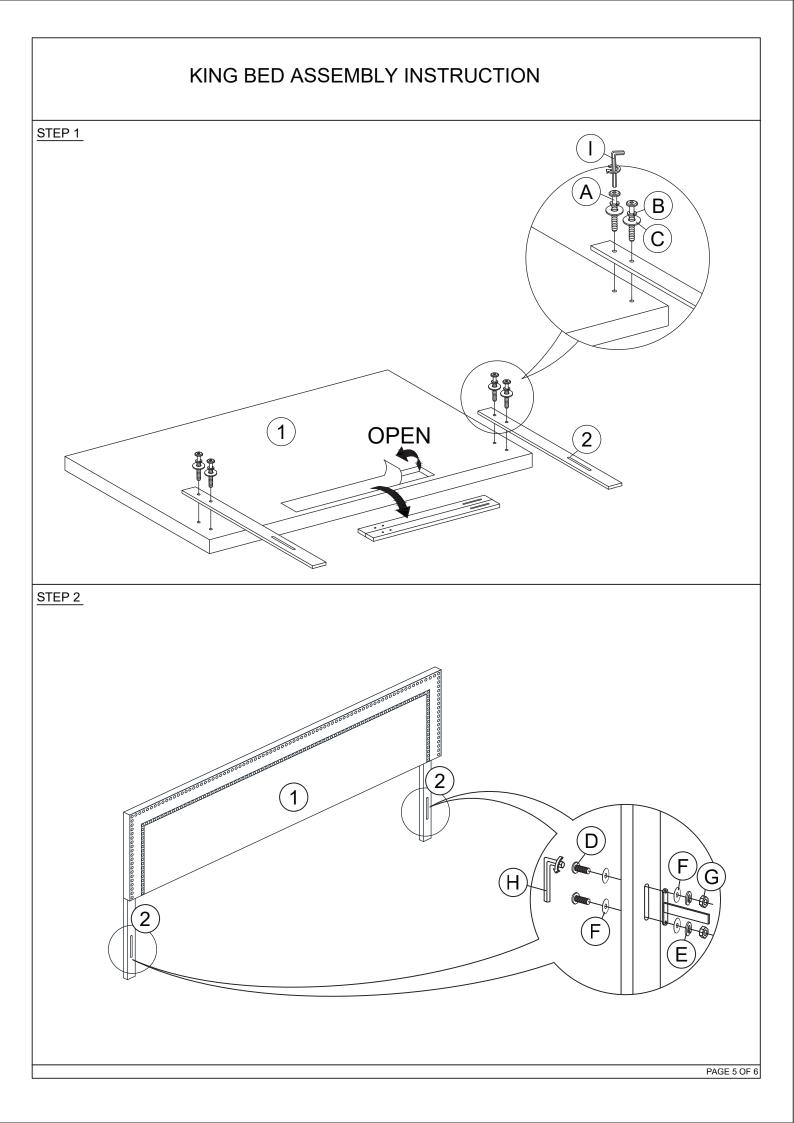

Skip the power drill this time.

| HARDWARES LIST |                         |            |       |  |
|----------------|-------------------------|------------|-------|--|
| ITEM           | DESCRIPTION             | DRAWING    | QTY   |  |
| A              | JCBB SCREW M8 x 35MM    | (a))       | 4 PCS |  |
| В              | SPRING WASHER M8 x 13MM | Ø          | 4 PCS |  |
| С              | FLAT WASHER M8 x 22MM   | $\bigcirc$ | 4 PCS |  |
| D              | JCBC SCREW M6 x 50MM    | ())        | 4 PCS |  |
| E              | SPRING WASHER M6 x 12MM | Ð          | 4 PCS |  |
| F              | FLAT WASHER M6 x 19MM   | $\bigcirc$ | 8 PCS |  |
| G              | HEX NUT                 |            | 4 PCS |  |
| н              | M4 ALLEN KEY (65MM)     |            | 1 PC  |  |
| I              | M5 ALLEN KEY (65MM)     |            | 1 PC  |  |
|                |                         |            |       |  |

| PARTS LIST |               |         |       |  |
|------------|---------------|---------|-------|--|
| ITEM       | DESCRIPTION   | DRAWING | QTY   |  |
| 1          | HEADBOARD     |         | 1 PC  |  |
| 2          | HEADBOARD LEG |         | 2 PCS |  |
|            |               |         |       |  |
|            |               |         |       |  |
|            |               |         |       |  |
|            |               |         |       |  |