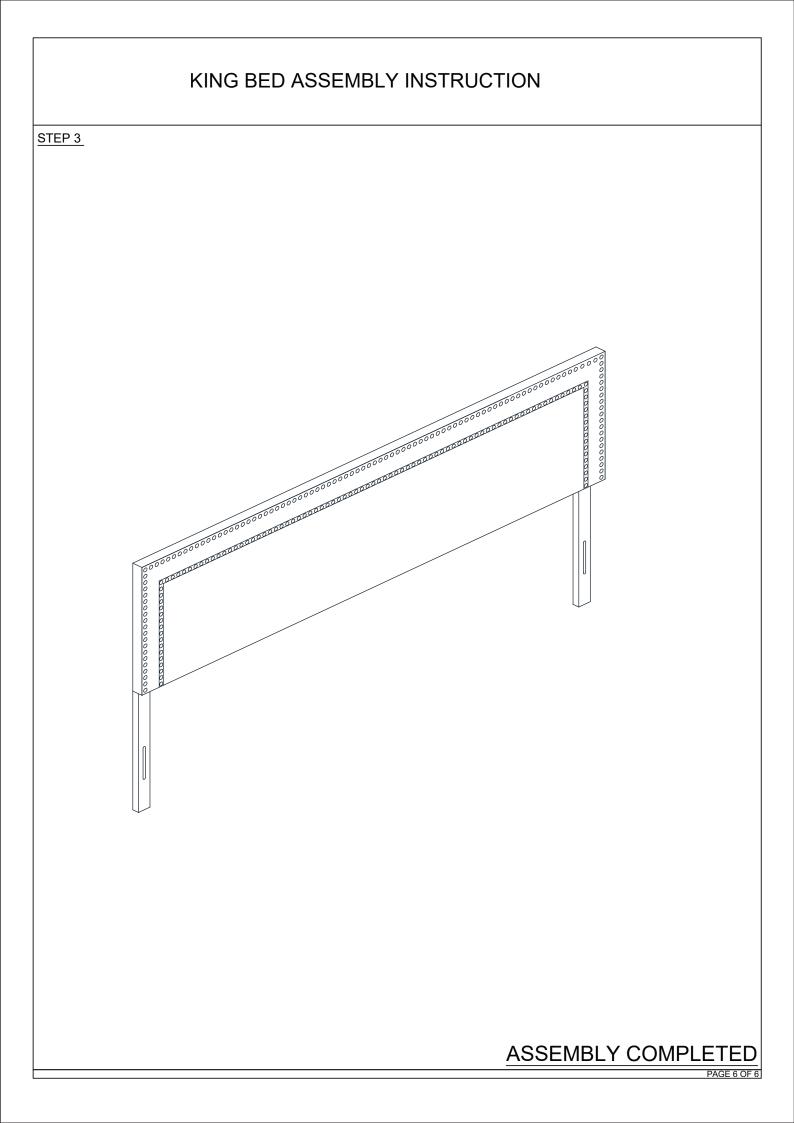

| PARTS LIST |               |         |       |  |
|------------|---------------|---------|-------|--|
| ITEM       | DESCRIPTION   | DRAWING | QTY   |  |
| 1          | HEADBOARD     |         | 1 PC  |  |
| 2          | HEADBOARD LEG |         | 2 PCS |  |
|            |               |         |       |  |
|            |               |         |       |  |
|            |               |         |       |  |
|            |               |         |       |  |