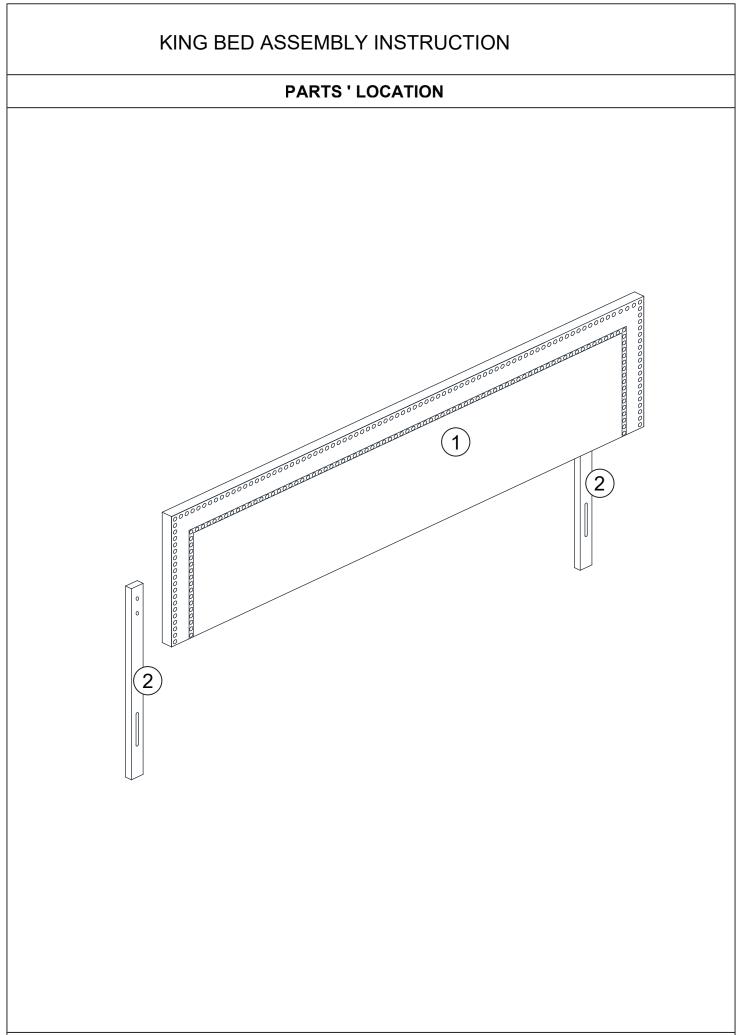

| PARTS LIST |               |         |       |  |
|------------|---------------|---------|-------|--|
| ITEM       | DESCRIPTION   | DRAWING | QTY   |  |
| 1          | HEADBOARD     |         | 1 PC  |  |
| 2          | HEADBOARD LEG |         | 2 PCS |  |
|            |               |         |       |  |
|            |               |         |       |  |
|            |               |         |       |  |
|            |               |         |       |  |