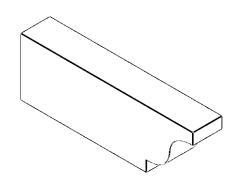

# **ISOMETRIC**

GENERATED DATE: 03/02/2023

**EKENA MILLWORK** 2300 WEST MAIN ST. CLARKSVILLE, TX 75426 TOLL FREE: 866-607-0453 WWW.EKENAMILLWORK.COM

1. INSTALLATION TO BE COMPLETED IN ACCORDANCE WITH MANUFACTURER'S SPECIFICATIONS.
2. DRAWING MAY NOT BE TO SCALE
3. THIS DRAWING IS INTENDED FOR DESIGN AND PLANNING PURPOSES ONLY.
4. ALL INFORMATION CONTAINED HEREIN WAS CURRENT AT THE TIME OF DEVELOPMENT BUT MUST BE REVIEWED AND APPROVED BY THE PRODUCT MANUFACTURER TO BE CONSIDERED ACCURATE.

## ITEM NUMBER: RFTURS020X04000X12000X004NEW00RCPR

2"W X 4"H X 12"L TIMBERTHANE ROUGH CEDAR NEWPORT FAUX WOOD SOLID RAFTER TAIL, 4"L END, PRIMED TAN