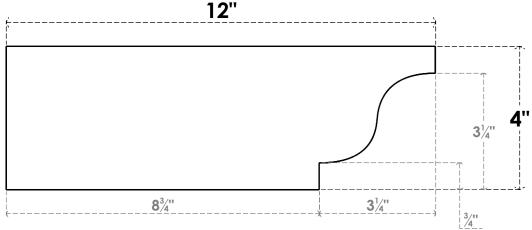

# **SIDE PROFILE**

## ITEM NUMBER: RFTURS020X04000X12000X004NEW00RCPR

2"W X 4"H X 12"L TIMBERTHANE ROUGH CEDAR NEWPORT FAUX WOOD SOLID RAFTER TAIL, 4"L END, PRIMED TAN