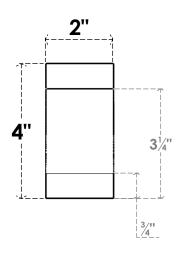

### **FRONT PROFILE**

## ITEM NUMBER: RFTURS020X04000X12000X004NEW00RCPR

2"W X 4"H X 12"L TIMBERTHANE ROUGH CEDAR NEWPORT FAUX WOOD SOLID RAFTER TAIL, 4"L END, PRIMED TAN