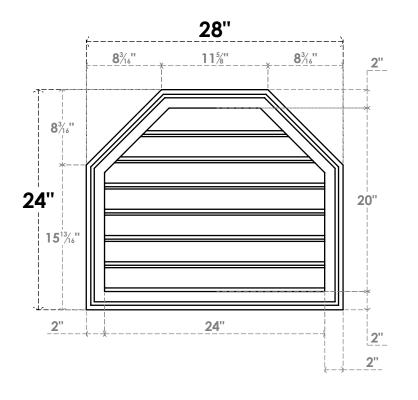

## **GVPOT28X2402SF**

28"W X 24"H OCTAGONAL TOP SURFACE MOUNT PVC GABLE VENT: FUNCTIONAL, W/ 2"W X 1-1/2"P BRICKMOULD FRAME

**VENTING AREA: 33.26 SQ IN** 

LOUVER HEIGHT: 2 7/8"

LOUVER QTY: 7

**FRONT** 

SIDE