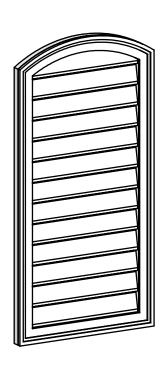

## GVPAR20X4002SF

20"W X 40"H ARCH TOP SURFACE MOUNT PVC GABLE VENT: FUNCTIONAL, W/ 2"W X 1-1/2"P **BRICKMOULD FRAME** 

**FRONT** 

SIDE

**VENTING AREA: 48 SQ IN** LOUVER HEIGHT: 2 3/4"

LOUVER QTY: 13

**EKENA MILLWORK** 2300 WEST MAIN ST. CLARKSVILLE, TX 75426 TOLL FREE: 866-607-0453 WWW.EKENAMILLWORK.COM