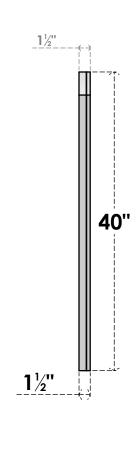

## GVPAR20X4002SF

20"W X 40"H ARCH TOP SURFACE MOUNT PVC GABLE VENT: FUNCTIONAL, W/ 2"W X 1-1/2"P **BRICKMOULD FRAME** 

**FRONT** 

SIDE

**VENTING AREA: 48 SQ IN** LOUVER HEIGHT: 2 3/4"

LOUVER QTY: 13

**EKENA MILLWORK** 2300 WEST MAIN ST. CLARKSVILLE, TX 75426 TOLL FREE: 866-607-0453 WWW.EKENAMILLWORK.COM