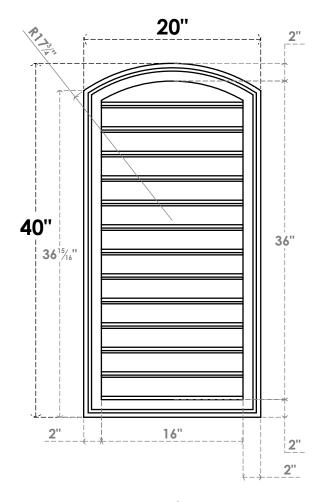

## GVPAR20X4002SF

20"W X 40"H ARCH TOP SURFACE MOUNT PVC GABLE VENT: FUNCTIONAL, W/ 2"W X 1-1/2"P **BRICKMOULD FRAME** 

**FRONT** 

SIDE

**VENTING AREA: 48 SQ IN** LOUVER HEIGHT: 2 3/4"

LOUVER QTY: 13

**EKENA MILLWORK** 2300 WEST MAIN ST. CLARKSVILLE, TX 75426 TOLL FREE: 866-607-0453 WWW.EKENAMILLWORK.COM