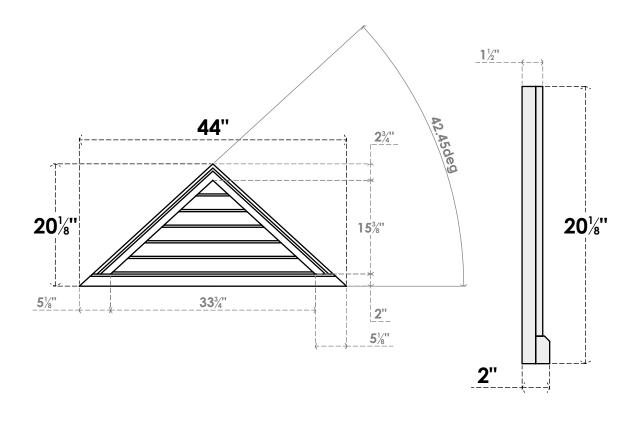

## GVPTR44X2003SN

44"W X 20-1/8"H TRIANGLE SURFACE MOUNT PVC GABLE VENT 11/12 PITCH: NON-FUNCTIONAL, W/2"W X 2"P BRICKMOULD SILL FRAME

**FRONT** 

SIDE

LOUVER HEIGHT: 2 5/8"

LOUVER QTY: 6

1. INSTALLATION TO BE COMPLETED IN ACCORDANCE WITH MANUFACTURER'S SPECIFICATIONS. 2. DRAWING MAY NOT BE TO SCALE