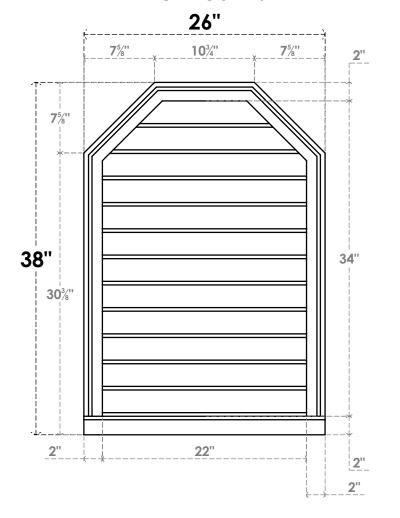

## GVPOT26X3803SN

26"W X 38"H OCTAGONAL TOP SURFACE MOUNT PVC GABLE VENT: NON-FUNCTIONAL, W/ 2"W X 2"P BRICKMOULD SILL FRAME

LOUVER HEIGHT: 2 7/8"

LOUVER QTY: 12

**FRONT** 

SIDE

**EKENA MILLWORK** 2300 WEST MAIN ST. CLARKSVILLE, TX 75426 TOLL FREE: 866-607-0453 WWW.EKENAMILLWORK.COM