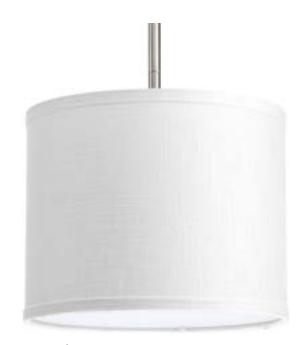

This Series is a modular pendant system. The versatile series allow the choice of shades and stem kits. This 10" shade with summer linen fabric is inspired by mid-century design. Acrylic bottom diffuser. This shade can be used with a variety of stem kits in CFL, LED and incandescent light sources. (Cannot be used with 3-light pendant kits.)

**Category:** Accessories **Finish:** Summer Linen

Construction:

Glass: Fabric Shade linen shade, etched acrylic diffuser

Diameter: 10" Height: 8"

Glass: 9-5/8"

| MOUNTING | ELECTRICAL | LAMPING   | ADDITIONAL INFORMATION                    |
|----------|------------|-----------|-------------------------------------------|
|          |            | Quantity: |                                           |
|          |            |           | 1 year warranty                           |
|          |            |           | Companion Pendant, fixtures are available |
|          |            |           |                                           |
|          |            |           |                                           |