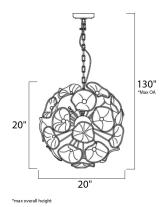

# **MEASUREMENTS**

DIMENSION : 20" W x 20" H
MAX OAH : 130" OAH
HANGING WEIGHT : 11.8 lb