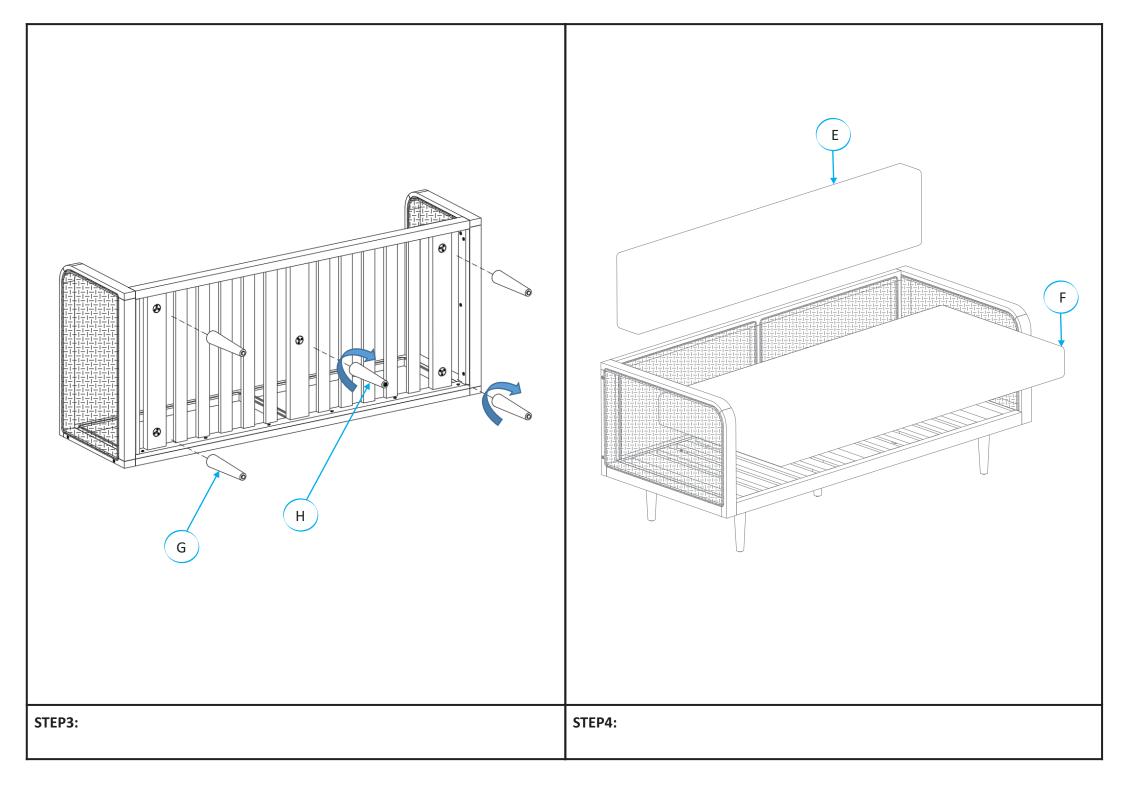

#### **Part List and Hardware List**

| PIECE | DESCRIPTION      | PICTURE | QUANTITY |
|-------|------------------|---------|----------|
| А     | Left Side Frame  |         | 1X       |
| В     | Right Side Frame |         | 1X       |
| С     | Back Frame       |         | 1X       |
| D     | Seat Frame       |         | 1X       |
| E     | Back Cushion     |         | 1X       |
| F     | Seat Cushion     |         | 1X       |
| G     | Legs             |         | 4X       |

Product Dimensions: 74.8" W x 32.6" D x 30.3"H

Weight capacity: 800 LBS

Warning: Do not stand on Table Warning: Do not over torque Bolts

| PIECE | DESCRIPTION | PICTURE | QUANTITY |
|-------|-------------|---------|----------|
| Н     | Centre Leg  | •       | 1X       |

|   | PIECE | DESCRIPTION                  | PICTURE | QUANTITY |
|---|-------|------------------------------|---------|----------|
|   | HW1   | Socket Bolts<br>M6x1.25x40mm |         | 14X      |
| • | HW2   | Socket Bolts<br>M6x1.25x60mm | (a)     | 4X       |
|   | HW3   | Allen Key                    |         | 1X       |