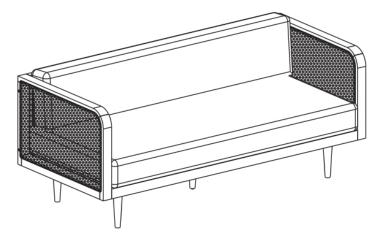

#### **Part List and Hardware List**

| PIECE | DESCRIPTION      | PICTURE | QUANTITY |
|-------|------------------|---------|----------|
| А     | Left Side Frame  |         | 1X       |
| В     | Right Side Frame |         | 1X       |
| С     | Back Frame       |         | 1X       |
| D     | Seat Frame       |         | 1X       |
| E     | Back Cushion     |         | 1X       |
| F     | Seat Cushion     |         | 1X       |
| G     | Legs             |         | 4X       |

Product Dimensions: 74.8" W x 32.6" D x 30.3"H

Weight capacity: 800 LBS

Warning: Do not stand on Table Warning: Do not over torque Bolts

| PIECE | DESCRIPTION | PICTURE | QUANTITY |
|-------|-------------|---------|----------|
| Н     | Centre Leg  | •       | 1X       |