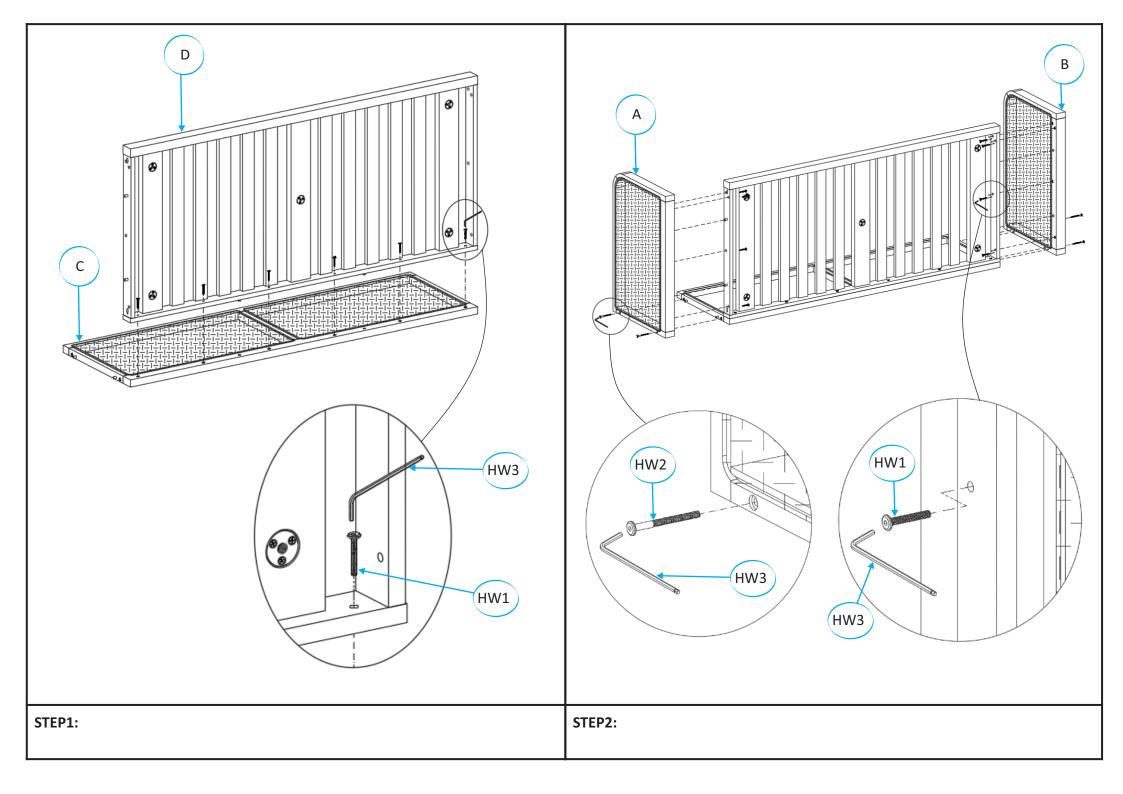

#### **Part List and Hardware List**

| PIECE | DESCRIPTION      | PICTURE | QUANTITY |
|-------|------------------|---------|----------|
| А     | Left Side Frame  |         | 1X       |
| В     | Right Side Frame |         | 1X       |
| С     | Back Frame       |         | 1X       |
| D     | Seat Frame       |         | 1X       |
| E     | Back Cushion     |         | 1X       |
| F     | Seat Cushion     |         | 1X       |
| G     | Legs             |         | 4X       |

|   | PIECE | DESCRIPTION                  | PICTURE | QUANTITY |
|---|-------|------------------------------|---------|----------|
|   | HW1   | Socket Bolts<br>M6x1.25x40mm |         | 14X      |
| • | HW2   | Socket Bolts<br>M6x1.25x60mm | (a)     | 4X       |
|   | HW3   | Allen Key                    |         | 1X       |