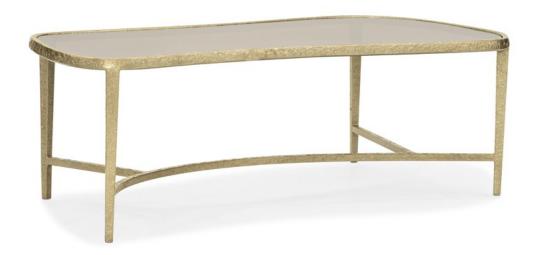

## **CONTOUR COCKTAIL TABLE**

m101-419-401

**COLLECTION: MODERN EDGE** 

**DIMENSIONS:** 52.5W x 27D x 17H

Light yet warm, this luxurious cocktail table captures the essence of modern organic styling and brings it home. Its clean lines meet rich, luxurious materials to create a visual that's polished yet welcoming. The ultimate mate to your favorite sofa or sectional, this distinctive cocktail table boasts a rich mix of materials that includes a glass top tinted in a warm shade of brown supported by a cast-metal frame finished in a textured Lucent Bronze Metallic Paint. The organic form and unique texture of this Contour table brings movement into the occasional setting while anchoring it in style.