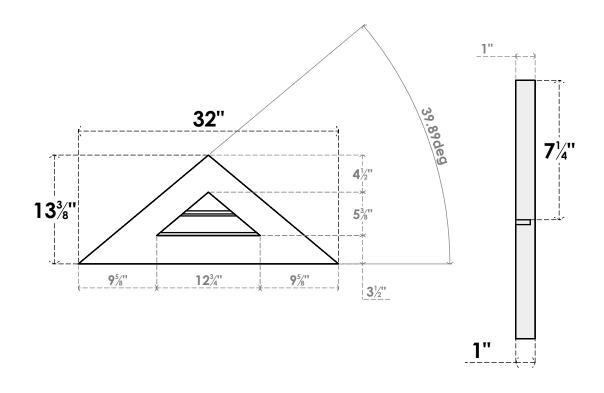

## GVPTR32X1301SF

32"W X 13-3/8"H TRIANGLE SURFACE MOUNT PVC GABLE VENT 10/12 PITCH: FUNCTIONAL, W/ 3-1/2"W X 1"P STANDARD FRAME

**VENTING AREA: 1.59 SQ IN** LOUVER HEIGHT: 2 5/8"

LOUVER QTY: 2

**FRONT** 

SIDE

1. INSTALLATION TO BE COMPLETED IN ACCORDANCE WITH MANUFACTURER'S SPECIFICATIONS. 2. DRAWING MAY NOT BE TO SCALE

3. THIS DRAWING IS INTENDED FOR DESIGN AND PLANNING PURPOSES ONLY.

4. ALL INFORMATION CONTAINED HEREIN WAS CURRENT AT THE TIME OF DEVELOPMENT BUT MUST BE REVIEWED AND APPROVED BY THE PRODUCT MANUFACTURER TO BE CONSIDERED ACCURATE.

5. ARCHITECTURAL GRADE PVC PRODUCTS ARE MADE FROM EXPANDED CELLULAR PVC AND COME NATURALLY WHITE BUT MAY BE

**PAINTED** 

EKENA MILLWORK 2300 WEST MAIN ST. CLARKSVILLE, TX 75426 TOLL FREE: 866-607-0453 WWW.EKENAMILLWORK.COM