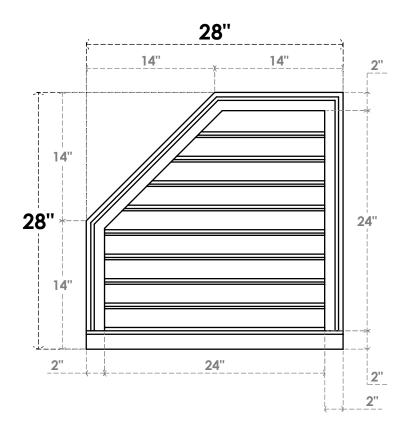

## GVPOL28X2803SF

28"W X 28"H HALF OCTAGON TOP LEFT SURFACE MOUNT PVC GABLE VENT: FUNCTIONAL, W/ 2"W X 2"P BRICKMOULD SILL FRAME

**VENTING AREA: 41.84 SQ IN** LOUVER HEIGHT: 2 5/8"

LOUVER QTY: 9

**FRONT** 

SIDE

EKENA MILLWORK 2300 WEST MAIN ST. CLARKSVILLE, TX 75426 TOLL FREE: 866-607-0453 WWW.EKENAMILLWORK.COM

- 1. INSTALLATION TO BE COMPLETED IN ACCORDANCE WITH MANUFACTURER'S SPECIFICATIONS.
  2. DRAWING MAY NOT BE TO SCALE