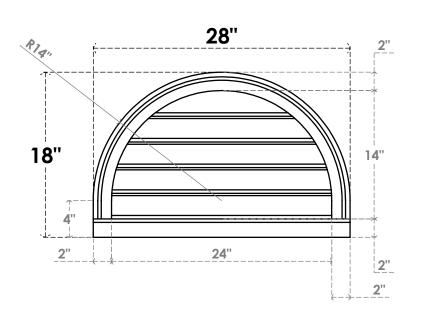

## GVPRT28X1803SF

28"W X 18"H ROUND TOP SURFACE MOUNT PVC GABLE VENT: FUNCTIONAL, W/ 2"W X 2"P **BRICKMOULD SILL FRAME** 

**VENTING AREA: 21.17 SQ IN** 

LOUVER HEIGHT: 2 3/4"

LOUVER QTY: 5

**FRONT** 

SIDE

1. INSTALLATION TO BE COMPLETED IN ACCORDANCE WITH MANUFACTURER'S SPECIFICATIONS. 2. DRAWING MAY NOT BE TO SCALE